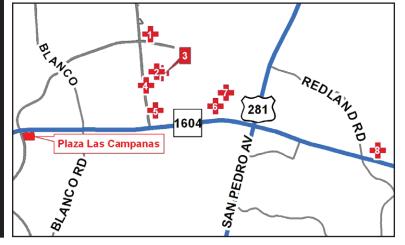

### Site Plan - Plaza Las Campanas

Brian D. Harris, CCIM President, Partner Direct Line 210 524 1314 bharris@reocsanantonio.com

### Area Hospitals

Brian D. Harris, CCIM President, Partner Direct Line 210 524 1314 bharris@reocsanantonio.com

210 524 4000

- Global Rehab Hospital
- North Central Baptist Hospital
- 3. Physicians Ambulatory Surgery Center IV
- 4. Methodist Ambulatory Surgery Center
- San Antonio Kidney Disease Center
- 6. The Spine Hospital of South Texas
- Methodist Stone Oak Hospital
- Laurel Ridge Hospital

14 minute drive time (8.61 miles) to South Texas Medical Center via Huebner Rd/Babcock Rd.

6 minute drive time (2.95 miles) to North Central Baptist Hospital via Loop 1604/Stone Oak Pkwy.

7 minute drive time (3.61 miles) to Methodist Stone Oak Hospital via Loop 1604/Stone Oak Pkwy/E Sonterra Blvd