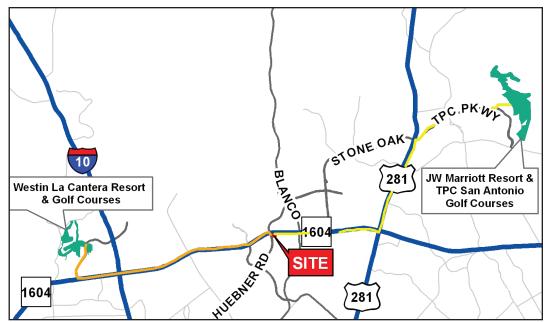

### City Location Map

Brian D. Harris, CCIM President, Partner Direct Line 210 524 1314 bharris@reocsanantonio.com

### Location

1818 N. Loop 1604 West, San Antonio, TX 78248 SE corner of Loop 1604 and Huebner Road