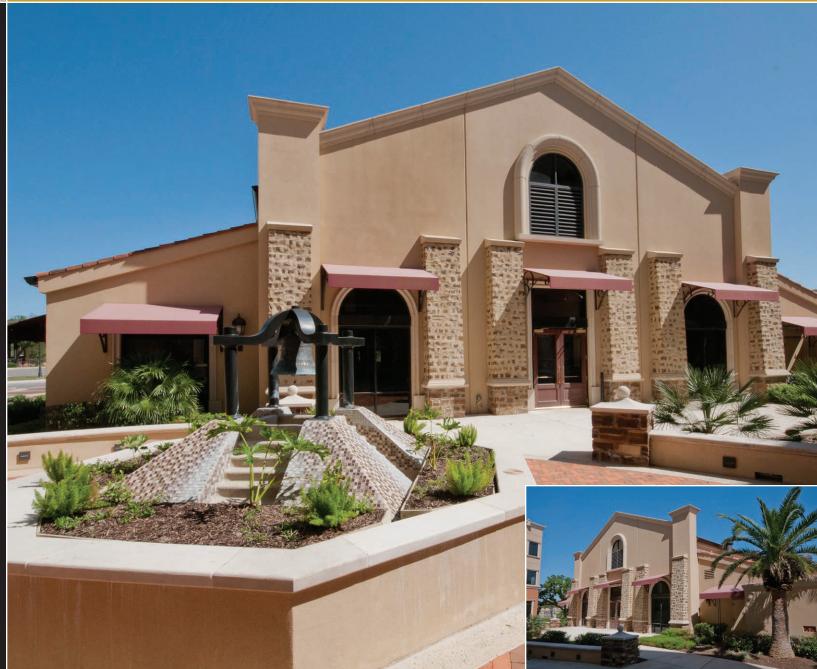

### Description

A 10,000 square foot free-standing full service restaurant in the award winning Plaza Las Campanas mixed-use project. The building's multi-million dollar interior and kitchen area are uniquely crafted creating one of San Antonio's highest profile restaurant spaces. Located at the epicenter of San Antonio's most dynamic growth and surrounded by an astounding number of gated executive residential communities. The building has abundant garage and surface parking adjacent to the building along with an exclusive front-door valet. Other tenants include the highly acclaimed Wildfish Seafood Grille, Cover 3, San Antonio Jewelry, Oasis Salon & Spa and Texas Community Bank.

### Size

- 10,113 square feet of interior air-conditioned space
- Restaurant seats 350 inside
- Two outdoor patio areas seating up to 100
- South patio with fountain is ideal for weddings, receptions, events and entertainment
- Part of Plaza Las Campanas containing nearly 170,000 square feet of retail, office and fine dining