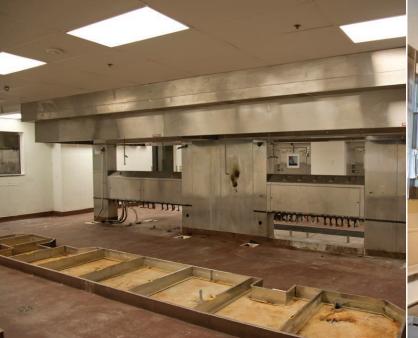

### Restaurant Plan

Brian D. Harris, CCIM President, Partner Direct Line 210 524 1314 bharris@reocsanantonio.com

### Description

A 10,000 square foot free-standing full service restaurant in the award winning Plaza Las Campanas mixed-use project. The building's multi-million dollar interior and kitchen area are uniquely crafted creating one of San Antonio's highest profile restaurant spaces. Located at the epicenter of San Antonio's most dynamic growth and surrounded by an astounding number of gated executive residential communities. The building has abundant garage and surface parking adjacent to the building along with an exclusive front-door valet. Other tenants include the highly acclaimed Wildfish Seafood Grille, Cover 3, San Antonio Jewelry, Oasis Salon & Spa and Texas Community Bank.