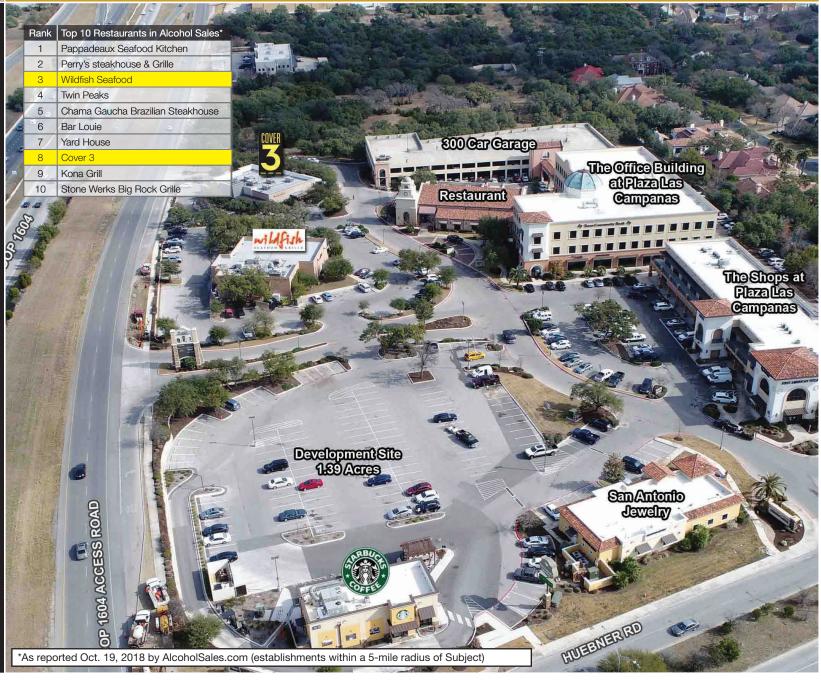

### **Oblique Aerial Photo**

Brian D. Harris, CCIM President, Partner Direct Line 210 524 1314 bharris@reocsanantonio.com

### Description

A 10,000 square foot free-standing full service restaurant in the award winning Plaza Las Campanas mixed-use project. The building's multi-million dollar interior and kitchen area are uniquely crafted creating one of San Antonio's highest profile restaurant spaces. Located at the epicenter of San Antonio's most dynamic growth and surrounded by an astounding number of gated executive residential communities. The building has abundant garage and surface parking adjacent to the building along with an exclusive front-door valet. Other tenants include the highly acclaimed Wildfish Seafood Grille, Cover 3, San Antonio Jewelry, Oasis Salon & Spa and Texas Community Bank.

### Plaza Las Campanas Tenants

- Starbucks
- The Oasis Salon & Spa Suites
- Texas Community Bank
- The Edison Experiment
- Flatrock Energy Advisors
- Southern Wealth Management
- Eagle Applied Sciences
- Sanchez Oil & Gas
- Higginbotham
- First American Title Insurance
- Re/Max Preferred Realtors
- Voge Boutique
- Chesmar Homes
- San Antonio Jewelry
- Wildfish Seafood Grille
- Cover 3