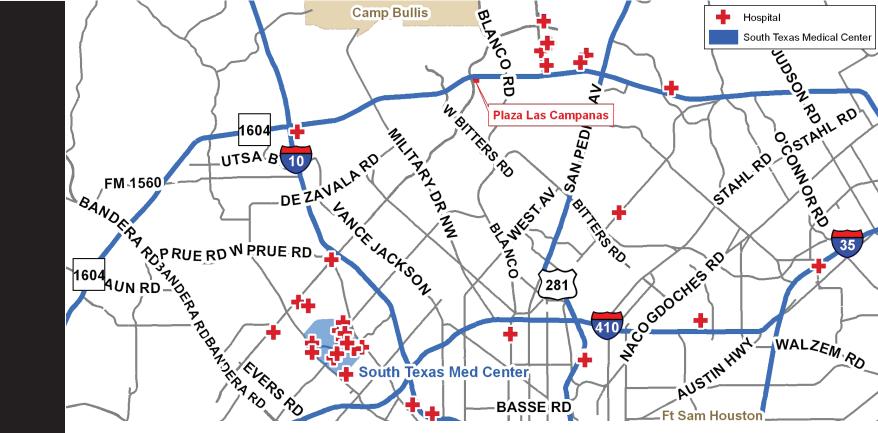

### City Location Map

Brian D. Harris, CCIM President, Partner Direct Line 210 524 1314 bharris@reocsanantonio.com

### **Aerial Map**

Brian D. Harris, CCIM
President, Partner
Direct Line 210 524 1314
bharris@reocsanantonio.com

### Area Hospitals

Brian D. Harris, CCIM President, Partner Direct Line 210 524 1314 bharris@reocsanantonio.com

210 524 4000

- Global Rehab Hospital
- North Central Baptist Hospital
- 3. Physicians Ambulatory Surgery Center IV
- 4. Methodist Ambulatory Surgery Center
- San Antonio Kidney Disease Center
- 6. The Spine Hospital of South Texas
- Methodist Stone Oak Hospital
- Laurel Ridge Hospital

14 minute drive time (8.61 miles) to South Texas Medical Center via Huebner Rd/Babcock Rd.

6 minute drive time (2.95 miles) to North Central Baptist Hospital via Loop 1604/Stone Oak Pkwy.

7 minute drive time (3.61 miles) to Methodist Stone Oak Hospital via Loop 1604/Stone Oak Pkwy/E Sonterra Blvd