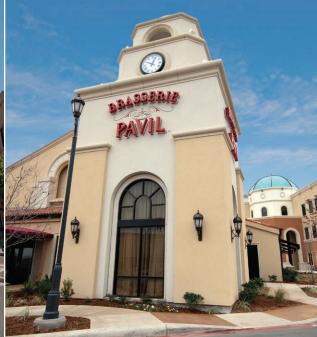

### **Oblique Aerial Photo**

Brian D. Harris, CCIM President, Partner Direct Line 210 524 1314 bharris@reocsanantonio.com

### Description

A 10,000 square foot free-standing full service restaurant in the award winning Plaza Las Campanas mixed-use project. The building's multi-million dollar interior and kitchen area are uniquely crafted creating one of San Antonio's highest profile restaurant spaces. Located at the epicenter of San Antonio's most dynamic growth and surrounded by an astounding number of gated executive residential communities. The building has abundant garage and surface parking adjacent to the building along with an exclusive front-door valet. Other tenants include the highly acclaimed Wildfish Seafood Grille, Cover 3, San Antonio Jewelry, Oasis Salon & Spa and Texas Community Bank.

### Location

1818 N. Loop 1604 West, San Antonio, TX 78248 SE corner of Loop 1604 and Huebner Road