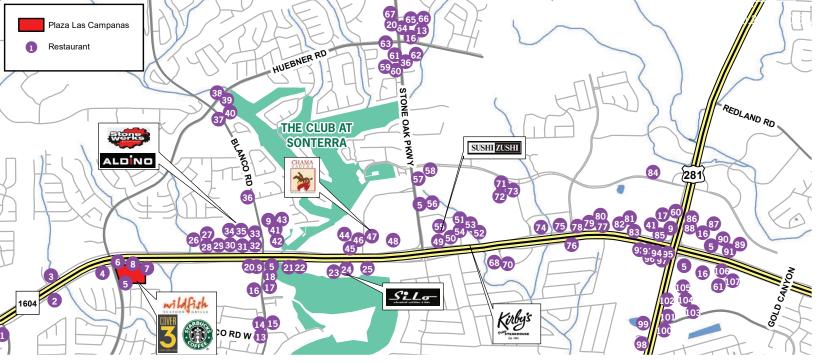

### Area Restaurants

- Papa John's Pizza
- Galpão Gaucho Brazilian Steakhouse
- Bia'z Burger Joint
- 4. Burger King
- Starbucks
- 6. Edison Experiment

### COVER 3

### Wildfish Seafood Grille

- 9. Whataburger
- The Melting Pot
- Bush's Chicken
- El Bucanero
- Pizza Hut
- Longhorn Cafe
- 15. El Jalisco Grill & Cantina
- Subway
- McDonald's 17.
- Popeves Louisiana Kitchen
- Jim's Restaurant
- 20. Taco Cabana
- 21. Delice Chocolatier & Patisserie
- 22. Houlihan's

- Costa Pacifica
- 24.
- Eggspectation
- MOD Pizza

### J-Prime Steakhouse

- Applebee's
- Pasha Mediterranean Grill

- Panera Bread

### Aldino at The Vineyard

### Chipotle Stone Werks Big Rock

- Sushishima Japanese Demo's Greek Food
- 36. Wendv's
- Sake Cafe
- Fl Taco Grill
- 39. Quarters Japanese & Korean
- Heavenly Pho Vietnamese
- 41. Chick-fil-A
- 42. Lubv's
- 43. Wahkee Chinese Seafood Restaurant

- 44. Michin Grill Kitchen & Tequila
- Zoës Kitchen
- Tarka Indian Kitchen

### Chama Gaúcha Brazilian Steakhouse

- 48. Buffalo Winas & Rinas
- Sushi Zushi
- Mellow Mushroom
- River City Seafood & Grill

### Kirby's Steakhouse

- Mickey Mantle's Steakhouse
- Toro Kitchen + Bar
- 55. Halo Lounge and Club
- 56. Taipei
- Luciano Neighborhood Pizzeria
- **Delicious Tamales** 58.
- Cool Cafe
- Sonic 60.
- 61. Firehouse Subs
- Izakaya Nin
- 63. Le Peep Cafe
- 64. Little Caesar's

- India Taj Palace Restaurant
- 3 Amigos

65.

- Royal Pizza
- Clear Springs Cafe
- Kumori Sushi & Teppanyaki
- Little Woodrow's
- 71. First Watch Sonterra
- 72. The Draft Station at Sonterra
- Auden's Kitchen
- 74. WOW Cafe
- Gorditas Doña Tota
- Hoppy Monk
- Smoothie King
- Brick House Tavern & Tap
- Krispy Kreme
- Jason's Deli
- Hon machi
- Five Guys Burgers & Fries
- Chuck E Cheese
- 84. Perico's
- Las Palapas
- Cake Art
  - Pho Nguyen Restaurant
- Buffalo Wild Wings

- 89. Main Event
- Sam's Boat
- Genghis Grill
- Schlotzsky's
- IHOP
- Taco Bell/KFC
- Laguna Madre
- Tequila Mexican Grill
- Bill Miller
- China Harbor
- 99. Red Lobster
- 100. Chili's 101. Chuv's
- 102. La Madeleine
- 103. Fonda Argentina
- 104. Zio's
- 105. Fish City Grill
- 106. Red Robin
- 107. Pei Wei