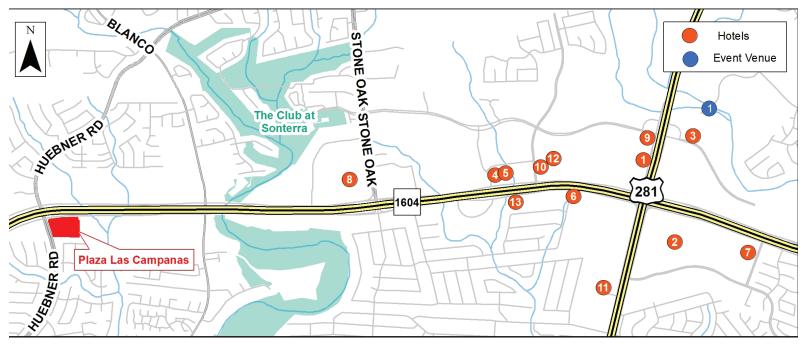

### Area Hotels & Resorts

- 1. Best Western Hill Country Suites
- 2. Comfort Suites
- Courtyard Marriott
- 4. Drury Inn & Suites
- 5. Drury Plaza Hotel
- 6. Fairfield Inn & Suites
- 7. Hampton Inn
- 8. Homewood Suites
- 9. Hyatt Place
- 10. La Quinta Inn & Suites
- 11. Quality Inn & Suites
- 12. Residence Inn Marriott
- 13. Staybridge Suites
- 1. Noah's Event Venue

Route from Brasserie Pavil to the Westin La Cantera Resort: 10 minutes or 6.87 miles.

Route from Brasserie Pavil to the JW Marriott Resort: 17 minutes or 9.85 miles.

Brian D. Harris, CCIM President, Partner Direct Line 210 524 1314 bharris@reocsanantonio.com