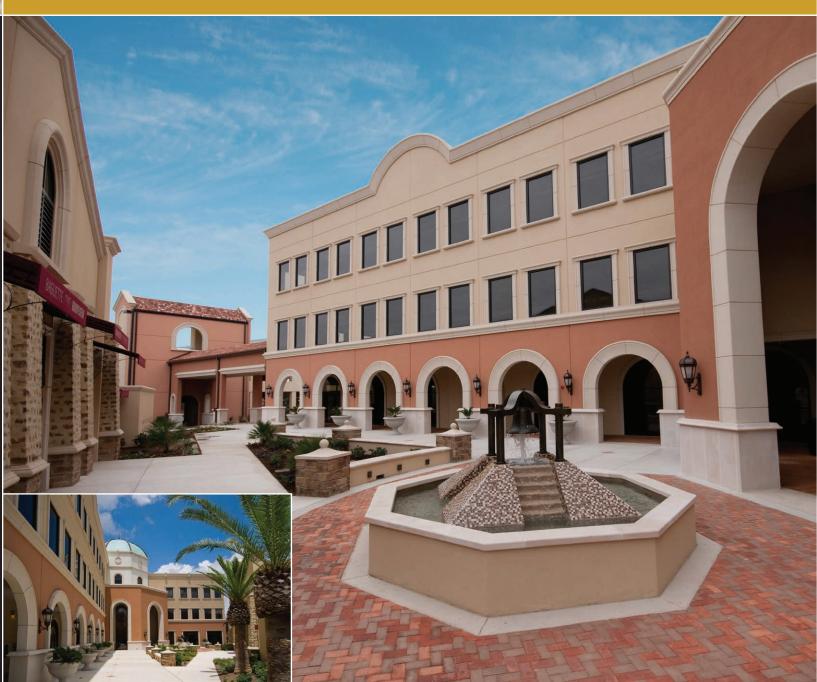

### Description

A 10,000 square foot free-standing full service restaurant in the award winning Plaza Las Campanas mixed-use project. The building's multi-million dollar interior and kitchen area are uniquely crafted creating one of San Antonio's highest profile restaurant spaces. Located at the epicenter of San Antonio's most dynamic growth and surrounded by an astounding number of gated executive residential communities. The building has abundant garage and surface parking adjacent to the building along with an exclusive front-door valet. Other tenants include the highly acclaimed Wildfish Seafood Grille, Cover 3, San Antonio Jewelry, Oasis Salon & Spa and Texas Community Bank.

### Size

- 10,113 square feet of interior air-conditioned space
- Restaurant seats 350 inside
- Two outdoor patio areas seating up to 100
- South patio with fountain is ideal for weddings, receptions, events and entertainment
- Part of Plaza Las Campanas containing nearly 170,000 square feet of retail, office and fine dining