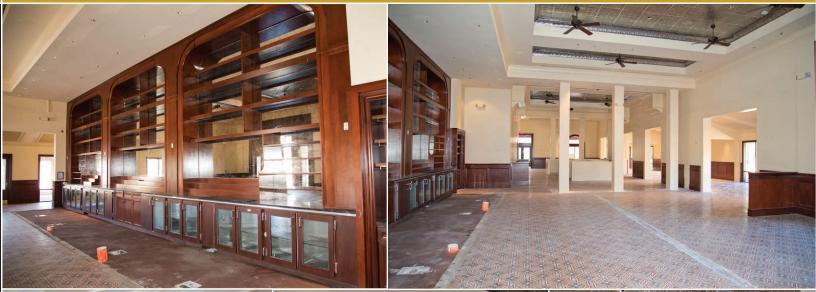

### Description

A 10,000 square foot free-standing full service restaurant in the award winning Plaza Las Campanas mixed-use project. The building's multi-million dollar interior and kitchen area are uniquely crafted creating one of San Antonio's highest profile restaurant spaces. Located at the epicenter of San Antonio's most dynamic growth and surrounded by an astounding number of gated executive residential communities. The building has abundant garage and surface parking adjacent to the building along with an exclusive front-door valet. Other tenants include the highly acclaimed Wildfish Seafood Grille, Cover 3, San Antonio Jewelry, Oasis Salon & Spa and Texas Community Bank.

### Facility

- Attractive exterior design
- Fully equipped for immediate start-up operation
- Includes 105 covered parking spaces in the adjacent parking garage plus additional surface parking spaces
- Valet parking drop-off available at front door