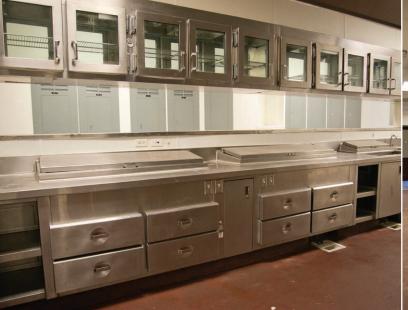

### Restaurant Plan

Brian D. Harris, CCIM President, Partner Direct Line 210 524 1314 bharris@reocsanantonio.com

### Description

A 10,000 square foot free-standing full service restaurant in the award winning Plaza Las Campanas mixed-use project. The building's multi-million dollar interior and kitchen area are uniquely crafted creating one of San Antonio's highest profile restaurant spaces. Located at the epicenter of San Antonio's most dynamic growth and surrounded by an astounding number of gated executive residential communities. The building has abundant garage and surface parking adjacent to the building along with an exclusive front-door valet. Other tenants include the highly acclaimed Wildfish Seafood Grille, Cover 3, San Antonio Jewelry, Oasis Salon & Spa and Texas Community Bank.