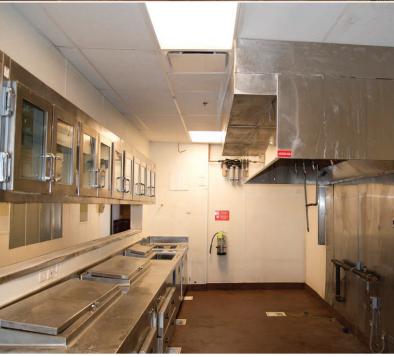

### Restaurant Plan

Brian D. Harris, CCIM President, Partner Direct Line 210 524 1314 bharris@reocsanantonio.com

### Description

A 10,000 square foot free-standing full service restaurant in the award winning Plaza Las Campanas mixed-use project. The building's multi-million dollar interior and kitchen area are uniquely crafted creating one of San Antonio's highest profile restaurant spaces. Located at the epicenter of San Antonio's most dynamic growth and surrounded by an astounding number of gated executive residential communities. The building has abundant garage and surface parking adjacent to the building along with an exclusive front-door valet. Other tenants include the highly acclaimed Wildfish Seafood Grille, Cover 3, San Antonio Jewelry, Oasis Salon & Spa and Texas Community Bank.