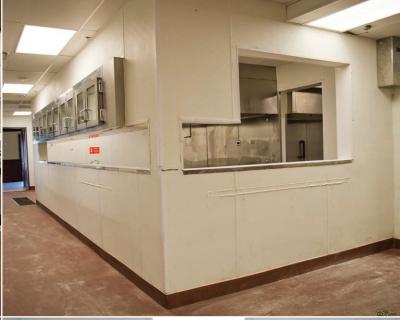

### Restaurant Plan

Brian D. Harris, CCIM President, Partner Direct Line 210 524 1314 bharris@reocsanantonio.com

### Description

A 10,000 square foot free-standing full service restaurant in the award winning Plaza Las Campanas mixed-use project. The building's multi-million dollar interior and kitchen area are uniquely crafted creating one of San Antonio's highest profile restaurant spaces. Located at the epicenter of San Antonio's most dynamic growth and surrounded by an astounding number of gated executive residential communities. The building has abundant garage and surface parking adjacent to the building along with an exclusive front-door valet. Other tenants include the highly acclaimed Wildfish Seafood Grille, Cover 3, San Antonio Jewelry, Oasis Salon & Spa and Texas Community Bank.