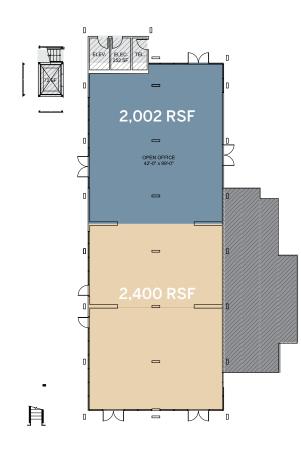

#### A V A I L A B I L I T Y

#### 4980 BUILDING – BUILDING B

6,327 RSF vacant Office or Retail 6,327 RSF vacant Office or Retail 496 RSF vacant

Level 1

2,049 RSF vacant