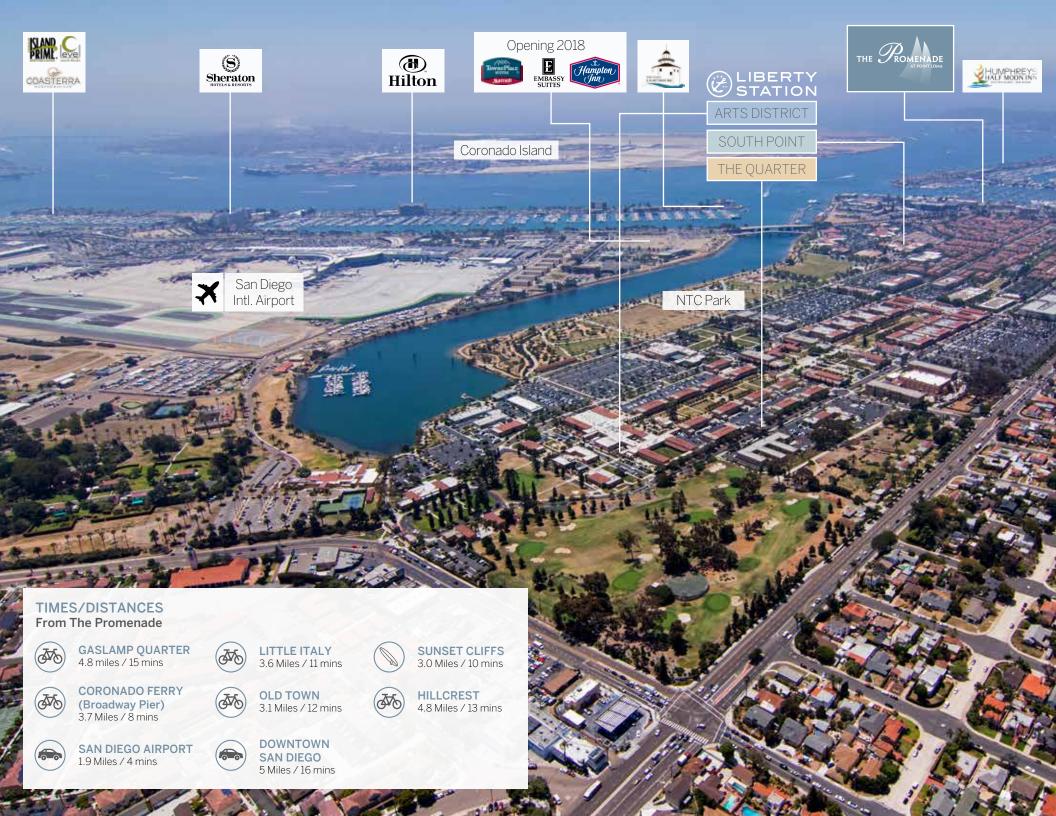

## THE **CROMENADE** AT POINT LOMA

4960 & 4980 N. Harbor Drive | San Diego, CA 92106

1

Located on North Harbor Drive with immediate access to the San Diego Airport and I-5

140

## 

Stunning views of the downtown skyline and the bay

Several bay front restaurants and retail amenities

all the second

Unique creative office environment

THE PROMENADE AT POINT LOMA