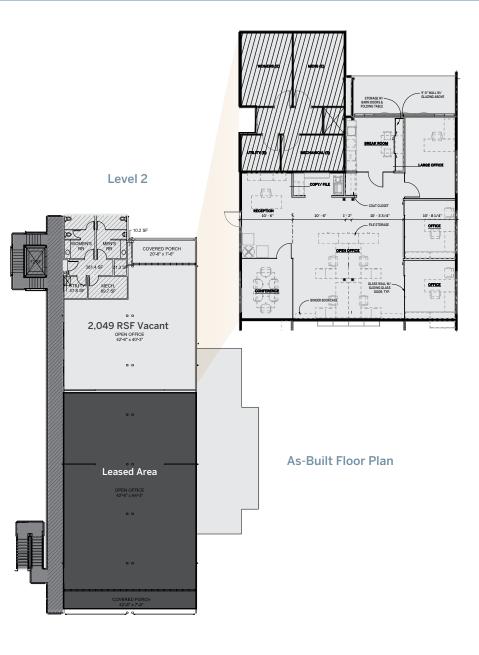

#### A V A I L A B I L I T Y

#### 4980 BUILDING – BUILDING B

6,327 RSF vacant Office or Retail 6,327 RSF vacant Office or Retail 496 RSF vacant

Level 1

2,049 RSF vacant