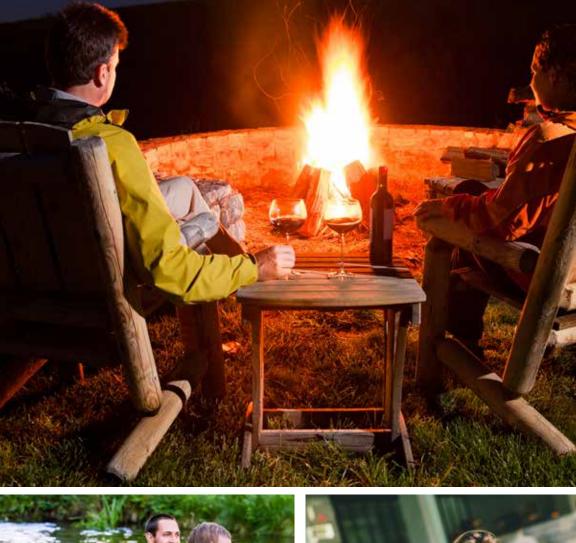

# 

Free parking (16/1,000 RSF), outdoor seating with fire pit, vessel slips at the Point Loma Marina, and Bay Access offering Dock 'N Dine, Water Taxis and more.