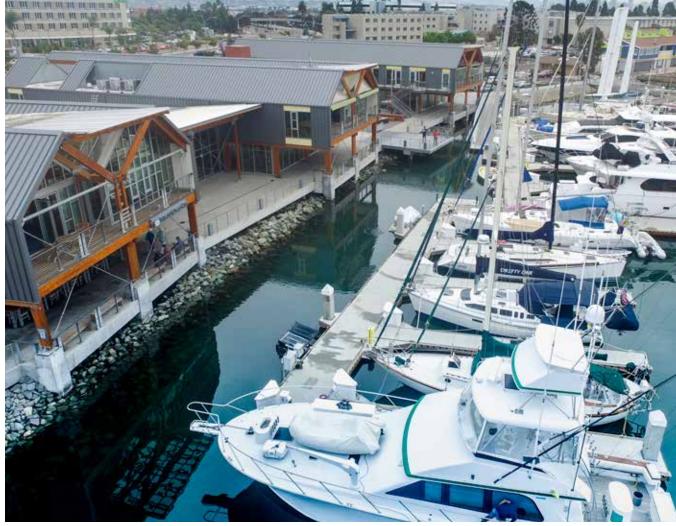

## THE **CROMENADE** AT POINT LOMA

4960 & 4980 N. Harbor Drive | San Diego, CA 92106

1

Located on North Harbor Drive with immediate access to the San Diego Airport and I-5

140

# 

Free parking (16/1,000 RSF), outdoor seating with fire pit, vessel slips at the Point Loma Marina, and Bay Access offering Dock 'N Dine, Water Taxis and more.