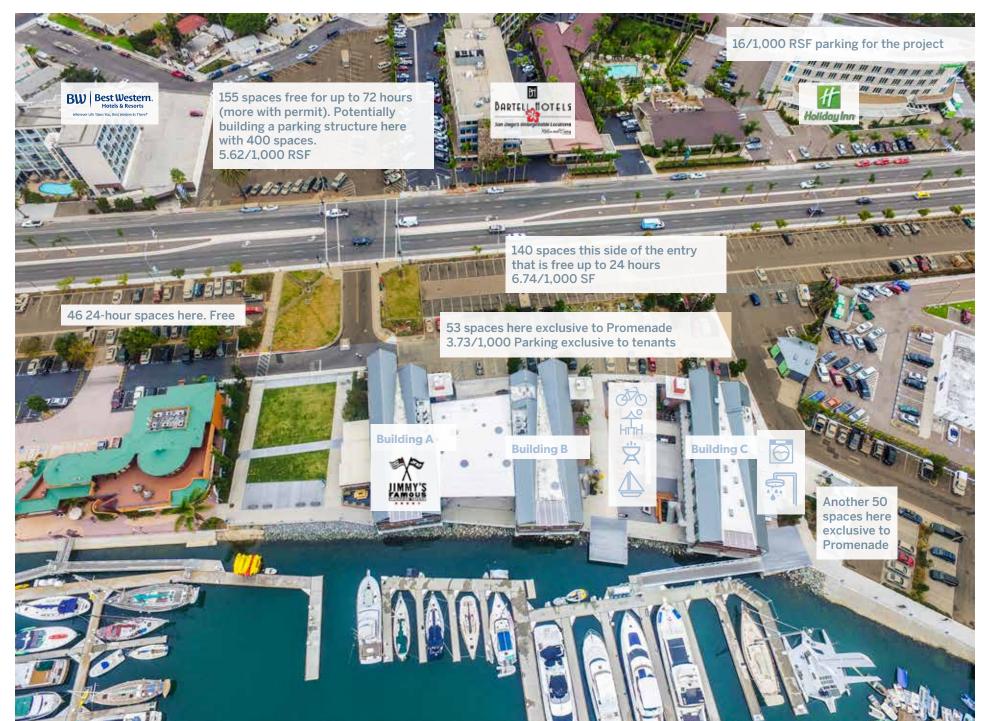

# 

Free parking (16/1,000 RSF), outdoor seating with fire pit, vessel slips at the Point Loma Marina, and Bay Access offering Dock 'N Dine, Water Taxis and more.

### SITE PLAN

**STARBUCKS** 

Wherever Life Takes You, Best Western Is There.®