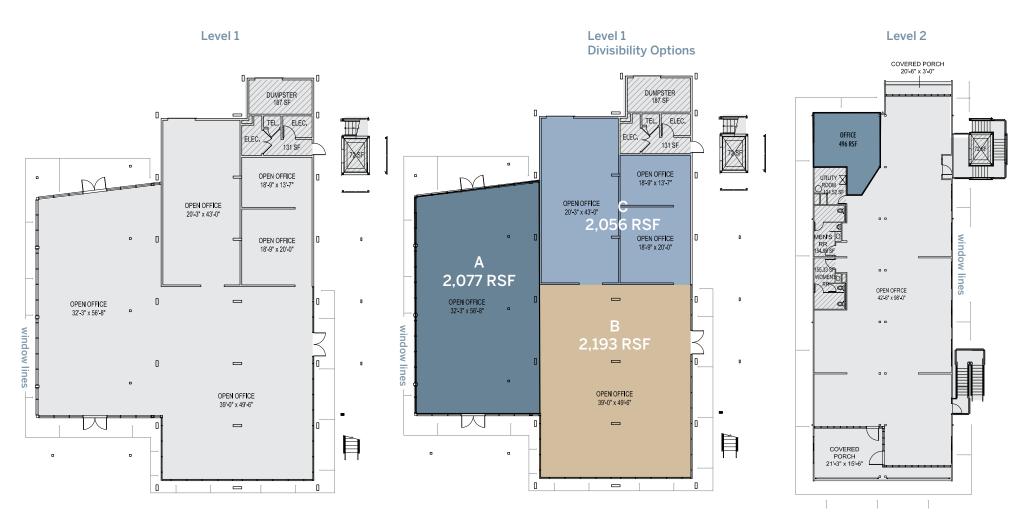

#### A V A I L A B I L I T Y

#### 4980 BUILDING – BUILDING B

6,327 RSF vacant Office or Retail 6,327 RSF vacant Office or Retail 496 RSF vacant

Level 1

2,049 RSF vacant