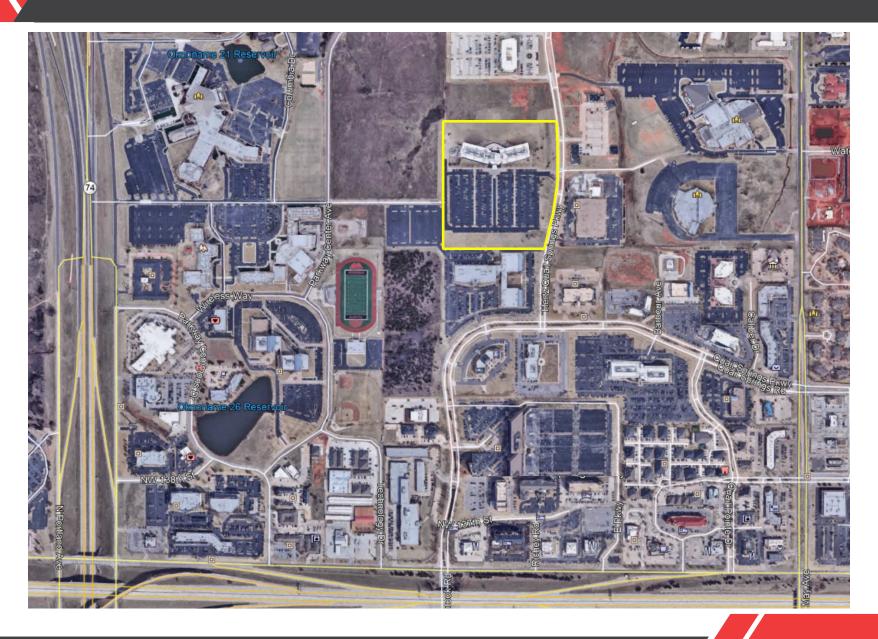

d Pulse Combustion               |
| Model # S3E-1222-07P-2                                                                                                          | Model # PHW-2000-LE                             |
| Serial # U150532501-01-01                                                                                                       | Boiler National Board # 114683                  |
| Belt size-6R-B136                                                                                                               | Fuel - Natural Gas                              |
| This is a Double Flow set-up meaning there are two of these cooling towers side by side with the water basins connected as one. | Installed 2012                                  |





## **AERIAL VIEW OF PROPERTY**







## FOURTH LEVEL FLOOR PLAN