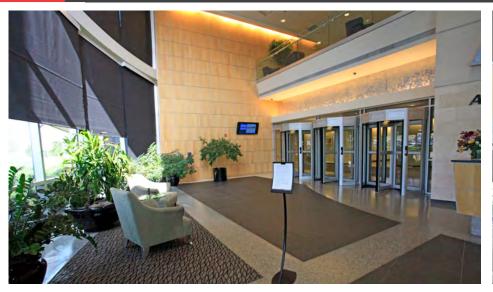

|
| Second floor                                     | 55,845 SF                                  |
| Third Floor                                      | 55,845 SF                                  |
| Fourth Floor                                     | 55,845 SF                                  |
| Basement (Equipped with Tornado Protection Room) | 10,555 SF                                  |

The information contained herein has been obtained from sources deemed reliable; however, no representation or warranties, expressed or implied, are made as to accuracy, and is submitted to errors, omissions, change of price, prior lease/sale or withdrawl without notice. Satellite images courtesy of Google Earth.





# **EXTERIOR PHOTOS**











## **INTERIOR PHOTOS**









Special Features: Building includes cafeteria and gym





# ADDITIONAL INFORMATION

| Building Specifications                                                                                                         |                                                 |
|---------------------------------------------------------------------------------------------------------------------------------|-------------------------------------------------|
| Chiller #1                                                                                                                      | Roof                                            |
| Trane Water Cooled Centrifugal                                                                                                  | White/Reflective PVC