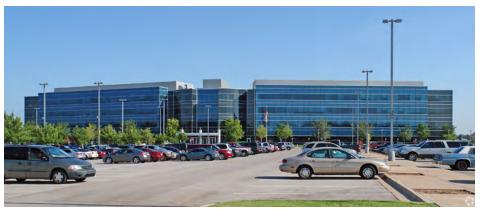

| 46,787 SF                                  |
| Second floor                                     | 55,845 SF                                  |
| Third Floor                                      | 55,845 SF                                  |
| Fourth Floor                                     | 55,845 SF                                  |
| Basement (Equipped with Tornado Protection Room) | 10,555 SF                                  |

The information contained herein has been obtained from sources deemed reliable; however, no representation or warranties, expressed or implied, are made as to accuracy, and is submitted to errors, omissions, change of price, prior lease/sale or withdrawl without notice. Satellite images courtesy of Google Earth.





# **EXTERIOR PHOTOS**











## **INTERIOR PHOTOS**









Special Features: Building includes cafeteria and gym





# ADDITIONAL INFORMATION

| Building Specifications                                                                                                         |                                                 |
|---------------------------------------------------------------------------------------------------------------------------------|-------------------------------------------------|
| Chiller #1                                                                                                                      | Roof                                            |
| Trane Water Cooled Centrifugal