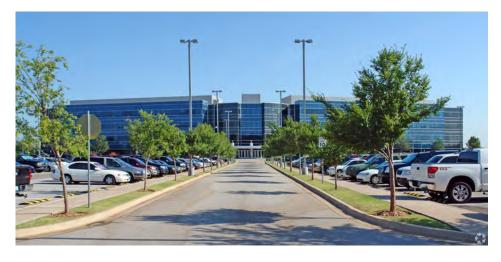

| 46,787 SF                                  |
| Second floor                                     | 55,845 SF                                  |
| Third Floor                                      | 55,845 SF                                  |
| Fourth Floor                                     | 55,845 SF                                  |
| Basement (Equipped with Tornado Protection Room) | 10,555 SF                                  |

The information contained herein has been obtained from sources deemed reliable; however, no representation or warranties, expressed or implied, are made as to accuracy, and is submitted to errors, omissions, change of price, prior lease/sale or withdrawl without notice. Satellite images courtesy of Google Earth.





# **EXTERIOR PHOTOS**











## **INTERIOR PHOTOS**









Special Features: Building includes cafeteria and gym





# ADDITIONAL INFORMATION

| Building Specifications                                                                                                         |                                                 |
|---------------------------------------------------------------------------------------------------------------------------------|-------------------------------------------------|
| Chiller #1                                                                                                                      | Roof                                            |
| Trane Water Cooled Centrifugal