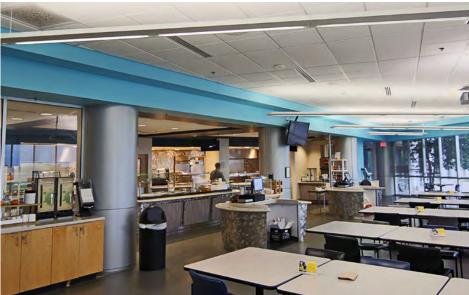

|
| Second floor                                     | 55,845 SF                                  |
| Third Floor                                      | 55,845 SF                                  |
| Fourth Floor                                     | 55,845 SF                                  |
| Basement (Equipped with Tornado Protection Room) | 10,555 SF                                  |

The information contained herein has been obtained from sources deemed reliable; however, no representation or warranties, expressed or implied, are made as to accuracy, and is submitted to errors, omissions, change of price, prior lease/sale or withdrawl without notice. Satellite images courtesy of Google Earth.





# **EXTERIOR PHOTOS**











## **INTERIOR PHOTOS**









Special Features: Building includes cafeteria and gym





# ADDITIONAL INFORMATION

| Building Specifications                                                                                                         |                                                 |
|---------------------------------------------------------------------------------------------------------------------------------|-------------------------------------------------|
| Chiller #1                                                                                                                      | Roof                                            |
| Trane Water Cooled Centrifugal                                                                                                  | White/Reflective PVC