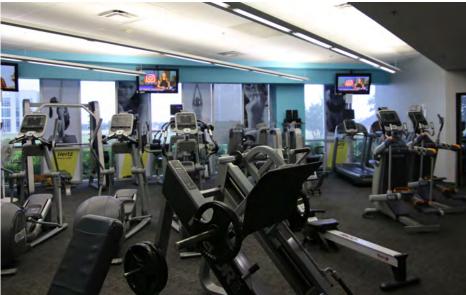

|
| Second floor                                     | 55,845 SF                                  |
| Third Floor                                      | 55,845 SF                                  |
| Fourth Floor                                     | 55,845 SF                                  |
| Basement (Equipped with Tornado Protection Room) | 10,555 SF                                  |

The information contained herein has been obtained from sources deemed reliable; however, no representation or warranties, expressed or implied, are made as to accuracy, and is submitted to errors, omissions, change of price, prior lease/sale or withdrawl without notice. Satellite images courtesy of Google Earth.





# **EXTERIOR PHOTOS**











## **INTERIOR PHOTOS**









Special Features: Building includes cafeteria and gym





# ADDITIONAL INFORMATION

| Building Specifications                                                                                                         |                                                 |
|---------------------------------------------------------------------------------------------------------------------------------|-------------------------------------------------|
| Chiller #1                                                                                                                      | Roof                                            |
| Trane Water Cooled Centrifugal                                                                                                  | White/Reflective PVC