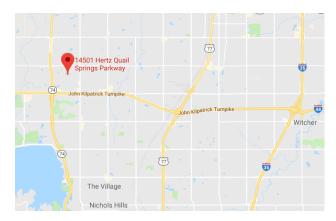

## **AERIAL VIEW OF PROPERTY**

#### **PROPERTY DETAILS**

| Address                                          | 14501 Hertz Quail Springs Parkway, OKC, OK |
|--------------------------------------------------|--------------------------------------------|
| Building Size (Total)                            | 233,936 SF                                 |
| Ground Floor                                     | 46,787 SF                                  |
| Second floor                                     | 55,845 SF                                  |
| Third Floor                                      | 55,845 SF                                  |
| Fourth Floor                                     | 55,845 SF                                  |
| Basement (Equipped with Tornado Protection Room) | 10,555 SF                                  |