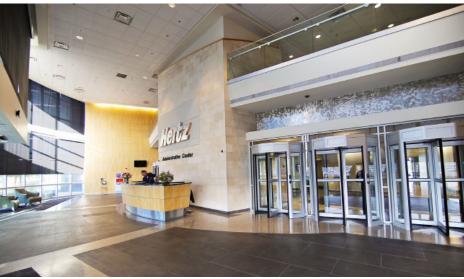

|
| Second floor                                     | 55,845 SF                                  |
| Third Floor                                      | 55,845 SF                                  |
| Fourth Floor                                     | 55,845 SF                                  |
| Basement (Equipped with Tornado Protection Room) | 10,555 SF                                  |

The information contained herein has been obtained from sources deemed reliable; however, no representation or warranties, expressed or implied, are made as to accuracy, and is submitted to errors, omissions, change of price, prior lease/sale or withdrawl without notice. Satellite images courtesy of Google Earth.





# **EXTERIOR PHOTOS**











## **INTERIOR PHOTOS**









Special Features: Building includes cafeteria and gym





# ADDITIONAL INFORMATION

| Building Specifications                                                                                                         |                                                 |
|---------------------------------------------------------------------------------------------------------------------------------|-------------------------------------------------|
| Chiller #1                                                                                                                      | Roof                                            |
| Trane Water Cooled Centrifugal                                                                                                  | White/Reflective PVC