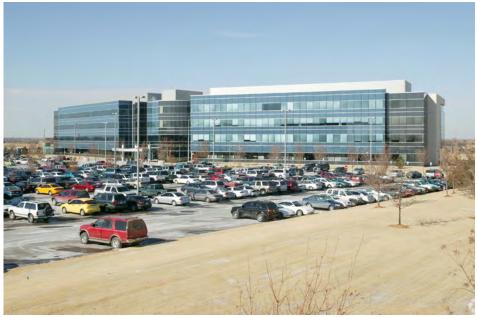

| 46,787 SF                                  |
| Second floor                                     | 55,845 SF                                  |
| Third Floor                                      | 55,845 SF                                  |
| Fourth Floor                                     | 55,845 SF                                  |
| Basement (Equipped with Tornado Protection Room) | 10,555 SF                                  |

The information contained herein has been obtained from sources deemed reliable; however, no representation or warranties, expressed or implied, are made as to accuracy, and is submitted to errors, omissions, change of price, prior lease/sale or withdrawl without notice. Satellite images courtesy of Google Earth.





# **EXTERIOR PHOTOS**











## **INTERIOR PHOTOS**









Special Features: Building includes cafeteria and gym





# ADDITIONAL INFORMATION

| Building Specifications                                                                                                         |                                                 |
|---------------------------------------------------------------------------------------------------------------------------------|-------------------------------------------------|
| Chiller #1                                                                                                                      | Roof                                            |
| Trane Water Cooled Centrifugal                                                                                                  |