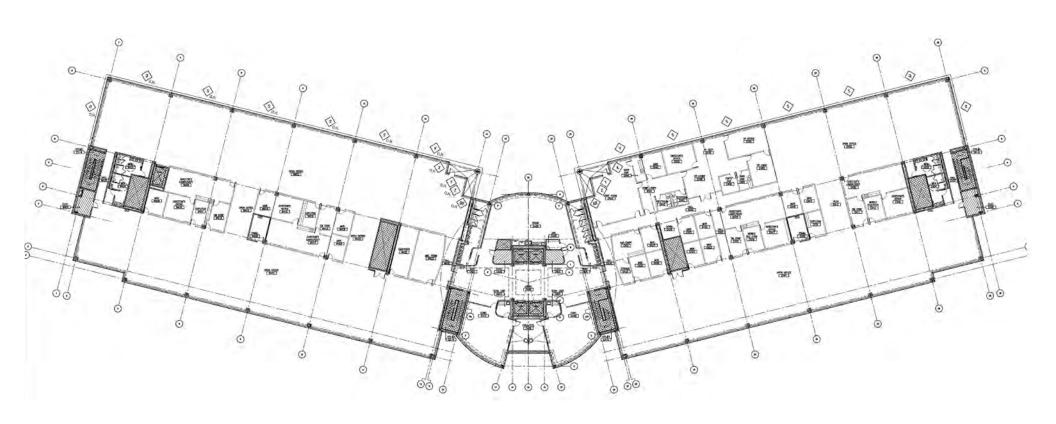

| Model # S3E-1222-07P-2                                                                                                          | Model # PHW-2000-LE                             |
| Serial # U150532501-01-01                                                                                                       | Boiler National Board # 114683                  |
| Belt size-6R-B136                                                                                                               | Fuel - Natural Gas                              |
| This is a Double Flow set-up meaning there are two of these cooling towers side by side with the water basins connected as one. | Installed 2012                                  |





## **AERIAL VIEW OF PROPERTY**







## FOURTH LEVEL FLOOR PLAN