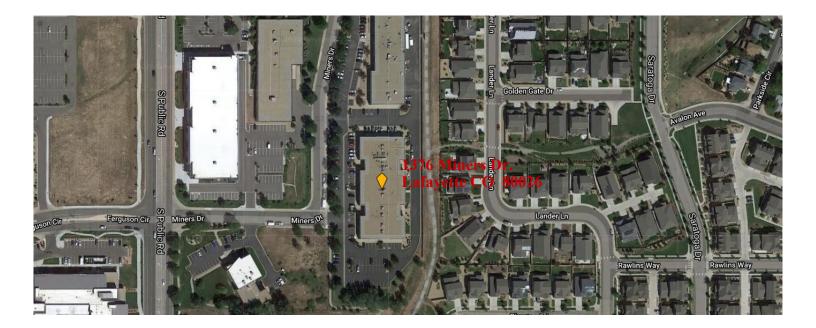

## **OFFICE SPACE FOR SUBLEASE**

1376 Miners Drive, Suite 107

## Lafayette CO 80026

DMCAB

| Size:     | 3,358/RSF                    |
|-----------|------------------------------|
| Rate:     | \$9.50/RSF/Year NNN          |
| Expenses: | Estimated at \$5.73/RSF/Year |
| Term:     | Thru December 31, 2020       |
| County:   | Boulder                      |

OFFICE SPACE FOR SUBLEASE 1376 Miners Drive, Suite 107 Lafayette CO 80026