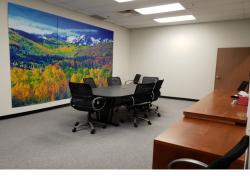

- Great opportunity for an office user for a variety of uses.
- Direct walk-in 24 hour access.
- Front door parking with plenty of additional parking spaces.
- Individual signage and monument signage . available.
- Excellent location, straight ahead of main entrance.
- Great western and southwest views with lots of natural light.
- Well established property surrounded by restaurants, breweries, shopping and a few blocks from Old Town.
- Furniture available.