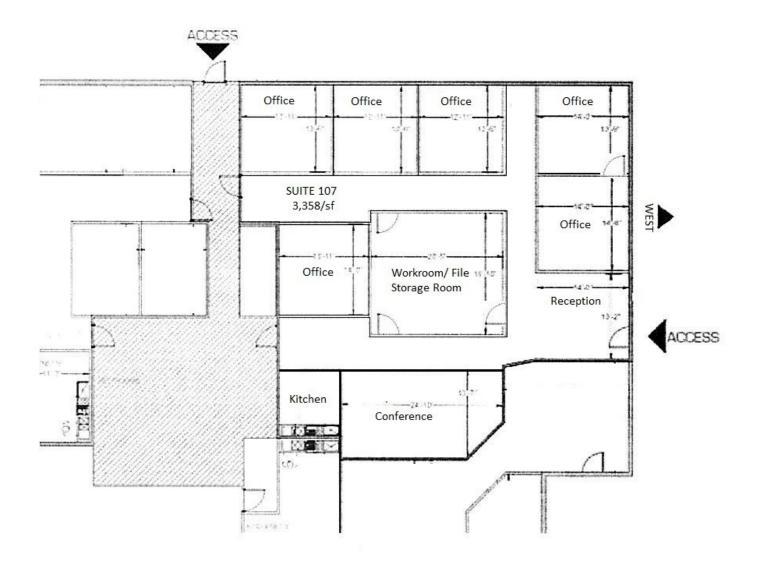

## Lafayette CO 80026

DMCAB

| Size:     | 3,358/RSF                    |
|-----------|------------------------------|
| Rate:     | \$9.50/RSF/Year NNN          |
| Expenses: | Estimated at \$5.73/RSF/Year |
| Term:     | Thru December 31, 2020       |
| County:   | Boulder                      |

- Great opportunity for an office user for a variety of uses.
- Direct walk-in 24 hour access.
- Front door parking with plenty of additional parking spaces.
- Individual signage and monument signage . available.
- Excellent location, straight ahead of main entrance.
- Great western and southwest views with lots of natural light.
- Well established property surrounded by restaurants, breweries, shopping and a few blocks from Old Town.
- Furniture available.