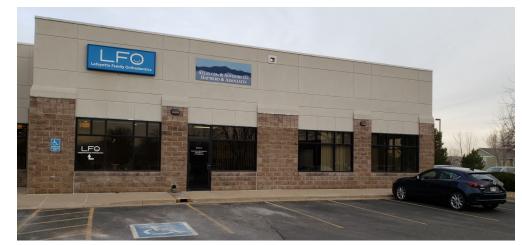

## **OFFICE SPACE FOR SUBLEASE**

1376 Miners Drive, Suite 107

## Lafayette CO 80026

DMCAB

| Size:     | 3,358/RSF                    |
|-----------|------------------------------|
| Rate:     | \$9.50/RSF/Year NNN          |
| Expenses: | Estimated at \$5.73/RSF/Year |
| Term:     | Thru December 31, 2020       |
| County:   | Boulder                      |

- Great opportunity for an office user for a variety of uses.
- Direct walk-in 24 hour access.
- Front door parking with plenty of additional parking spaces.
- Individual signage and monument signage . available.
- Excellent location, straight ahead of main entrance.
- Great western and southwest views with lots of natural light.
- Well established property surrounded by restaurants, breweries, shopping and a few blocks from Old Town.
- Furniture available.