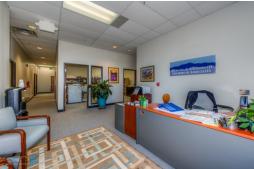

- Great opportunity for an office user for a variety of uses.
- Direct walk-in 24 hour access.
- Front door parking with plenty of additional parking spaces.
- Individual signage and monument signage . available.
- Excellent location, straight ahead of main entrance.
- Great western and southwest views with lots of natural light.
- Well established property surrounded by restaurants, breweries, shopping and a few blocks from Old Town.
- Furniture available.