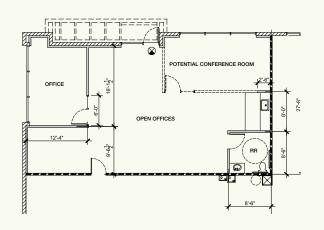

# BUILDING 2015 & 2025

## Buildings 2015 & 2025

- Two (2) ±27,000 SF buildings
- Suite sizes ranging from ±3,600 SF ±4,500 SF
- 18' clear height
- Evaporative cooled warehouse
- 12'x14' grade level warehouse doors
- Private fenced yards