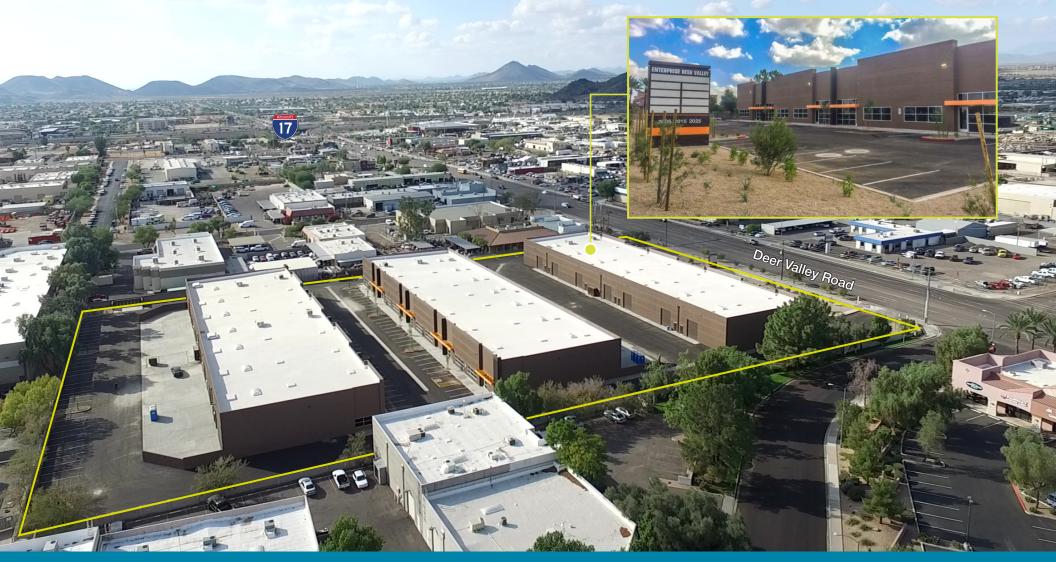

# **Property Description**

A total of ±78,000 SF in three multi-tenant buildings with private yards for lease. Located one-half mile from the I-17 full-diamond interchange.

ADDRESS 2005, 2015, 2025 West Deer Valley Road

Phoenix, AZ

**AVAILABLE** ±78,000 total SF

Building 2005 -  $\pm$ 24,000 SF Building 2015 -  $\pm$ 27,000 SF Building 2025 -  $\pm$ 27,000 SF

**PARKING** Approximately 161 parking spaces

FRONTAGE

Deer Valley Road, proximity to I-17
Over 27,000 vehicles per day

# Submarket Aerial

CONTACT

Mike Ciosek, SIOR | mciosek@kiddermathews.com | 602.513.5135 Eric Bell, SIOR | ebell@kiddermathews.com | 602.513.5151 Dylan Scott | dscott@kiddermathews.com | 602.513.5104