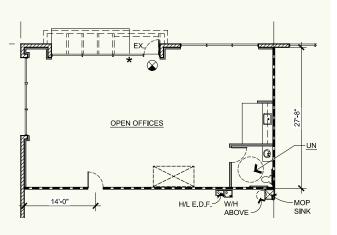

# BUILDING 2015 & 2025

## Buildings 2015 & 2025

- Two (2) ±27,000 SF buildings
- Suite sizes ranging from ±3,600 SF ±4,500 SF
- 18' clear height
- Evaporative cooled warehouse
- 12'x14' grade level warehouse doors
- Private fenced yards