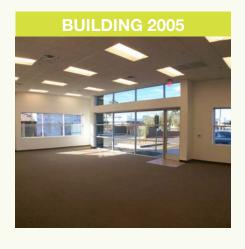

# **Building 2005**

- ±24,000 total SF
- Suite sizes ranging from ±3,200 SF ±4,000 SF
- 18' clear height
- Evaporative cooled warehouse
- 12'x14' grade level warehouse doors
- Deer Valley Road frontage