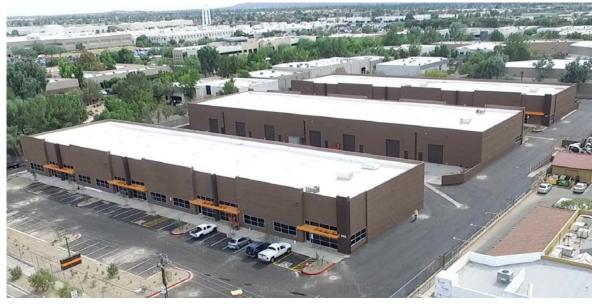

# Floor Plans & Building Description

# BUILDING 2015 & 2025

## Buildings 2015 & 2025

- Two (2) ±27,000 SF buildings
- Suite sizes ranging from ±3,600 SF ±4,500 SF
- 18' clear height
- Evaporative cooled warehouse
- 12'x14' grade level warehouse doors
- Private fenced yards