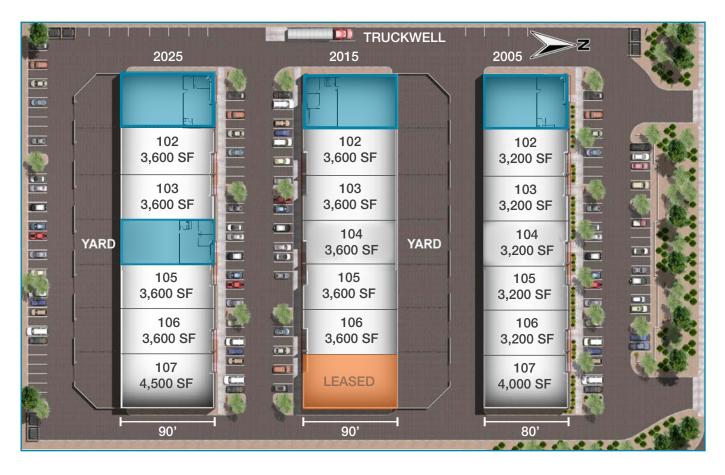

# Site Plan

### **BUILDING 2005**

±24,000 SF

\*Divisible to ±3,200 SF

### **BUILDINGS 2015 & 2025**

±27,000 SF

\*Divisible to ±3,600 SF

| SPEC SUITES |        |       |
|-------------|--------|-------|
| Suite       |        | SF    |
| 2025-101    | VACANT | 4,500 |
| 2025-104    | VACANT | 3,600 |
| 2015-101    | VACANT | 4,500 |
| 2005-101    | VACANT | 4,000 |