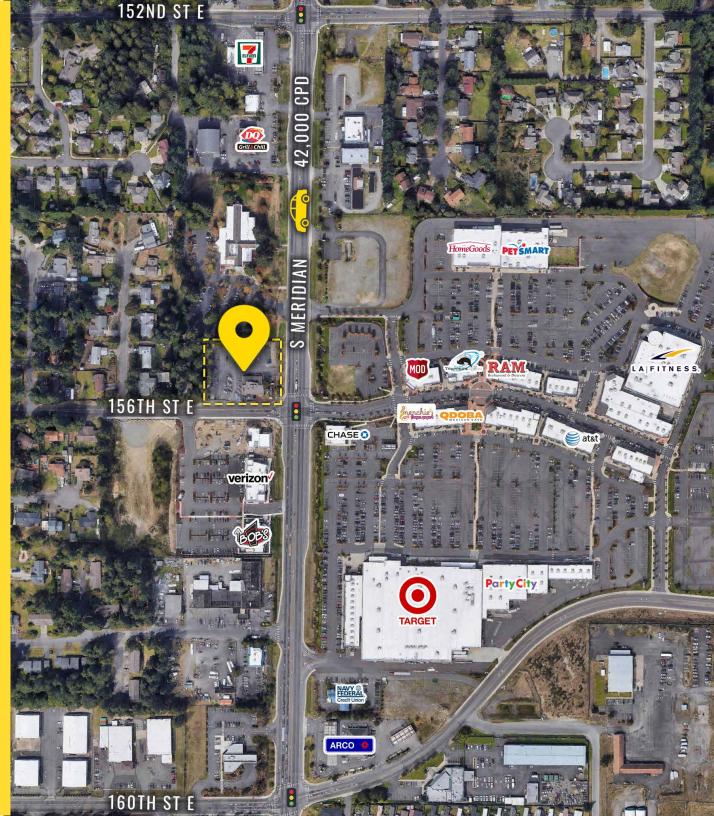

#### 15518 MERIDIAN E:

- Premier retail development with drive-thru opportunity located in the heart of Puyallup along the busy thorughfare of S Meridian with over 42,000 CPD.
- Located at a lighted intersection across from Sunrise Village anchored by Target, LA Fitness and Home Goods.
- · Large amount of residential growth happening in the immediate area.

# NEARBY RETAIL