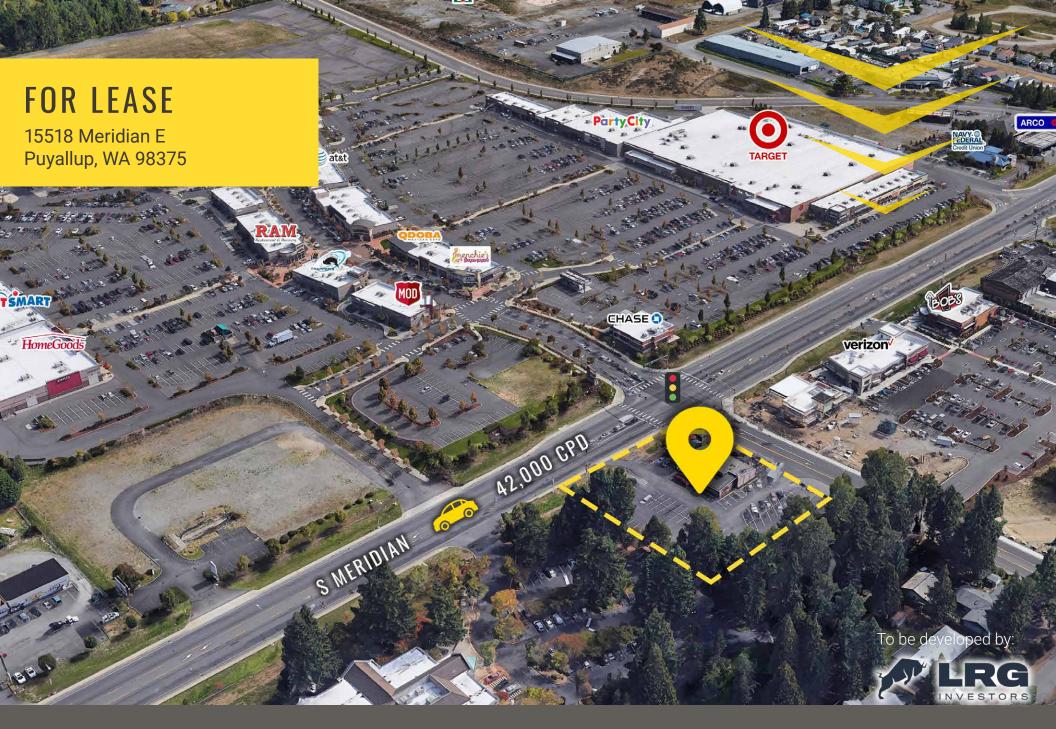

# PUYALLUP DEVELOPMENT

#### 15518 MERIDIAN E:

- Premier retail development with drive-thru opportunity located in the heart of Puyallup along the busy thorughfare of S Meridian with over 42,000 CPD.
- Located at a lighted intersection across from Sunrise Village anchored by Target, LA Fitness and Home Goods.
- · Large amount of residential growth happening in the immediate area.