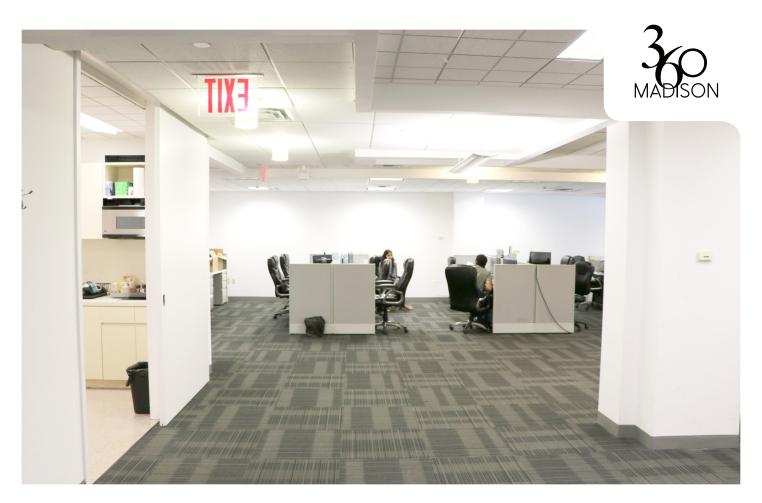

## MOVE-IN CONDITION

- · Built, furnished and wired
- · Open layout currently configured with three offices, 45+ seats in bench seating layout (ability to expand)
- · Multiple meeting areas, large reception area and eat-in-pantry
- · Double-door glass entry with excellent elevator presence
- · Flexible term and cost efficient
- · In the heart of Grand Central
- Convenient proximity to NYC subway lines: 4 5 6 B D F B M S 7 M Metro-North Railroad