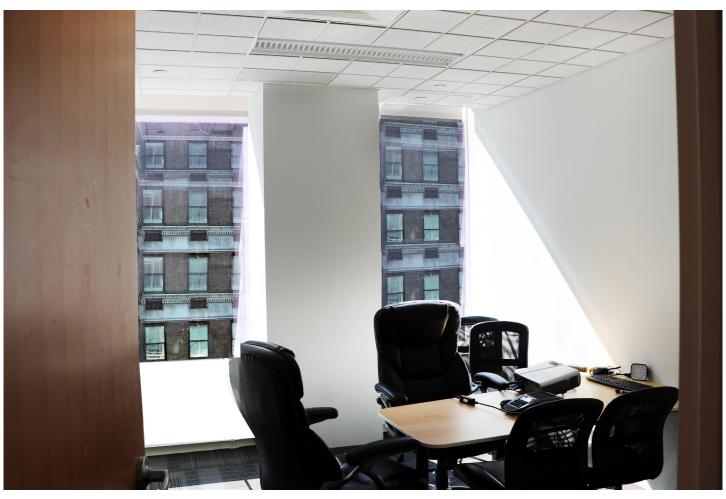

## MOVE-IN CONDITION

- · Built, furnished and wired
- · Open layout currently configured with three offices, 45+ seats in bench seating layout (ability to expand)
- · Multiple meeting areas, large reception area and eat-in-pantry
- · Double-door glass entry with excellent elevator presence
- · Flexible term and cost efficient
- · In the heart of Grand Central
- Convenient proximity to NYC subway lines: 4 5 6 B D F B M S 7 M Metro-North Railroad