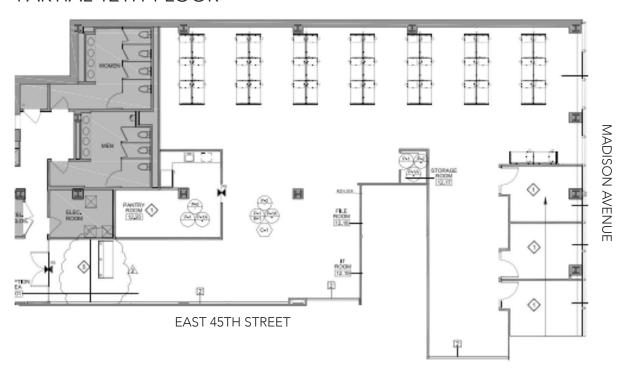

## PARTIAL 12TH FLOOR

GRAND CENTRAL FLEXIBILITY

AREA / FLOOR

Partial 12th Floor 5,902 RSF

RENTAL RATE

**Upon Request** Priced to Lease **POSSESSION** 

September 1, 2019

**TERM** 

1 Year - May 29, 2022 (Flexible)