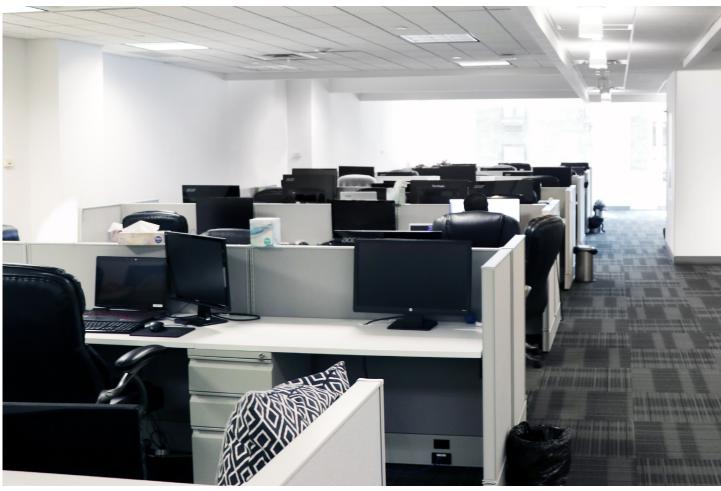

## MOVE-IN CONDITION

- · Built, furnished and wired
- · Open layout currently configured with three offices, 45+ seats in bench seating layout (ability to expand)
- · Multiple meeting areas, large reception area and eat-in-pantry
- · Double-door glass entry with excellent elevator presence
- · Flexible term and cost efficient
- · In the heart of Grand Central
- Convenient proximity to NYC subway lines: 4 5 6 B D F B M S 7 M Metro-North Railroad