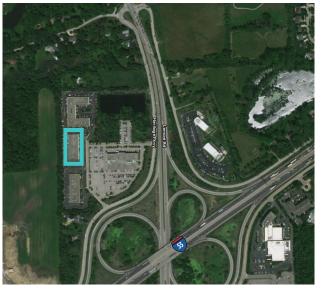

# **FEATURES**

• 6,511 SF

•10,721 SF

GREAT EXPRESSWAY ACCESS AT I-55 & LEMONT RD

5/1,000 SF PARKING RATIO

ADJACENT TO WATERFALL GLEN FOREST PRESERVE