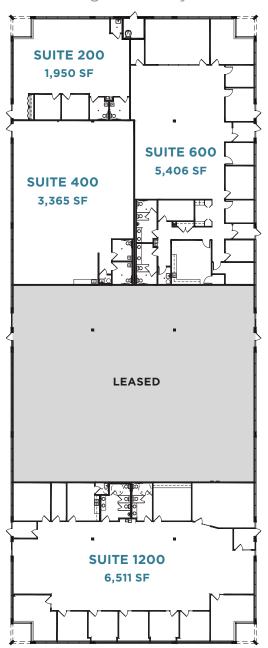

# **OFFICE**

- •1,950 SF
- •3,365 SF
- •5,406 SF

## OFFICE FLOORPLAN

9018 Heritage Parkway