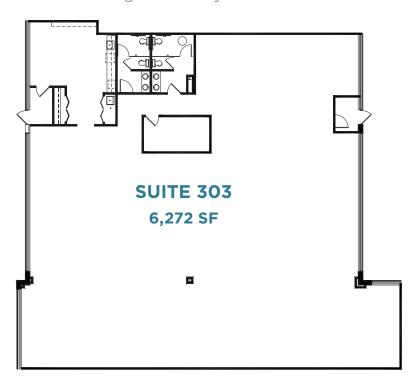

# 2,000-3,000-5,000-6,000-10,000 SF **AVAILABLE FOR LEASE**



# **OFFICE**

- •1,950 SF
- •3,365 SF
- •5,406 SF

# **FLEX**

•6,272 SF

# **FEATURES**

• 6,511 SF

•10,721 SF



GREAT EXPRESSWAY ACCESS AT I-55 & LEMONT RD



5/1,000 SF PARKING RATIO



ADJACENT TO WATERFALL GLEN FOREST PRESERVE







### FLEX FLOORPLAN

9014 Heritage Parkway



## OFFICE FLOORPLAN

9018 Heritage Parkway



# CONTACTS

### **BILL ELWOOD**

Executive Vice President +1 630 573 7033 william.elwood@cbre.com

### **DAVID JUSTH**

Executive Vice President +1 630 573 1273 david.justh@cbre.com

### **TARA TORBIK**

Senior Associate +1 630 573 7822 tara.torbik@cbre.com



© 2019 CBRE, Inc. All rights reserved. This information has been obtained from sources believed reliable, but has not been verified for accuracy or completeness. Any projections, opinions, or estimates are subject to uncertainty. The information may not represent the current or future performance of the property. You and your advisors should conduct a careful, independent investigation of the property and verify all information. Any reliance on this information is solely at your own ris