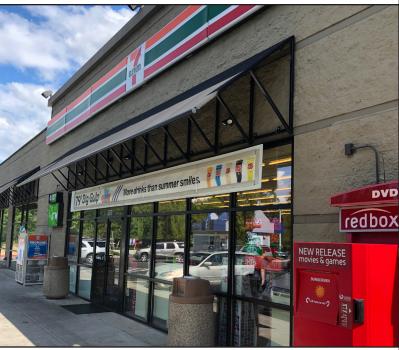

#### **PROPERTY INFORMATION**

- Location Anchored by 7-11 & Dutch Brothers Coffee
- \$18.00 \$ 22.00 Triple Net
- Generous Tenant Improvement Allowance
- Immediate Access to SR-500
- Quick Easy Access to I-5 & 1-205
- Zoned Community Commercial
- Ideal Uses Include Nail Salon, Barber Shop, Insurance,
  Financial Services, Showroom, and more ...