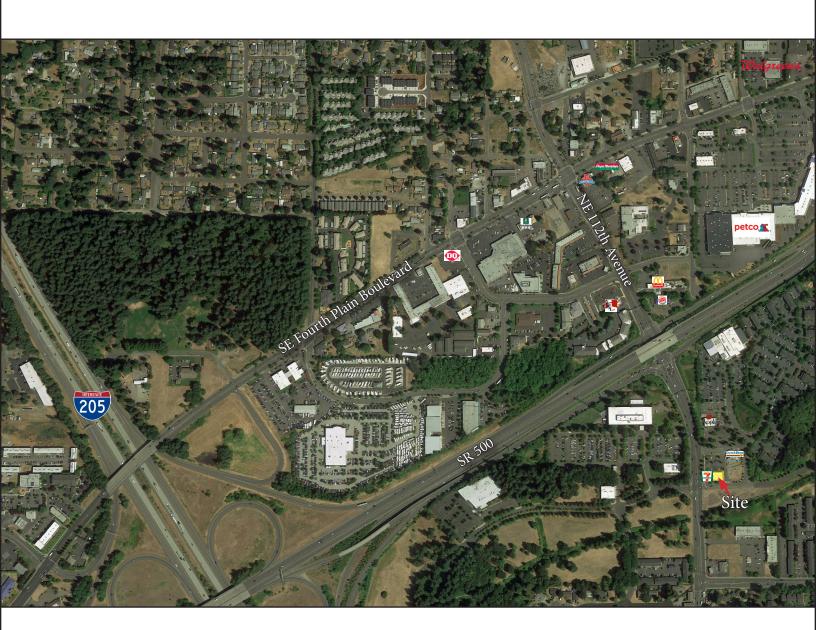

#### **PROPERTY INFORMATION**

- Location Anchored by 7-11 & Dutch Brothers Coffee
- \$18.00 \$ 22.00 Triple Net
- Generous Tenant Improvement Allowance
- Immediate Access to SR-500
- Quick Easy Access to I-5 & 1-205
- Zoned Community Commercial
- Ideal Uses Include Nail Salon, Barber Shop, Insurance,
  Financial Services, Showroom, and more ...