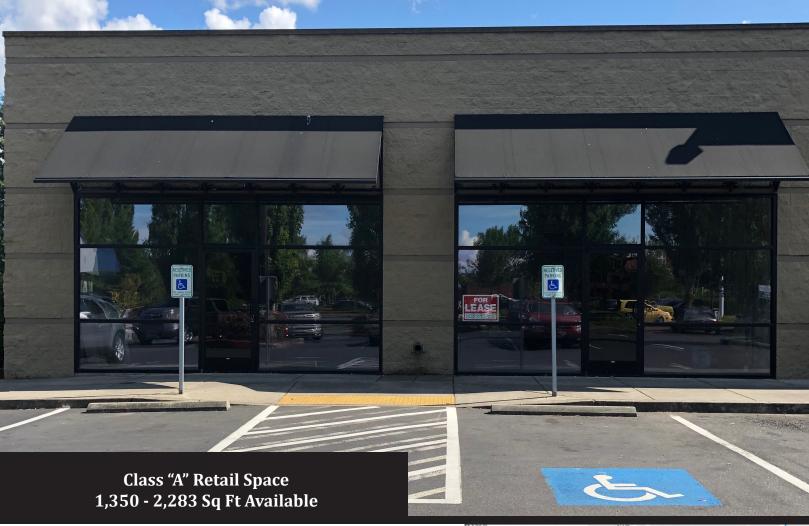

# **Springbrook Station**5101 NE 112TH AVENUE | VANCOUVER, WA

#### **PROPERTY INFORMATION**

- Location Anchored by 7-11 & Dutch Brothers Coffee
- \$18.00 \$ 22.00 Triple Net
- Generous Tenant Improvement Allowance
- Immediate Access to SR-500
- Quick Easy Access to I-5 & 1-205
- Zoned Community Commercial
- Ideal Uses Include Nail Salon, Barber Shop, Insurance,
  Financial Services, Showroom, and more ...