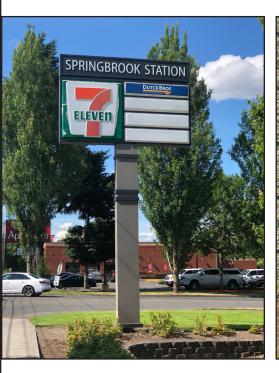

# **Springbrook Station**5101 NE 112TH AVENUE | VANCOUVER, WA

#### **PROPERTY INFORMATION**

- Location Anchored by 7-11 & Dutch Brothers Coffee
- \$18.00 \$ 22.00 Triple Net
- Generous Tenant Improvement Allowance
- Immediate Access to SR-500
- Quick Easy Access to I-5 & 1-205
- Zoned Community Commercial
- Ideal Uses Include Nail Salon, Barber Shop, Insurance,
  Financial Services, Showroom, and more ...