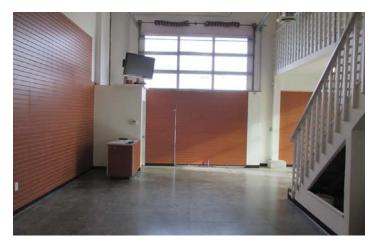

#### **BUILDING DESCRIPTION**

- » Office/Showroom/Flex space for lease
- » 1,219 SF with approx. 700 SF of bonus loft space
- » 100% Climate controlled
- » Excellent signage/visibility from Oceanside Blvd.
- » Two private offices, open showroom/bullpen area, loft space, coffee bar and restroom
- » Lots of natural light
- » On JX-130 Lock Box
- » Monthly rent: \$2,500/mo gross (Tenant pays separately metered utilities)