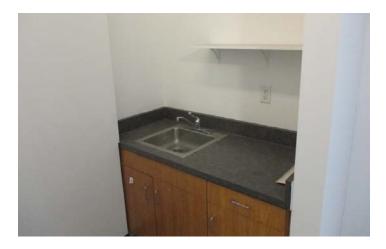

#### **BUILDING DESCRIPTION**

- » Office/Showroom/Flex space for lease
- » 1,219 SF with approx. 700 SF of bonus loft space
- » 100% Climate controlled
- » Excellent signage/visibility from Oceanside Blvd.
- » Two private offices, open showroom/bullpen area, loft space, coffee bar and restroom
- » Lots of natural light
- » On JX-130 Lock Box
- » Monthly rent: \$2,500/mo gross (Tenant pays separately metered utilities)