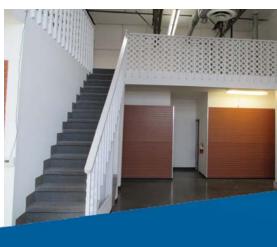

#### **BUILDING DESCRIPTION**

- » Office/Showroom/Flex space for lease
- » 1,219 SF with approx. 700 SF of bonus loft space
- » 100% Climate controlled
- » Excellent signage/visibility from Oceanside Blvd.
- » Two private offices, open showroom/bullpen area, loft space, coffee bar and restroom
- » Lots of natural light
- » On JX-130 Lock Box
- » Monthly rent: \$2,500/mo gross (Tenant pays separately metered utilities)