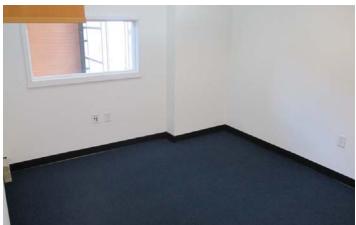

#### **BUILDING DESCRIPTION**

- » Office/Showroom/Flex space for lease
- » 1,219 SF with approx. 700 SF of bonus loft space
- » 100% Climate controlled
- » Excellent signage/visibility from Oceanside Blvd.
- » Two private offices, open showroom/bullpen area, loft space, coffee bar and restroom
- » Lots of natural light
- » On JX-130 Lock Box
- » Monthly rent: \$2,500/mo gross (Tenant pays separately metered utilities)