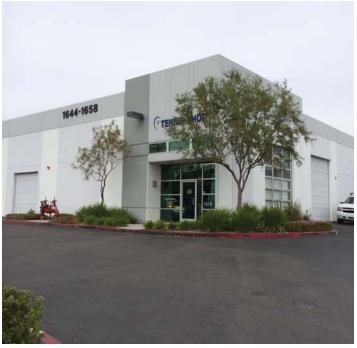

# 1658 ORD WAY

Oceanside, CA 92056

#### **BUILDING DESCRIPTION**

- » Office/Showroom/Flex space for lease
- » 1,219 SF with approx. 700 SF of bonus loft space
- » 100% Climate controlled
- » Excellent signage/visibility from Oceanside Blvd.
- » Two private offices, open showroom/bullpen area, loft space, coffee bar and restroom
- » Lots of natural light
- » On JX-130 Lock Box
- » Monthly rent: \$2,500/mo gross (Tenant pays separately metered utilities)

## **1658 ORD WAY**

Oceanside, CA 92056

This document has been prepared by Colliers International for advertising and general information only. Colliers International makes no guarantees, representations or warranties of any kind, expressed or implied, regarding the information including, but not limited to, warranties of content, accuracy and reliability. Any interested party should undertake their own inquiries as to the accuracy of the information. Colliers International excludes unequivocally all inferred or implied terms, conditions and warranties arising out of this document and excludes all liability for loss and damages arising there from. Colliers International is a worldwide affiliation of independently owned and operated companies.