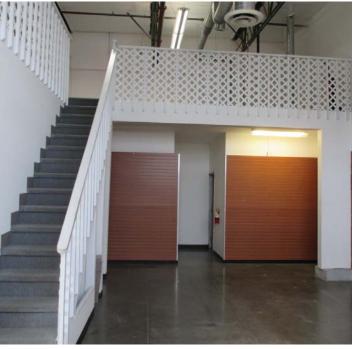

#### **BUILDING DESCRIPTION**

- » Office/Showroom/Flex space for lease
- » 1,219 SF with approx. 700 SF of bonus loft space
- » 100% Climate controlled
- » Excellent signage/visibility from Oceanside Blvd.
- » Two private offices, open showroom/bullpen area, loft space, coffee bar and restroom
- » Lots of natural light
- » On JX-130 Lock Box
- » Monthly rent: \$2,500/mo gross (Tenant pays separately metered utilities)