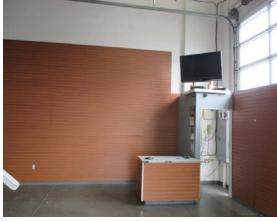

#### **BUILDING DESCRIPTION**

- » Office/Showroom/Flex space for lease
- » 1,219 SF with approx. 700 SF of bonus loft space
- » 100% Climate controlled
- » Excellent signage/visibility from Oceanside Blvd.
- » Two private offices, open showroom/bullpen area, loft space, coffee bar and restroom
- » Lots of natural light
- » On JX-130 Lock Box
- » Monthly rent: \$2,500/mo gross (Tenant pays separately metered utilities)