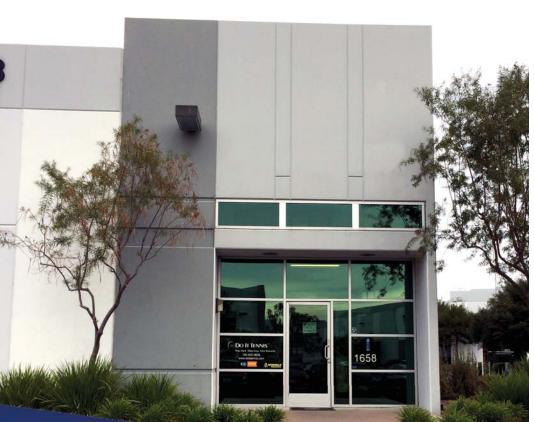

# 1658 ORD WAY

Oceanside, CA 92056

#### **BUILDING DESCRIPTION**

- » Office/Showroom/Flex space for lease
- » 1,219 SF with approx. 700 SF of bonus loft space
- » 100% Climate controlled
- » Excellent signage/visibility from Oceanside Blvd.
- » Two private offices, open showroom/bullpen area, loft space, coffee bar and restroom
- » Lots of natural light
- » On JX-130 Lock Box
- » Monthly rent: \$2,500/mo gross (Tenant pays separately metered utilities)