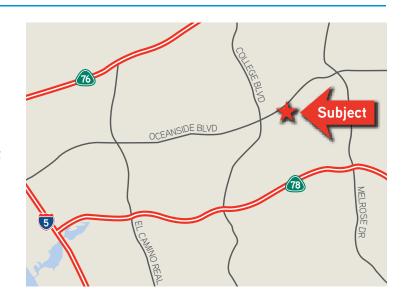

# 1658 ORD WAY

Oceanside, CA 92056

## **1658 ORD WAY**

Oceanside, CA 92056

This document has been prepared by Colliers International for advertising and general information only. Colliers International makes no guarantees, representations or warranties of any kind, expressed or implied, regarding the information including, but not limited to, warranties of content, accuracy and reliability. Any interested party should undertake their own inquiries as to the accuracy of the information. Colliers International excludes unequivocally all inferred or implied terms, conditions and warranties arising out of this document and excludes all liability for loss and damages arising there from. Colliers International is a worldwide affiliation of independently owned and operated companies.

### **1658 ORD WAY**

Oceanside, CA 92056

Floor Plan (1,219 SF)