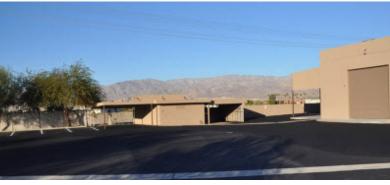

## **PROPERTY FEATURES**

- •±46,241 SF Available
- State Enterprise Zone/Low Cost Power District
- •Convenient Access to Golf Center Pkwy & I-10 Freeway Exit
- •20' Warehouse Ceiling Height
- •800 Amps of Power
- •Three (3) Loading Dock Positions
- •Two (2) Ground Loading Doors
- •±2,300 SF of Office Space
- •±92 Parking Spaces
- •Temperature Controlled Warehouse
- Large Fenced Yard Area
- •Recently Remodeled Including New Roof