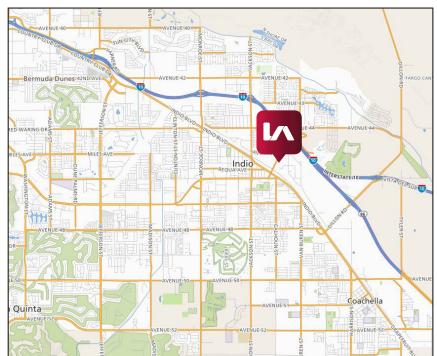

# AVAILABLE FOR LEASE OR SALE ±46,241 SF



## 83-680 Citrus Ave., Indio, California

## **PROPERTY FEATURES**

- •±46,241 SF Available
- State Enterprise Zone/Low Cost Power District
- •Convenient Access to Golf Center Pkwy & I-10 Freeway Exit
- •20' Warehouse Ceiling Height
- •800 Amps of Power
- •Three (3) Loading Dock Positions
- •Two (2) Ground Loading Doors
- •±2,300 SF of Office Space
- •±92 Parking Spaces
- •Temperature Controlled Warehouse
- Large Fenced Yard Area
- •Recently Remodeled Including New Roof



## FOR MORE INFORMATION PLEASE CONTACT:

Barret Woods, Senior Vice President (909)373-2921 bwoods@lee-assoc.com DRE #01355354



## Lee & Associates® - Ontario / Corporate ID # 00976995

All information furnished regarding property for sale, rental or financing is from sources deemed reliable, but no warranty or representation is made to the accuracy thereof and same is submitted to errors, omissions, change of price, rental or other conditions prior to sale, lease or financing or withdrawal without notice. No liability of any kind is to be imposed on the broker herein.

## AVAILABLE FOR LEASE OR SALE 83-680 Citrus Ave., Indio, California





### FOR MORE INFORMATION PLEASE CONTACT:

Barret Woods, Senior Vice President (909)373-2921 bwoods@lee-assoc.com DRE #01355354

### Lee & Associat