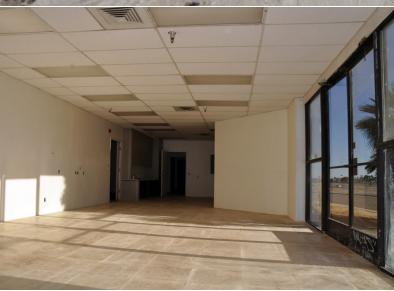

## **PROPERTY FEATURES**

- •±46,241 SF Available
- State Enterprise Zone/Low Cost Power District
- •Convenient Access to Golf Center Pkwy & I-10 Freeway Exit
- •20' Warehouse Ceiling Height
- •800 Amps of Power
- •Three (3) Loading Dock Positions
- •Two (2) Ground Loading Doors
- •±2,300 SF of Office Space
- •±92 Parking Spaces
- •Temperature Controlled Warehouse
- Large Fenced Yard Area
- •Recently Remodeled Including New Roof