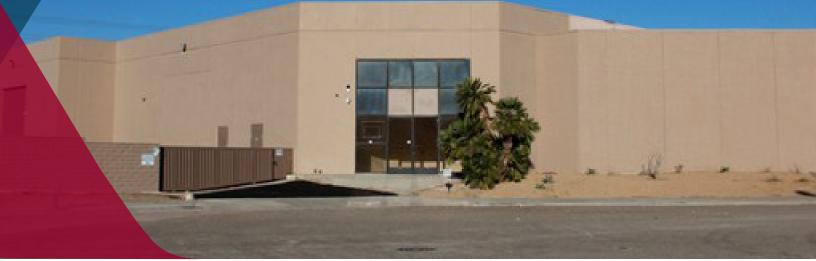

# AVAILABLE FOR LEASE OR SALE ±46,241 SF

## 83-680 Citrus Ave., Indio, California

## **PROPERTY FEATURES**

- •±46,241 SF Available
- State Enterprise Zone/Low Cost Power District
- •Convenient Access to Golf Center Pkwy & I-10 Freeway Exit
- •20' Warehouse Ceiling Height
- •800 Amps of Power
- •Three (3) Loading Dock Positions
- •Two (2) Ground Loading Doors
- •±2,300 SF of Office Space
- •±92 Parking Spaces
- •Temperature Controlled Warehouse
- Large Fenced Yard Area
- •Recently Remodeled Including New Roof