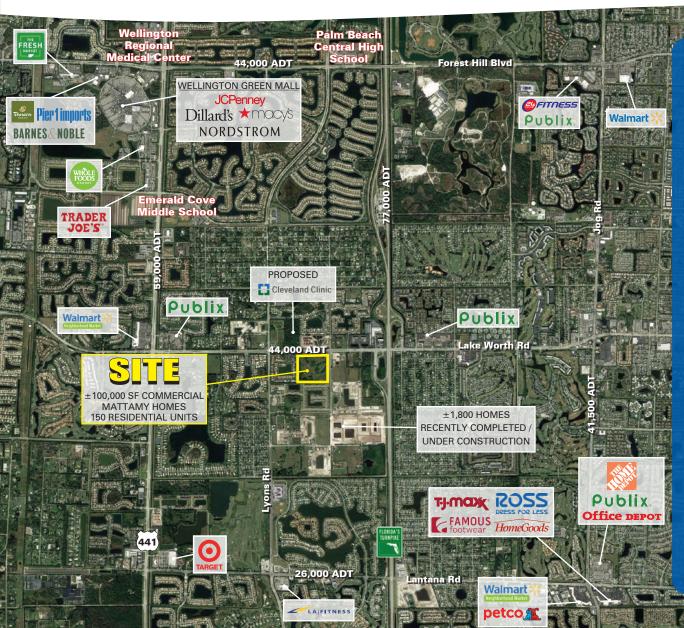

# New Ground Up Shopping Center For Lease

Atlantic

- This new retail project is ideally positioned between the FL Turnpike (80,700 ADT) and SR-441 (59,000 ADT) along Lake Worth Rd (44,000 ADT) in western Palm Beach County
- ±10 Acres / ±100,000 SF of commercial
- In-line and pad sites available
- 35 acre Cleveland Clinic across street
- Projected delivery QTR 2 2020
- 2,000 homes recently completed or under construction within 0.25 miles
- Excellent visibility to Lake Worth Rd and Full Access from New Traffic Signal at Polo Club Dr

#### Ross Waters 561.424.3014 rwaters@atlanticretail.com

SITE AERIAL

© ATLANTIC RETAIL 2020

ATLANTICRETAIL.COM

Lake Worth, FL Lake Worth Rd & Polo Club Dr