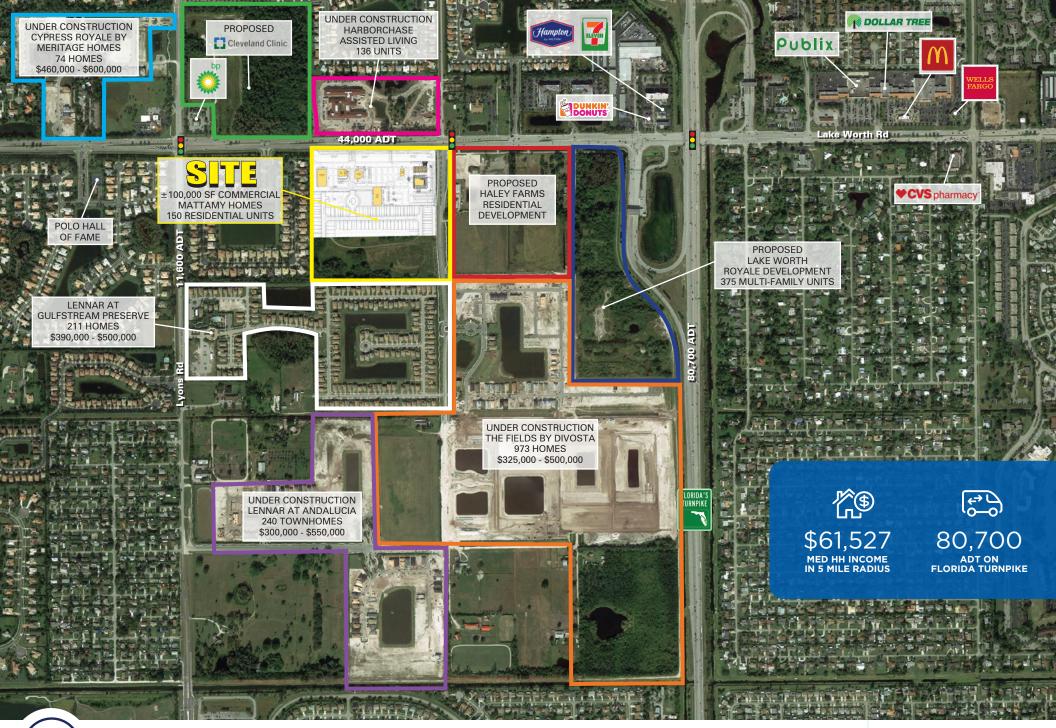

# New Ground Up Shopping Center For Lease

Atlantic

- This new retail project is ideally positioned between the FL Turnpike (80,700 ADT) and SR-441 (59,000 ADT) along Lake Worth Rd (44,000 ADT) in western Palm Beach County
- ±10 Acres / ±100,000 SF of commercial
- In-line and pad sites available
- 35 acre Cleveland Clinic across street
- Projected delivery QTR 2 2020
- 2,000 homes recently completed or under construction within 0.25 miles
- Excellent visibility to Lake Worth Rd and Full Access from New Traffic Signal at Polo Club Dr

## Lake Worth, FL Lake Worth Rd & Polo Club Dr