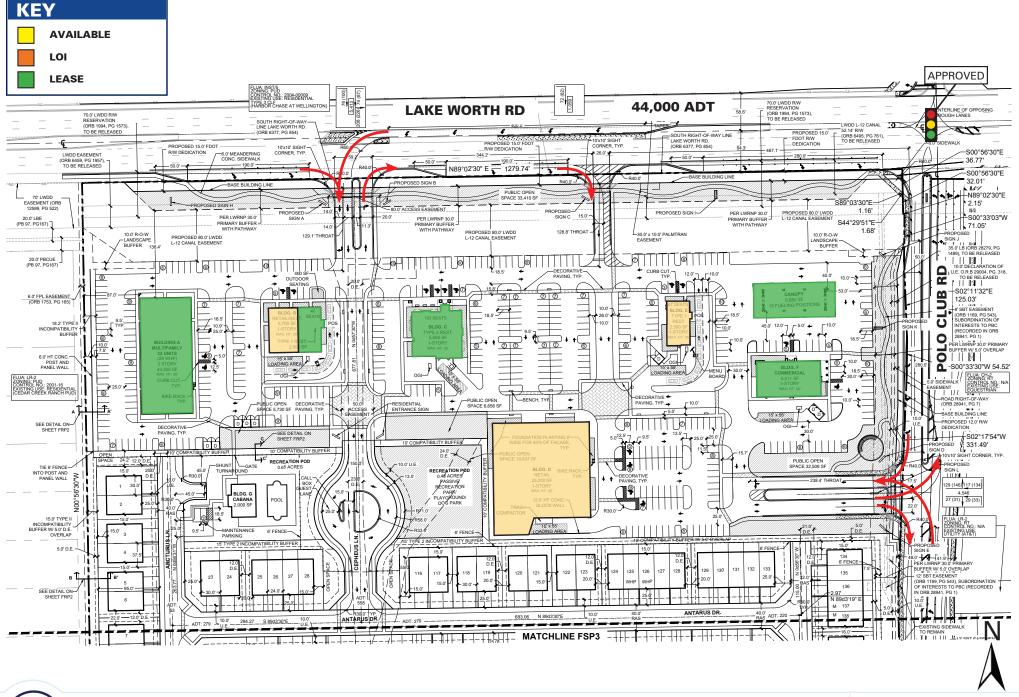

# New Ground Up Shopping Center For Lease

Atlantic

- This new retail project is ideally positioned between the FL Turnpike (80,700 ADT) and SR-441 (59,000 ADT) along Lake Worth Rd (44,000 ADT) in western Palm Beach County
- ±10 Acres / ±100,000 SF of commercial
- In-line and pad sites available
- 35 acre Cleveland Clinic across street
- Projected delivery QTR 2 2020
- 2,000 homes recently completed or under construction within 0.25 miles
- Excellent visibility to Lake Worth Rd and Full Access from New Traffic Signal at Polo Club Dr

## Ross Waters 561.424.3014

rwaters@atlanticretail.com

© ATLANTIC RETAIL 2020

ATLANTICRETAIL.COM