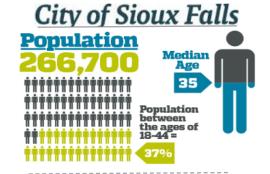

Lake Lorraine - The Shoppes 2500 - 2568 S Lorraine Place Sioux Falls, SD 57106

South Dakota's population growth has outpaced the nation's ... 6.5% to 5.3% since 2010. In 2018, the city grew by 5,200 persons, a 3.0 percent growth rate. Since January 1, 2000, Sioux Falls has seen a 59,000-person increase in population.

Percent of the population with a Graduate Degree = 10.9%