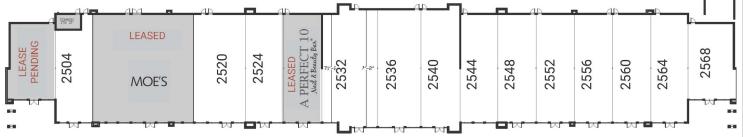

"Building C" is located south of Hobby Lobby and lies parallel to I-29, allowing maximum visibility and fantastic interstate signage opportunities.

The total gross leasable area of the building is 33,146 square feet. Bays range in size and can be customized to fit your needs.

This building features a Class A design, including an outdoor lounge area to promote a shopping "experience".

# Available immediately for Landlord turnover!

| BUIL | .DIN | 3 "C" | FLO | OR | <b>PLAN</b> |  |
|------|------|-------|-----|----|-------------|--|
|------|------|-------|-----|----|-------------|--|

| South Lorraine Place Rentable Square Feet Usable Square | <u>e Feet</u> |
|---------------------------------------------------------|---------------|
| 2504                                                    |               |
| 25202,440                                               |               |
| 2524                                                    |               |
| 25322,7962,811                                          |               |
| 25362,1862,198                                          |               |
| 25402,0332,044                                          |               |
| 2544                                                    |               |
| 2548                                                    |               |
| 2552                                                    |               |
| 2556                                                    |               |
| 2564                                                    |               |
| 2568                                                    |               |