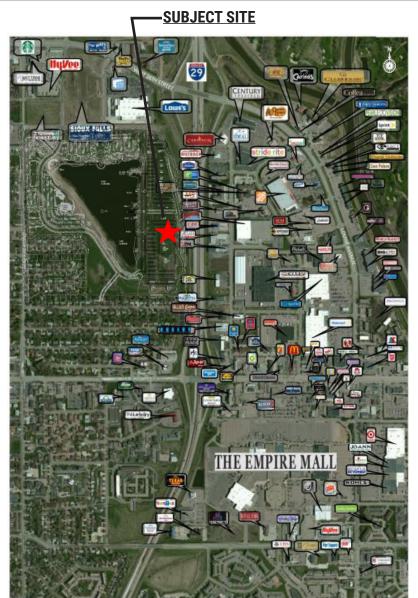

**PROPERTY INFORMATION** 

- The exclusive *Lake Lorraine Lifestyle Center* is the most exciting and fastest growing mixed use development in Sioux Falls, featuring retail, dining, lodging, office, and residential housing.
- This remarkable location, strategically located adjacent to I-29 between 41st Street and 26th Street, capitalizes on the highest traffic counts in the region. Centered between Fargo and Omaha the primary retail hub in Sioux Falls.
- **The Shoppes** is anchored by national retailers including Hobby Lobby, Home Goods, Marshalls, DSW, Ross Dress for Less, Carters/OshKosh and Kirkland's, consisting of more than 168,900 square feet.
- Retail space for lease is located on the east side of the development, south of Hobby Lobby with excellent interstate visibility see picture inset for view from I-29.
- High quality architecture and build indicative of Van Buskirk Companies features superior design, inside and out!
- Designed around lakeside recreation with focuses on planned spaces to create a unique experience and drive sales.
- The synergy with so many varied uses sets us apart from the competition.
- Outlots Available!

### Mike Van Buskirk

**p:** 605.361.8211

**c:** 605.366.0936

e: Mike@VBCLink.com

AVAILABLE RETAIL, RESTAURANTS, **NOW LEASING!** OFFICE, LAND SALES, OR BUILD TO SUIT Kirkland's. carter's OSHKOSH SandBar Manstream Boutique **Marshalls**. HomeGoods Pahl's 9.090 SO F **BUILDING C** MOE'S NOW LEASING! Capriotti's WESTLAKE OFFICE Prairie Creek Nearly ten million people each year travel to Sioux Falls from a four-state area, which is the largest city between

Denver and the Twin Cities.

With traffic counts on I-29 of 48.284 vehicles per day (2017), visibility for your business at this location is unparalleled!

**Lake Lorraine - The Shoppes** 2500 - 2568 S Lorraine Place Sioux Falls, SD 57106