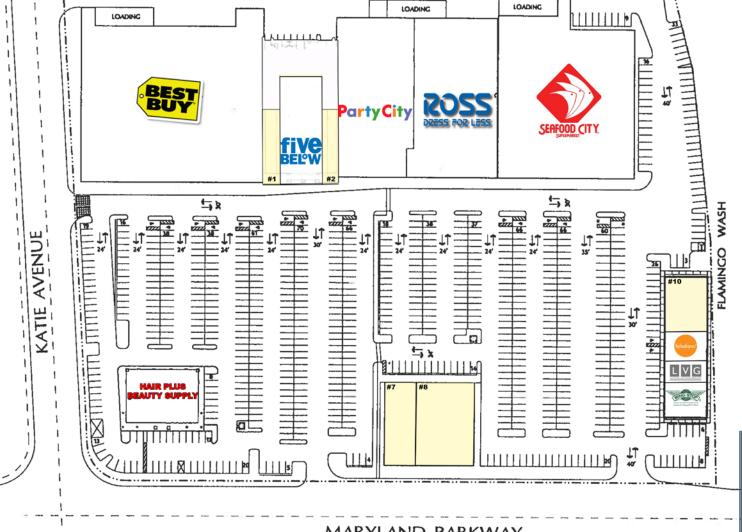

It features 204,000+ square feet with retailers such as Best Buy, Five Below, ROSS, Party City, Seafood City, and Wingstop.

So please do not hesitate to contact us for more information or to schedule a tour.

#### MARYLAND PARKWAY

| Suite | Square Feet                | Asking Rate     | The Annual Control of the State |
|-------|----------------------------|-----------------|--------------------------------------------------------------------------------------------------------------------------------------------------------------------------------------------------------------------------------------------------------------------------------------------------------------------------------------------------------------------------------------------------------------------------------------------------------------------------------------------------------------------------------------------------------------------------------------------------------------------------------------------------------------------------------------------------------------------------------------------------------------------------------------------------------------------------------------------------------------------------------------------------------------------------------------------------------------------------------------------------------------------------------------------------------------------------------------------------------------------------------------------------------------------------------------------------------------------------------------------------------------------------------------------------------------------------------------------------------------------------------------------------------------------------------------------------------------------------------------------------------------------------------------------------------------------------------------------------------------------------------------------------------------------------------------------------------------------------------------------------------------------------------------------------------------------------------------------------------------------------------------------------------------------------------------------------------------------------------------------------------------------------------------------------------------------------------------------------------------------------------|
| #1    | <u>+</u> 1,600 - 2,400 sf. | \$30.00 sf./yr. |                                                                                                                                                                                                                                                                                                                                                                                                                                                                                                                                                                                                                                                                                                                                                                                                                                                                                                                                                                                                                                                                                                                                                                                                                                                                                                                                                                                                                                                                                                                                                                                                                                                                                                                                                                                                                                                                                                                                                                                                                                                                                                                                |
| #2    | <u>+</u> 1,600 - 2,400 sf. | \$30.00 sf./yr. |                                                                                                                                                                                                                                                                                                                                                                                                                                                                                                                                                                                                                                                                                                                                                                                                                                                                                                                                                                                                                                                                                                                                                                                                                                                                                                                                                                                                                                                                                                                                                                                                                                                                                                                                                                                                                                                                                                                                                                                                                                                                                                                                |
| #7    | <u>+</u> 5,053 sf.         | \$24.00 sf./yr. |                                                                                                                                                                                                                                                                                                                                                                                                                                                                                                                                                                                                                                                                                                                                                                                                                                                                                                                                                                                                                                                                                                                                                                                                                                                                                                                                                                                                                                                                                                                                                                                                                                                                                                                                                                                                                                                                                                                                                                                                                                                                                                                                |
| #8    | <u>+</u> 9,985 sf.         | \$20.00 sf./yr. |                                                                                                                                                                                                                                                                                                                                                                                                                                                                                                                                                                                                                                                                                                                                                                                                                                                                                                                                                                                                                                                                                                                                                                                                                                                                                                                                                                                                                                                                                                                                                                                                                                                                                                                                                                                                                                                                                                                                                                                                                                                                                                                                |
| #10   | <u>+</u> 4,800 sf.*        | \$36.00 sf./yr. | * Restaurant                                                                                                                                                                                                                                                                                                                                                                                                                                                                                                                                                                                                                                                                                                                                                                                                                                                                                                                                                                                                                                                                                                                                                                                                                                                                                                                                                                                                                                                                                                                                                                                                                                                                                                                                                                                                                                                                                                                                                                                                                                                                                                                   |
|       |                            |                 |                                                                                                                                                                                                                                                                                                                                                                                                                                                                                                                                                                                                                                                                                                                                                                                                                                                                                                                                                                                                                                                                                                                                                                                                                                                                                                                                                                                                                                                                                                                                                                                                                                                                                                                                                                                                                                                                                                                                                                                                                                                                                                                                |