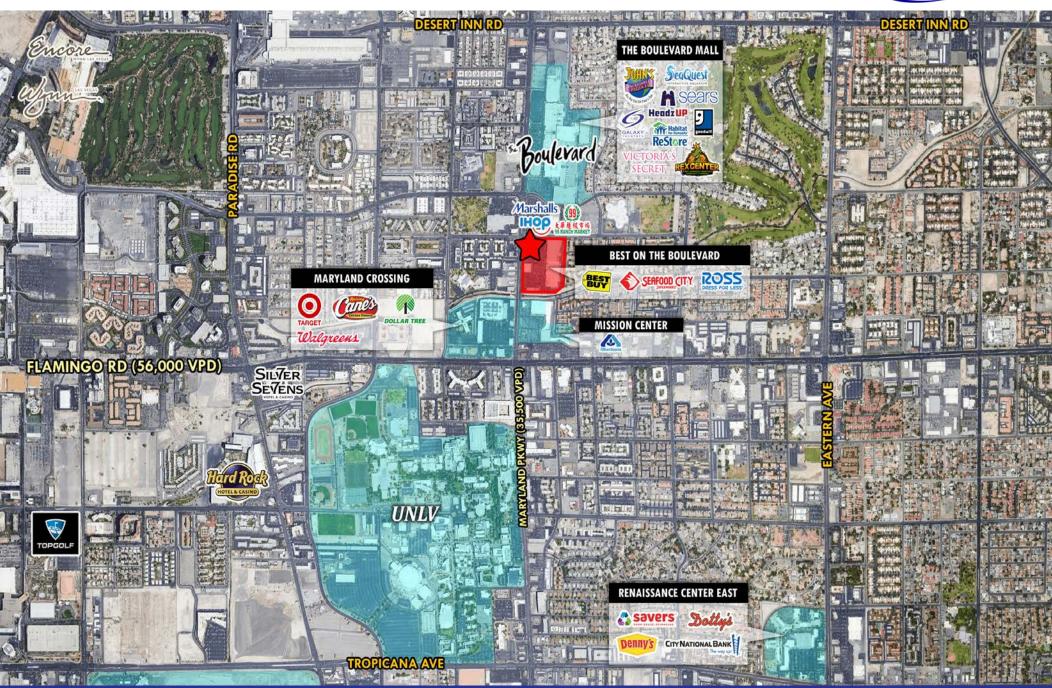

## Best on the Boulevard

The Best on the Boulevard needs no introduction. It is one of the busiest powercenters in the Las Vegas Valley that is prominently located on Maryland Parkway. The center is also ideally located adjacent to the Boulevard Mall, is just one mile north of the University of Nevada at Las Vegas and is only two miles east of the Las Vegas Strip.

It features 204,000+ square feet with retailers such as Best Buy, Five Below, ROSS, Party City, Seafood City, and Wingstop.

So please do not hesitate to contact us for more information or to schedule a tour.

## Average Household Income:

1 Mile: \$ 43,695 3 Mile: \$ 56,765 5 Mile: \$ 55,273

Zoning: General Commercial (C-2)

Traffic Counts: Maryland Pkwy. - 37,000 cpd