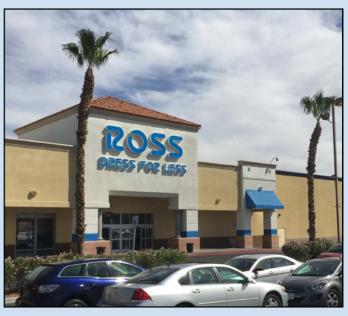

## Best on the Boulevard

The Best on the Boulevard needs no introduction. It is one of the busiest powercenters in the Las Vegas Valley that is prominently located on Maryland Parkway. The center is also ideally located adjacent to the Boulevard Mall, is just one mile north of the University of Nevada at Las Vegas and is only two miles east of the Las Vegas Strip.

It features 204,000+ square feet with retailers such as Best Buy, Five Below, ROSS, Party City, Seafood City, and Wingstop.

So please do not hesitate to contact us for more information or to schedule a tour.