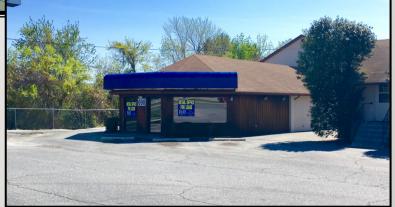

## PROPERTY FOR SALE

696 Bay Road

Dover, DE

- Building size: 8,000+/- SF
- Sale Price: \$995,000
- Zoning: C4
- Tax Parcel Number: 2-05-07700-01-1700-000

2-05-07700-01-3000-000

- Kent County Taxes 2015 \$3,919.04
- City of Dover Taxes 2015 \$2,025.82
- Utilities: City of Dover