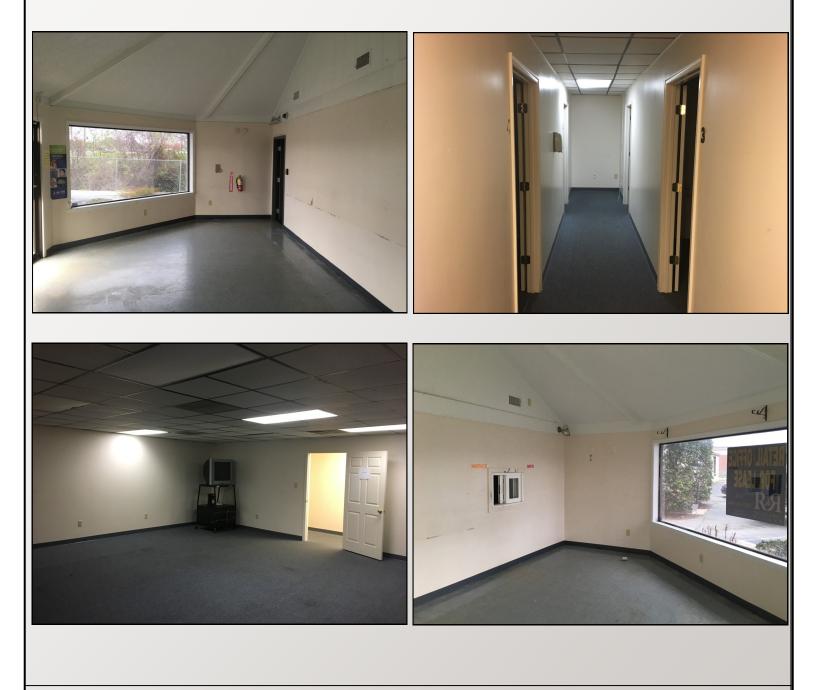

## PROPERTY FOR SALE

696 Bay Road

Dover, DE

- Building size: 8,000+/- SF
- Sale Price: \$995,000
- Zoning: C4
- Tax Parcel Number: 2-05-07700-01-1700-000

2-05-07700-01-3000-000

- Kent County Taxes 2015 \$3,919.04
- City of Dover Taxes 2015 \$2,025.82
- Utilities: City of Dover