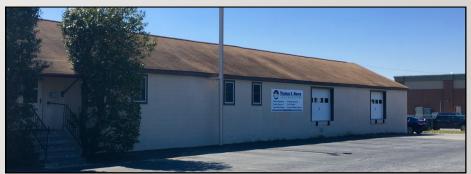

## PROPERTY FOR SALE

696 Bay Road

Dover, DE

- Building size: 8,000+/- SF
- Sale Price: \$995,000
- Zoning: C4
- Tax Parcel Number: 2-05-07700-01-1700-000

2-05-07700-01-3000-000

- Kent County Taxes 2015 \$3,919.04
- City of Dover Taxes 2015 \$2,025.82
- Utilities: City of Dover