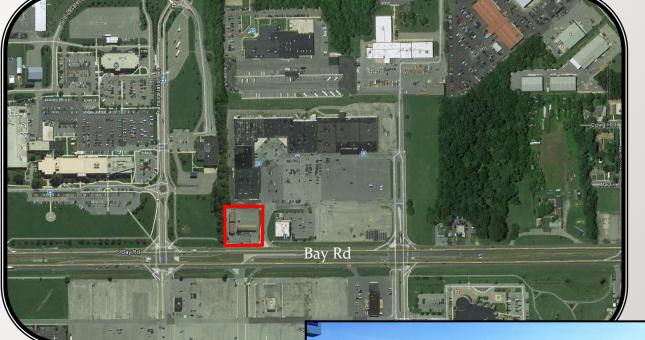

## PROPERTY FOR SALE

696 Bay Road

Dover, DE

- Building size: 8,000+/- SF
- Sale Price: \$995,000
- Zoning: C4
- Tax Parcel Number: 2-05-07700-01-1700-000

2-05-07700-01-3000-000

- Kent County Taxes 2015 \$3,919.04
- City of Dover Taxes 2015 \$2,025.82
- Utilities: City of Dover