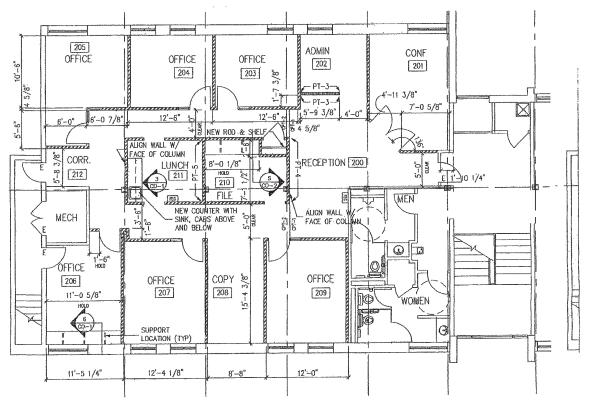

## OFFICE CONDO SALE OPPORTUNITY: 2,539 SF

Prime Location Just Off of Lancaster Avenue and on the Daylesford Train Station (Paoli-Thorndale SEPTA Regional Rail)

Space:

> 2,539 square feet

Location:

- > Tredyffrin Township
- > Ranked #2 school district in U.S.A. by Niche
- > Directly of Route 30 (Lancaster Avenue)
- > 100 yards from the Daylesford Train Station (SEPTA Regional Rail)