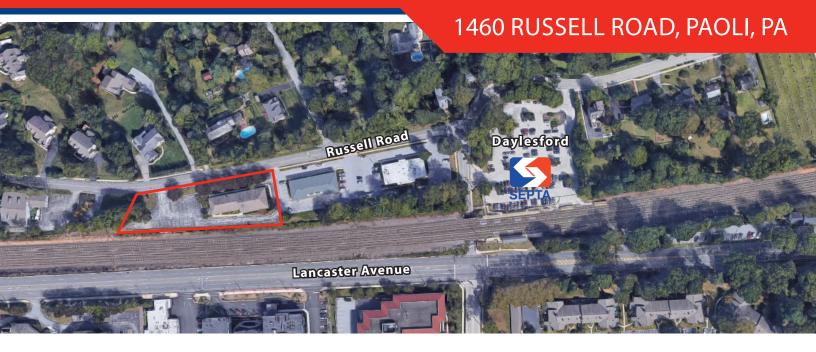

## 1460 **Russell Road | Suite 202** Paoli, PA

## OFFICE CONDO SALE OPPORTUNITY: 2,539 SF

Prime Location Just Off of Lancaster Avenue and on the Daylesford Train Station (Paoli-Thorndale SEPTA Regional Rail)

Space:

> 2,539 square feet

Location:

- > Tredyffrin Township
- > Ranked #2 school district in U.S.A. by Niche
- > Directly of Route 30 (Lancaster Avenue)
- > 100 yards from the Daylesford Train Station (SEPTA Regional Rail)