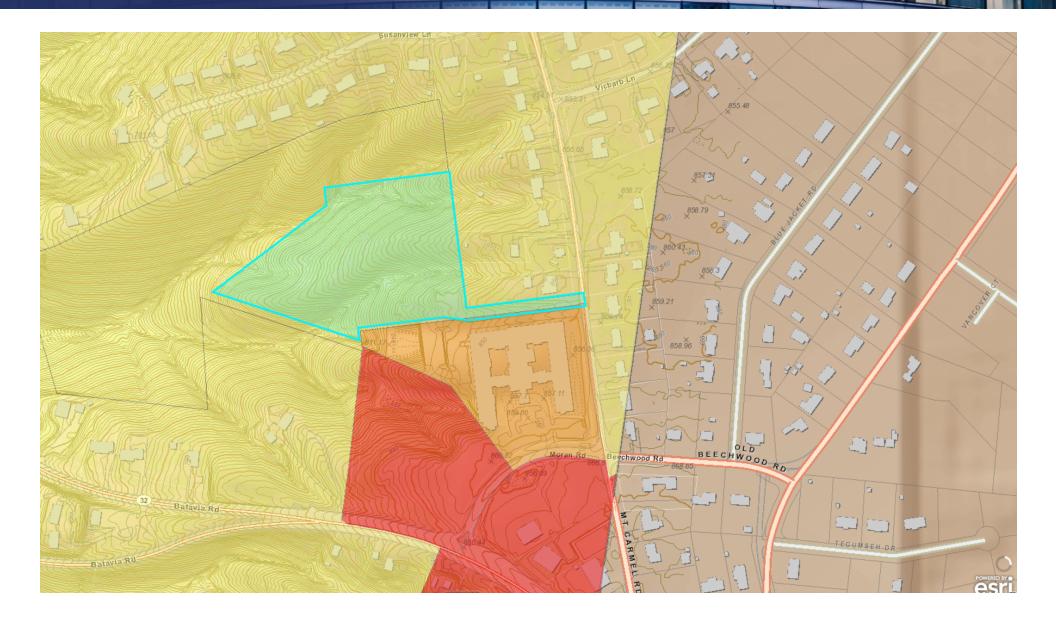

### Location Maps

### 6.3 AC FOR DEVELOPMENT IN ANDERSON TOWNSHIP | MT CARMEL ROAD CINCINNATI, OH 45255