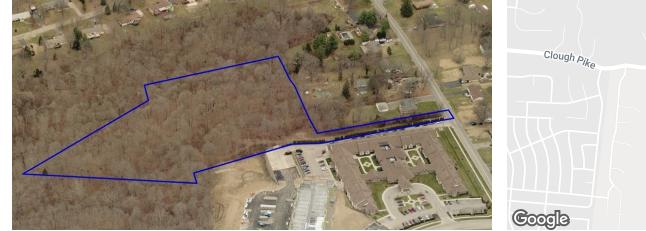

# Additional Photos

### 6.3 AC FOR DEVELOPMENT IN ANDERSON TOWNSHIP | MT CARMEL ROAD CINCINNATI, OH 45255