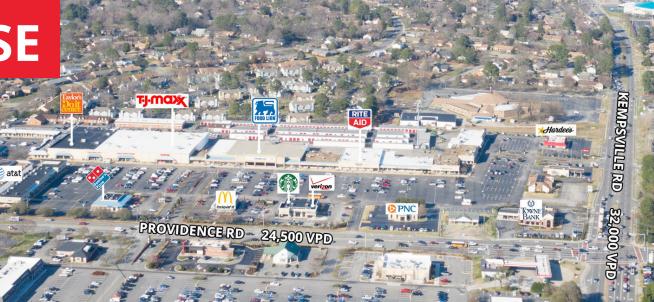

## **FAIRFIELD SHOPPING CENTER**

Fairfield is the dominant grocery anchored shopping center in Kempsville, the most densely populated submarket of Virginia Beach. Home to over 45 popular retailers and restaurants, Fairfield offers the most diverse tenant mix in the trade area. Located at the busy intersection of Kempsville Rd (32,000 VPD) and Providence Rd (24,500 VPD), Fairfield is centrally located providing its customers with convenient access to 1-64 and I-264.

### **PROPERTY HIGHLIGHTS**

JOIN THESE RETAILERS

- Crosland Southeast and New Market Properties acquired Fairfield in a joint venture deal.
- New retailers opening in 2020 include Dunkin Donuts and Vino Italian Bistro.
- 130,000 population w/in 3 miles earning \$90,000 avg income per household
- 2,485 sf Turn Key Restaurant Available fronting Kempsville Road (32,000 VPD)
- Retail/Office space available ranging from 1,000 5,200 sf
- Prime Ground Lease Available Fronting Providence Road.