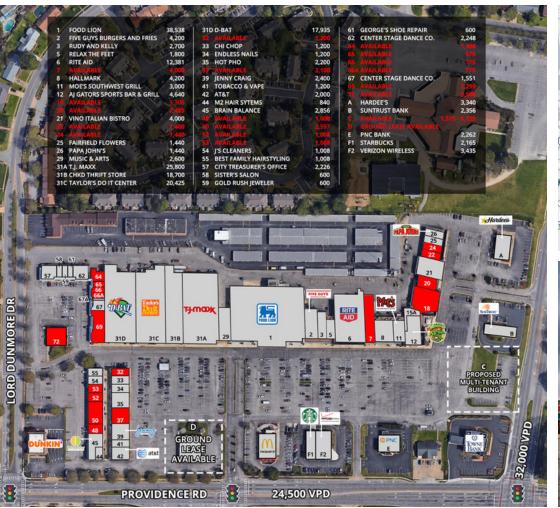

## **FAIRFIELD SHOPPING CENTER**

Fairfield is the dominant grocery anchored shopping center in Kempsville, the most densely populated submarket of Virginia Beach. Home to over 45 popular retailers and restaurants, Fairfield offers the most diverse tenant mix in the trade area. Located at the busy intersection of Kempsville Rd (32,000 VPD) and Providence Rd (24,500 VPD), Fairfield is centrally located providing its customers with convenient access to 1-64 and I-264.

### **PROPERTY HIGHLIGHTS**

JOIN THESE RETAILERS

- Crosland Southeast and New Market Properties acquired Fairfield in a joint venture deal.
- New retailers opening in 2020 include Dunkin Donuts and Vino Italian Bistro.
- 130,000 population w/in 3 miles earning \$90,000 avg income per household
- 2,485 sf Turn Key Restaurant Available fronting Kempsville Road (32,000 VPD)
- Retail/Office space available ranging from 1,000 5,200 sf
- Prime Ground Lease Available Fronting Providence Road.