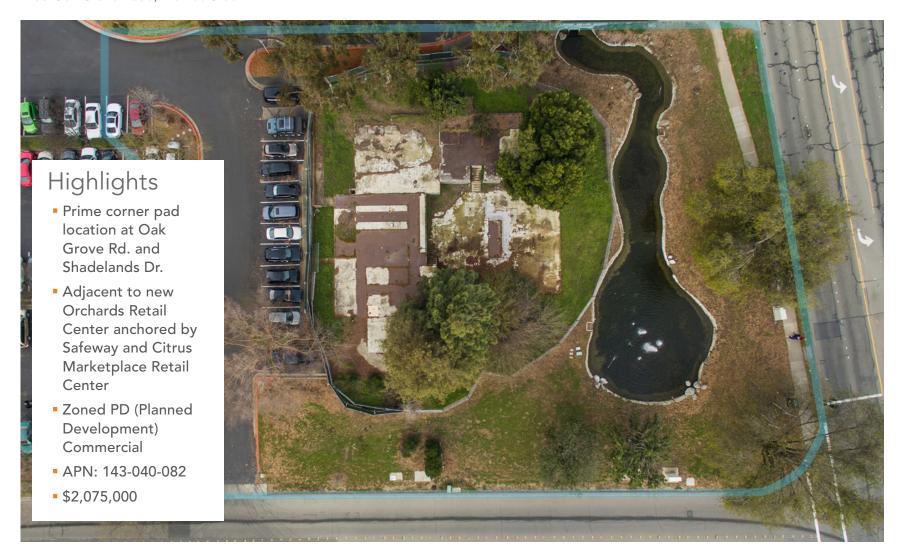

# 1.19 ACRE PRIME COMMERCIAL PAD CORNER SITE

2153 Oak Grove Road, Walnut Creek, CA

www.transwestern.com/walnutcreek

# FOR SALE | SHADELANDS PRIME COMMERCIAL PAD CORNER SITE

2153 Oak Grove Road, Walnut Creek