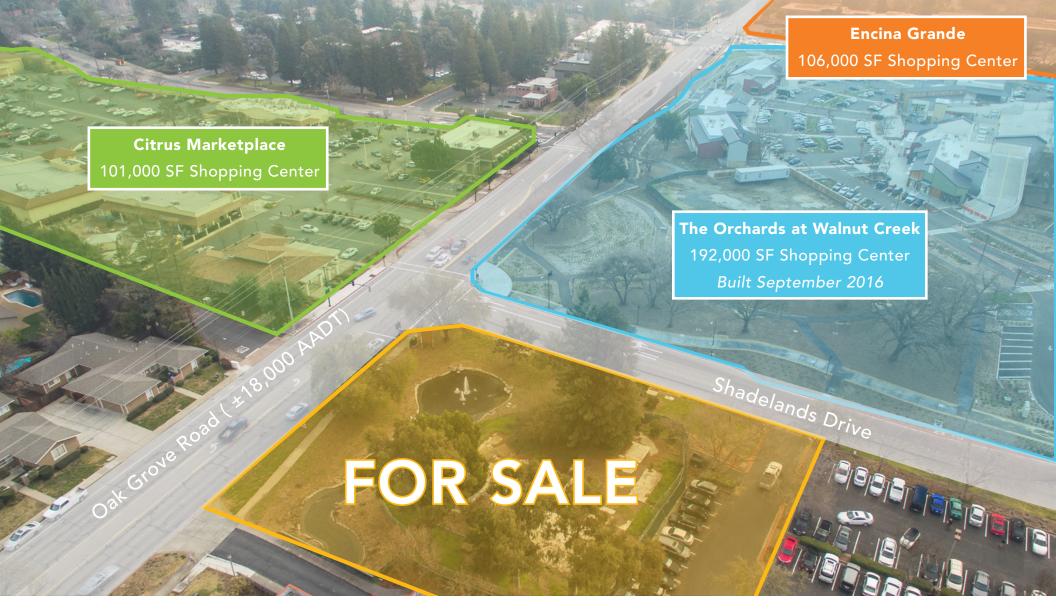

# 1.19 ACRE PRIME COMMERCIAL PAD CORNER SITE

2153 Oak Grove Road, Walnut Creek, CA

www.transwestern.com/walnutcreek

# FOR SALE | SHADELANDS PRIME COMMERCIAL PAD CORNER SITE

2153 Oak Grove Road, Walnut Creek