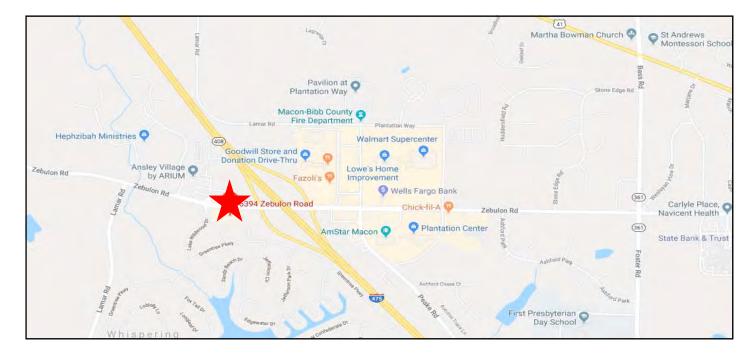

- Traffic Count:
  - 26,800 vehicles per day on Zebulon road
  - 41,500 vehicles per day I-475 Northbound
  - 53,100 vehicles per day on I-475 Southbound
- Parking: 63 asphalt paved spaces
- Tenants: AMP, CT Nails, Miracle Ear, Vapor Trail, Marco's Pizza

990 Riverside Drive Macon, GA 31201

Revised 6/30/20

**FLOOR PLAN** 

2

SITE PLAN

MAPS

**3 MILE DEMOGRAPHICS** 

**5 MILE DEMOGRAPHICS** 