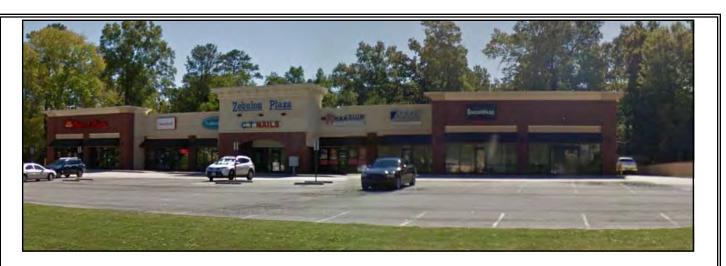

## **RATE REDUCED**

6394 Zebulon Road Macon, Bibb County, Georgia 31220

EBERHARDT & BARRY

- Located in North Macon off Interstate 475, Exit 9
- Suite 101 4,122 SF Glass Front Retail Space

Formerly Crossfit Encompass

- Traffic Count:
  - 26,800 vehicles per day on Zebulon road
  - 41,500 vehicles per day I-475 Northbound
  - 53,100 vehicles per day on I-475 Southbound
- Parking: 63 asphalt paved spaces
- Tenants: AMP, CT Nails, Miracle Ear, Vapor Trail, Marco's Pizza