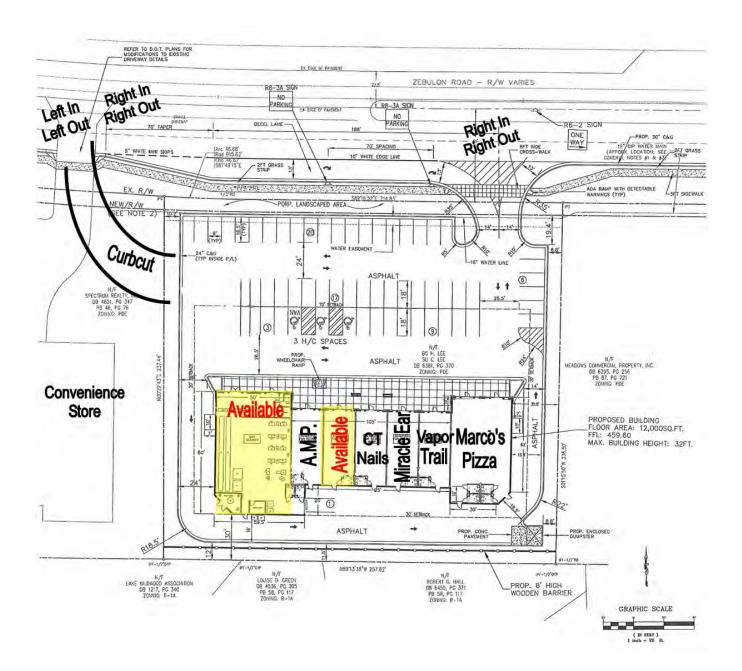

- Traffic Count:
  - 26,800 vehicles per day on Zebulon road
  - 41,500 vehicles per day I-475 Northbound
  - 53,100 vehicles per day on I-475 Southbound
- Parking: 63 asphalt paved spaces
- Tenants: AMP, CT Nails, Miracle Ear, Vapor Trail, Marco's Pizza

990 Riverside Drive Macon, GA 31201

Revised 6/30/20

**FLOOR PLAN** 

2

SITE PLAN

MAPS

**3 MILE DEMOGRAPHICS** 

**5 MILE DEMOGRAPHICS** 