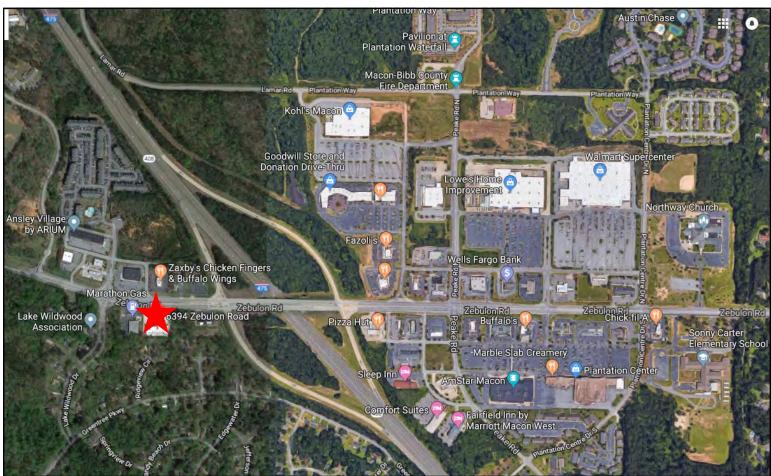

## **RATE REDUCED**

6394 Zebulon Road Macon, Bibb County, Georgia 31220

EBERHARDT & BARRY

- Located in North Macon off Interstate 475, Exit 9
- Suite 101 4,122 SF Glass Front Retail Space

Formerly Crossfit Encompass

990 Riverside Drive Macon, GA 31201

Revised 6/30/20

**FLOOR PLAN** 

2

SITE PLAN

MAPS

**3 MILE DEMOGRAPHICS** 

**5 MILE DEMOGRAPHICS** 