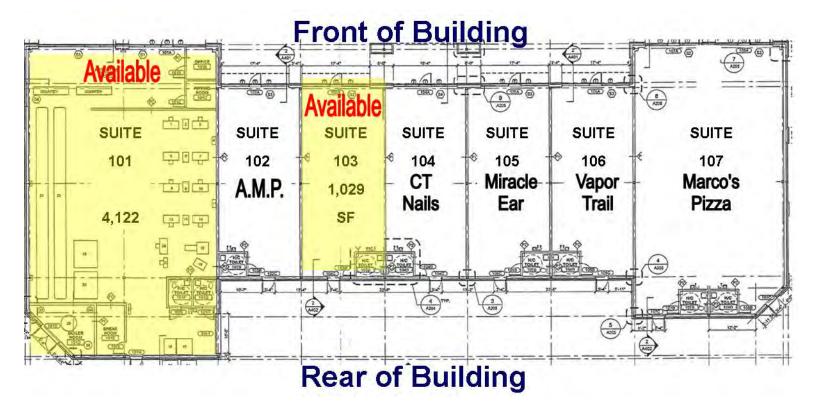

## **RATE REDUCED**

6394 Zebulon Road Macon, Bibb County, Georgia 31220

EBERHARDT & BARRY

- Located in North Macon off Interstate 475, Exit 9
- Suite 101 4,122 SF Glass Front Retail Space

Formerly Crossfit Encompass

Base Rent: \$12/PSF, NNN (CAM, T&I: \$3.68/PSF)

Total Monthly Rent: \$5,386.08

• Suite 103 - 1,029 SF Glass Front Retail Space

Formerly Macon Auto Pawn

Large open Area One (1) restroom

Reduced Base Rent: \$16 \$14/PSF, NNN (CAM, T&I: \$3.68/PSF) Total Monthly Rent: \$1,516.06

990 Riverside Drive Macon, GA 31201

Revised 6/30/20

**FLOOR PLAN** 

2

SITE PLAN

MAPS

**3 MILE DEMOGRAPHICS** 

**5 MILE DEMOGRAPHICS** 