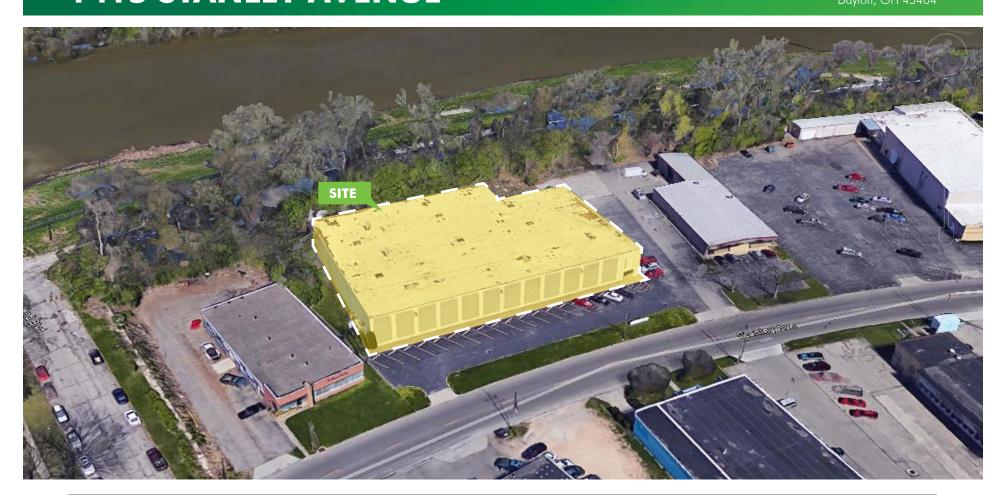

# 1415 STANLEY AVENUE DAYTON, OH 45404

## **PROPERTY HIGHLIGHTS**

+ Price: \$1,300,000

+ Acres: 1.47

+ Year Built: 1977/1994

+ Total Sq. Ft.: 37,726 Sq. Ft.

+ Mezzanine Sq. Ft.: 7,606 Sq. Ft. (Located above Office)

+ Office Sq. Ft.: 6,390 Sq. Ft.

+ Clear Height: Approximately 20'

+ Overhead Door: One (1) 14' High Drive-in Door

+ Docks: Two (2)

+ Power: 3 Phase 1200 Amps