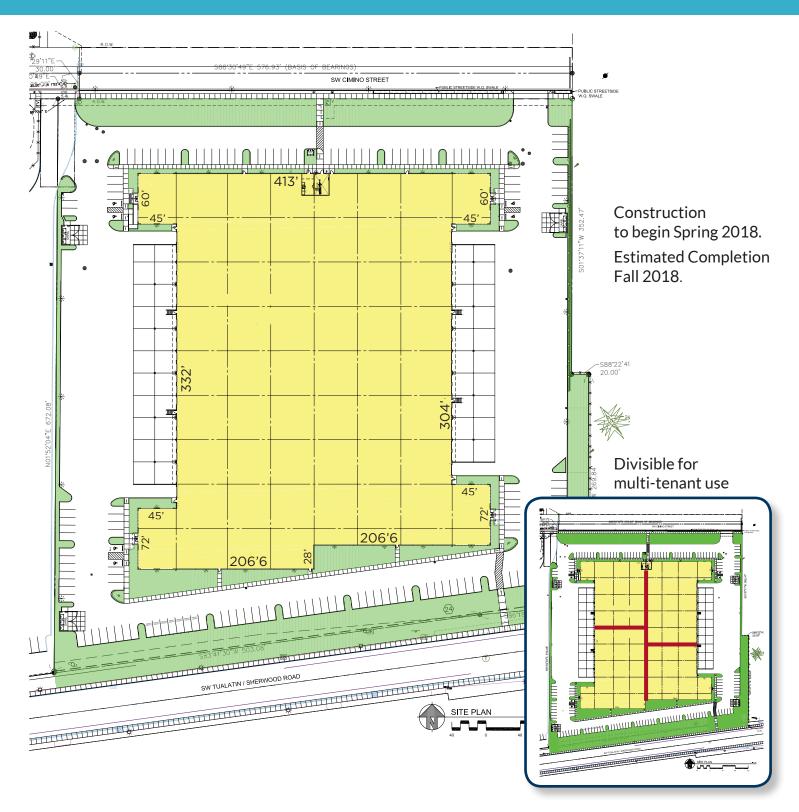

## **Building Highlights**

| Size            | 159,558 SF (divisible) with BTS Office                    |
|-----------------|-----------------------------------------------------------|
| Construction    | Concrete tile, steel joists                               |
| Clear Height    | 32' minimum from 1st column plus 6" in<br>from speed bays |
| Loading         | Cross loaded;<br>36 Dock (9x10); 4 drive-in (12'x14')     |
| Columns         | 60' speed bay, then 50'-9"x52'                            |
| Power           | 2,000 Amp, 277/480V, 3-Phase                              |
| Sprinkler       | ESFR                                                      |
| Lighting        | LED plus Skylights                                        |
| Floor Thickness | 7" reinforced, 4,000 psi concrete                         |
| Roof            | Class "A", 60'MIL TPO system                              |
| Rates           | Please call for lease rates                               |
|                 |                                                           |