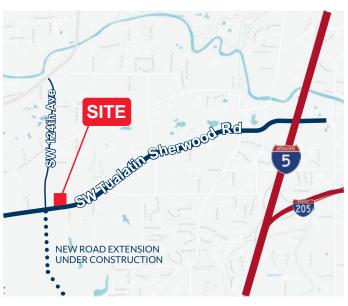

## Tualatin Distribution Center, SW Cimino St, Tualatin, OR

159,558 SF SINGLE OR MULTI-TENANT FACILITY