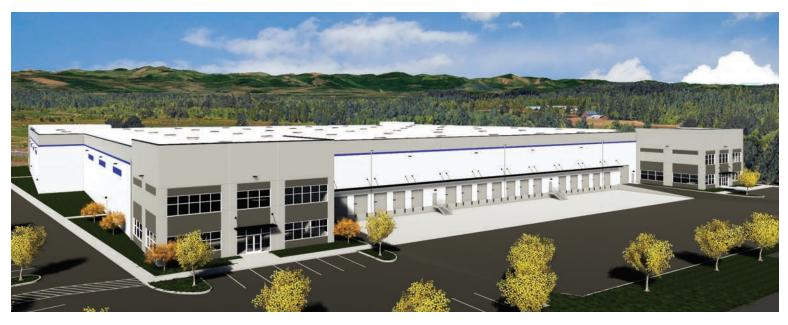

## Tualatin Distribution Center, SW Cimino St, Tualatin, OR

159,558 SF SINGLE OR MULTI-TENANT FACILITY

## **Building Highlights**

| Size            | 159,558 SF (divisible) with BTS Office                    |
|-----------------|-----------------------------------------------------------|
| Construction    | Concrete tile, steel joists                               |
| Clear Height    | 32' minimum from 1st column plus 6" in<br>from speed bays |
| Loading         | Cross loaded;<br>36 Dock (9x10); 4 drive-in (12'x14')     |
| Columns         | 60' speed bay, then 50'-9"x52'                            |
| Power           | 2,000 Amp, 277/480V, 3-Phase                              |
| Sprinkler       | ESFR                                                      |
| Lighting        | LED plus Skylights                                        |
| Floor Thickness | 7" reinforced, 4,000 psi concrete                         |
| Roof            | Class "A", 60'MIL TPO system                              |
| Rates           | Please call for lease rates                               |
|                 |                                                           |