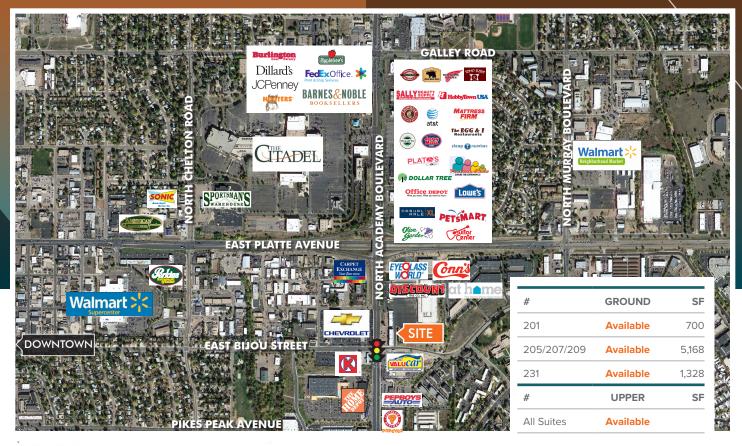

# FOR LEASE ON GROUND FLOOR

Well-located center in the busiest part of central Academy Boulevard at Bijou Street, near the Citadel Mall shopping corridor. The north and south buildings have a total of 25,130 SF of retail space. Offering great street visibility, easy access to downtown, and majestic mountain views.

# **TRAFFIC COUNTS**

| North Academy Boulevard at East Bijou Street  | 49,410 VPD |
|-----------------------------------------------|------------|
| North Academy Boulevard at East Platte Avenue | 44,816 VPD |