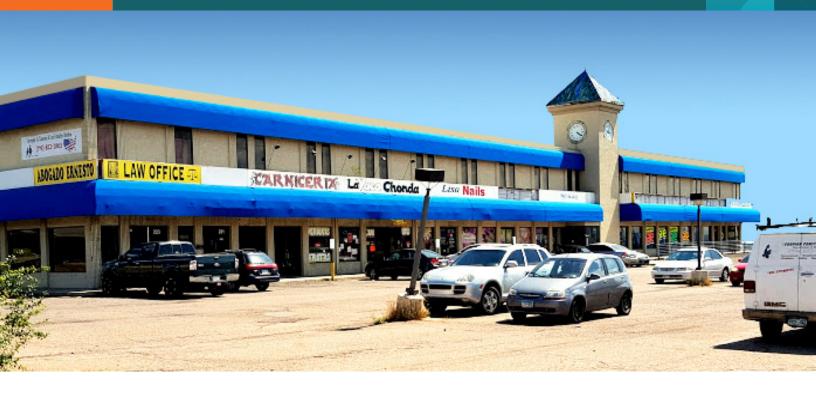

# ACADEMY TOWER PLAZA

201-239 N. Academy Boulevard, Colorado Springs, CO 80909

# FOR LEASE ON GROUND FLOOR

Well-located center in the busiest part of central Academy Boulevard at Bijou Street, near the Citadel Mall shopping corridor. The north and south buildings have a total of 25,130 SF of retail space. Offering great street visibility, easy access to downtown, and majestic mountain views.