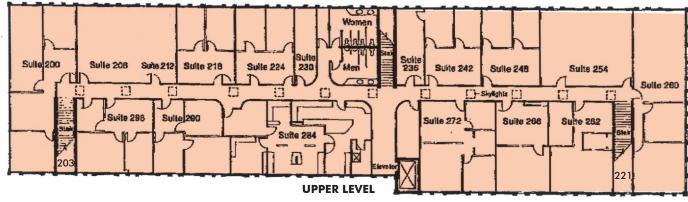

# FOR LEASE ON GROUND FLOOR

Well-located center in the busiest part of central Academy Boulevard at Bijou Street, near the Citadel Mall shopping corridor. The north and south buildings have a total of 25,130 SF of retail space. Offering great street visibility, easy access to downtown, and majestic mountain views.