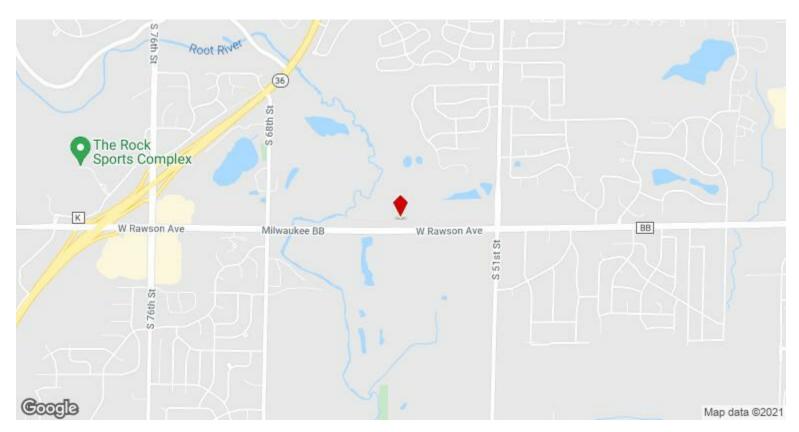

Rawson Ave, Franklin, WI 53132

5732 W Rawson Ave, Franklin, WI 53132

### Property Photos



5732 W Rawson CTY BB For Sale Luna Listings



Commercial Oppportunity Franklin WI Rawson CTY BB Luna Listings

5732 W Rawson Ave, Franklin, WI 53132

## Property Photos



5732 Rawson Ave Quarry Across the Street For Sale Luna Listings



5732 Rawson CTY BB For SALE Nature Preserve Recreational Trail Multi Unit Commercial Possibilities Luna Listings

5732 W Rawson Ave, Franklin, WI 53132

### Property Photos





20210622\_172549 20210622\_172348

5732 W Rawson Ave, Franklin, WI 53132

### Property Photos





20210622\_172454 20210617\_141102

5732 W Rawson Ave, Franklin, WI 53132

### Property Photos





20210617\_135834 20210617\_135445

5732 W Rawson Ave, Franklin, WI 53132

#### Location