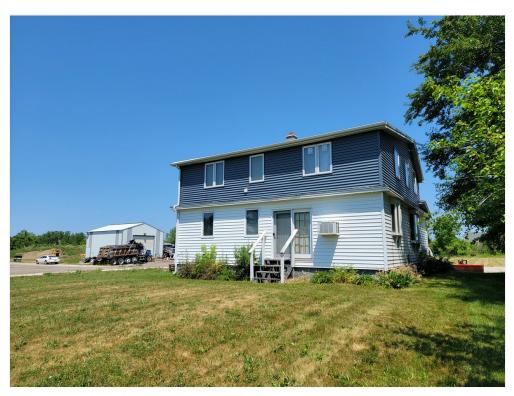

5732 W Rawson Ave, Franklin, WI 53132

Price: \$2,500,000

Don't miss this opportunity! 13 flat, open acres with approx. 800 feet of CTY BB/Rawson Ave frontage and dedicated left turn land into property for sale. Ideal for heavy trucks and/or lots of traffic (retail, gym, etc). High traffic location averaging 17,500 daily vehicles! 5 miles from I-94 freeway access! 45 minutes to Illinois border. Municipal sewer and municipal water ON property. Currently zoned M1 (light industrial) with a B-2 (general commercial) overlay. This location IS ideal for any type of business from Industrial to Retail, from Offices to Restaurants. A beautiful nature preserve with Root River and the Oak Leaf Recreational Trail abuts property to the West! To the East is a newly built office/mixed use space! Per City of Franklin current owner occupied home on property CAN used as a "non-conforming" homestead but can not be added to or rebuilt as residential. 30X36 Utility Garage also on lot. Portion of the property is in a flood plain per seller flood insurance is NOT required. See attached documents.