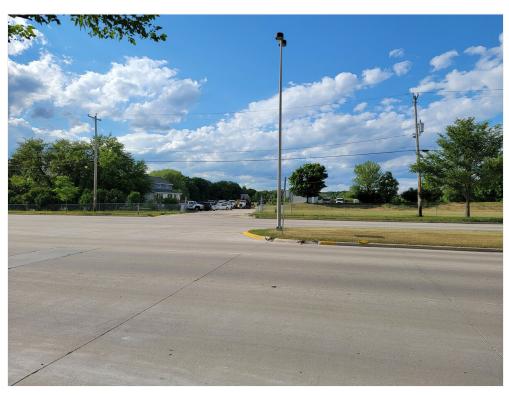

5732 W Rawson Ave, Franklin, WI 53132

Price: \$2,500,000

Don't miss this opportunity! 13 flat, open acres with approx. 800 feet of CTY BB/Rawson Ave frontage and dedicated left turn land into property for sale. Ideal for heavy trucks and/or lots of traffic (retail, gym, etc). High traffic location averaging 17,500 daily vehicles! 5 miles from I-94 freeway access! 45 minutes to Illinois border. Municipal sewer and municipal water ON property. Currently zoned M1 (light industrial) with a B-2 (general commercial) overlay. This location IS ideal for any type of business from Industrial to Retail, from Offices to Restaurants. A beautiful nature preserve with Root River and the Oak Leaf Recreational Trail abuts property to the West! To the East is a newly built office/mixed use space! Per City of Franklin current owner occupied home on property CAN used as a "non-conforming" homestead but can not be added to or rebuilt as residential. 30X36 Utility Garage also on lot. Portion of the property is in a flood plain per seller flood insurance is NOT required. See attached documents.

5732 W Rawson Ave, Franklin, WI 53132

Sold As-Is. Seller would like 90 days to clear out belongings.

800 feet of County Road Frontage Dedicated Left Turn Lane Abuts Nature Preserve Growing Community

**Jennifer Luna** jenniferluna@lunalistings.com (262) 674-8282