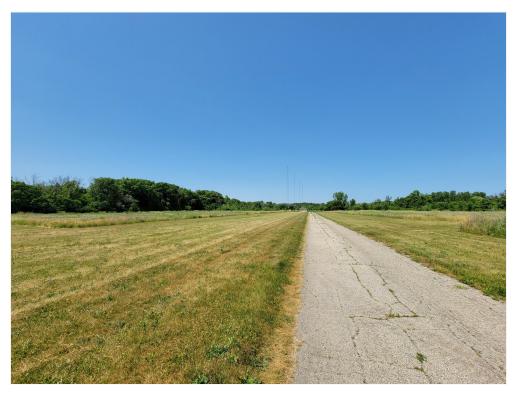

5732 W Rawson Ave, Franklin, WI 53132

Price: \$2,500,000

Don't miss this opportunity! 13 flat, open acres with approx. 800 feet of CTY BB/Rawson Ave frontage and dedicated left turn land into property for sale. Ideal for heavy trucks and/or lots of traffic (retail, gym, etc). High traffic location averaging 17,500 daily vehicles! 5 miles from I-94 freeway access! 45 minutes to Illinois border. Municipal sewer and municipal water ON property. Currently zoned M1 (light industrial) with a B-2 (general commercial) overlay. This location IS ideal for any type of business from Industrial to Retail, from Offices to Restaurants. A beautiful nature preserve with Root River and the Oak Leaf Recreational Trail abuts property to the West! To the East is a newly built office/mixed use space! Per City of Franklin current owner occupied home on property CAN used as a "non-conforming" homestead but can not be added to or rebuilt as residential. 30X36 Utility Garage also on lot. Portion of the property is in a flood plain per seller flood insurance is NOT required. See attached documents.