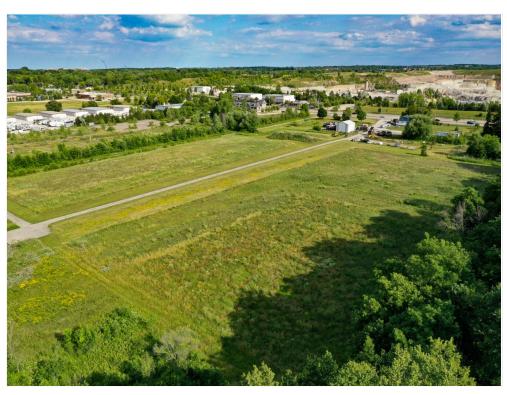

5732 W Rawson Ave, Franklin, WI 53132

Price: \$2,500,000

Don't miss this opportunity! 13 flat, open acres with approx. 800 feet of CTY BB/Rawson Ave frontage and dedicated left turn land into property for sale. Ideal for heavy trucks and/or lots of traffic (retail, gym, etc). High traffic location averaging 17,500 daily vehicles! 5 miles from I-94 freeway access! 45 minutes to Illinois border. Municipal sewer and municipal water ON property. Currently zoned M1 (light industrial) with a B-2 (general commercial) overlay. This location IS ideal for any type of business from Industrial to Retail, from Offices to Restaurants. A beautiful nature preserve with Root River and the Oak Leaf Recreational Trail abuts property to the West! To the East is a newly built office/mixed use space! Per City of Franklin current owner occupied home on property CAN used as a "non-conforming" homestead but can not be added to or rebuilt as residential. 30X36 Utility Garage also on lot. Portion of the property is in a flood plain per seller flood insurance is NOT required. See attached documents.

### Property Photos

5732 W Rawson CTY BB For Sale Luna Listings

Commercial Oppportunity Franklin WI Rawson CTY BB Luna Listings

5732 W Rawson Ave, Franklin, WI 53132