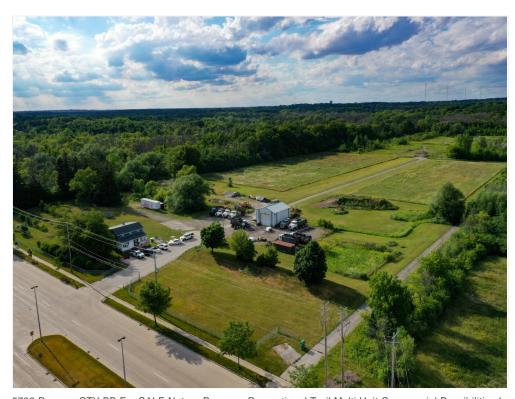

5732 W Rawson Ave, Franklin, WI 53132

Price: \$2,500,000

Don't miss this opportunity! 13 flat, open acres with approx. 800 feet of CTY BB/Rawson Ave frontage and dedicated left turn land into property for sale. Ideal for heavy trucks and/or lots of traffic (retail, gym, etc). High traffic location averaging 17,500 daily vehicles! 5 miles from I-94 freeway access! 45 minutes to Illinois border. Municipal sewer and municipal water ON property. Currently zoned M1 (light industrial) with a B-2 (general commercial) overlay. This location IS ideal for any type of business from Industrial to Retail, from Offices to Restaurants. A beautiful nature preserve with Root River and the Oak Leaf Recreational Trail abuts property to the West! To the East is a newly built office/mixed use space! Per City of Franklin current owner occupied home on property CAN used as a "non-conforming" homestead but can not be added to or rebuilt as residential. 30X36 Utility Garage also on lot. Portion of the property is in a flood plain per seller flood insurance is NOT required. See attached documents.

## Property Photos

5732 Rawson Ave Quarry Across the Street For Sale Luna Listings

5732 Rawson CTY BB For SALE Nature Preserve Recreational Trail Multi Unit Commercial Possibilities Luna Listings

5732 W Rawson Ave, Franklin, WI 53132