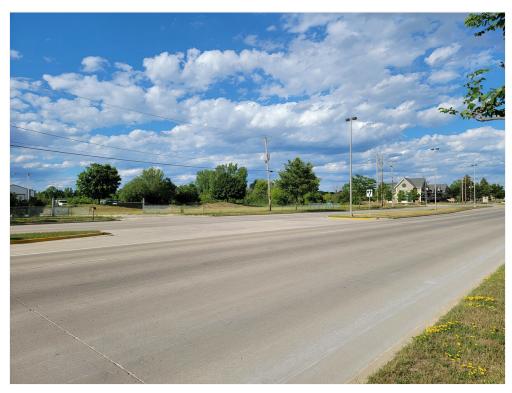

5732 W Rawson Ave, Franklin, WI 53132

Price: \$2,500,000

Don't miss this opportunity! 13 flat, open acres with approx. 800 feet of CTY BB/Rawson Ave frontage and dedicated left turn land into property for sale. Ideal for heavy trucks and/or lots of traffic (retail, gym, etc). High traffic location averaging 17,500 daily vehicles! 5 miles from I-94 freeway access! 45 minutes to Illinois border. Municipal sewer and municipal water ON property. Currently zoned M1 (light industrial) with a B-2 (general commercial) overlay. This location IS ideal for any type of business from Industrial to Retail, from Offices to Restaurants. A beautiful nature preserve with Root River and the Oak Leaf Recreational Trail abuts property to the West! To the East is a newly built office/mixed use space! Per City of Franklin current owner occupied home on property CAN used as a "non-conforming" homestead but can not be added to or rebuilt as residential. 30X36 Utility Garage also on lot. Portion of the property is in a flood plain per seller flood insurance is NOT required. See attached documents.

5732 W Rawson Ave, Franklin, WI 53132

Sold As-Is. Seller would like 90 days to clear out belongings.

800 feet of County Road Frontage Dedicated Left Turn Lane Abuts Nature Preserve Growing Community

**Jennifer Luna** jenniferluna@lunalistings.com (262) 674-8282