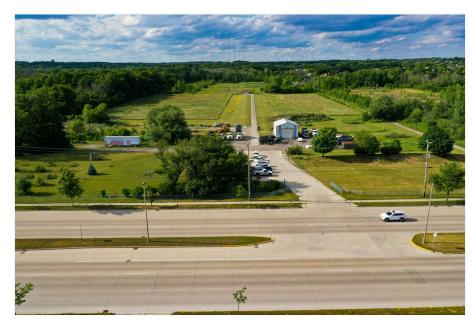

5732 W Rawson Ave, Franklin, WI 53132

Price: \$2,500,000

Don't miss this opportunity! 13 flat, open acres with approx. 800 feet of CTY BB/Rawson Ave frontage and dedicated left turn land into property for sale. Ideal for heavy trucks and/or lots of traffic (retail, gym, etc). High traffic location averaging 17,500 daily vehicles! 5 miles from I-94 freeway access! 45 minutes to Illinois border. Municipal sewer and municipal water ON property. Currently zoned M1 (light industrial) with a B-2 (general commercial) overlay. This location IS ideal for any type of business from Industrial to Retail, from Offices to Restaurants. A beautiful nature preserve with Root River and the Oak Leaf Recreational Trail abuts property to the West! To the East is a newly built office/mixed use space! Per City of Franklin current owner occupied home on property CAN used as a "non-conforming" homestead but can not be added to or rebuilt as residential. 30X36 Utility Garage also on lot. Portion of the property is in a flood plain per seller flood insurance is NOT required. See attached documents.

5732 W Rawson Ave, Franklin, WI 53132

Sold As-Is. Seller would like 90 days to clear out belongings.

800 feet of County Road Frontage Dedicated Left Turn Lane Abuts Nature Preserve Growing Community

**Jennifer Luna** jenniferluna@lunalistings.com (262) 674-8282