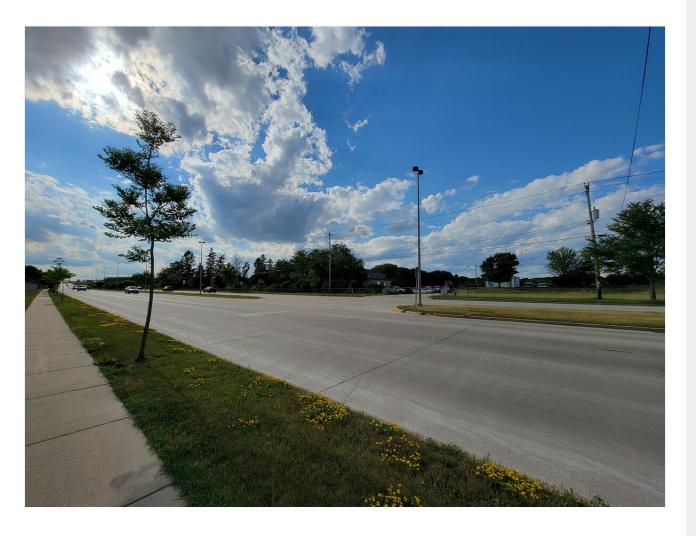

5732 W Rawson Ave, Franklin, WI 53132

Price: \$2,500,000

Don't miss this opportunity! 13 flat, open acres with approx. 800 feet of CTY BB/Rawson Ave frontage and dedicated left turn land into property for sale. Ideal for heavy trucks and/or lots of traffic (retail, gym, etc). High traffic location averaging 17,500 daily vehicles! 5 miles from I-94 freeway access! 45 minutes to Illinois border. Municipal sewer and municipal water ON property. Currently zoned M1 (light industrial) with a B-2 (general commercial) overlay. This location IS ideal for any type of business from Industrial to Retail, from Offices to Restaurants. A beautiful nature preserve with Root River and the Oak Leaf Recreational Trail abuts property to the West! To the East is a newly built office/mixed use space! Per City of Franklin current owner occupied home on property CAN used as a "non-conforming" homestead but can not be added to or rebuilt as residential. 30X36 Utility Garage also on lot. Portion of the property is in a flood plain per seller flood insurance is NOT required. See attached documents.

5732 W Rawson Ave, Franklin, WI 53132

Sold As-Is. Seller would like 90 days to clear out belongings.

800 feet of County Road Frontage Dedicated Left Turn Lane Abuts Nature Preserve Growing Community

**Jennifer Luna** jenniferluna@lunalistings.com (262) 674-8282