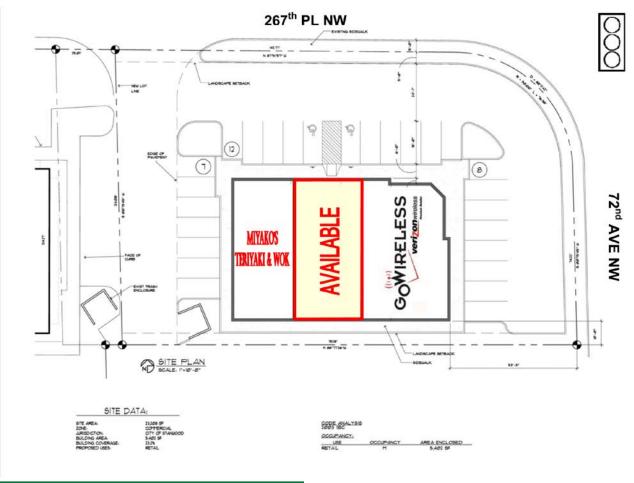

## **PROPERTY HIGHLIGHTS:**

- Anchored by 60,000 SF Haggen Food, 5 Screen Cinema & Bartell Drug
- Corner Pad at Signalized Intersection
- Direct Visibility to 23,000 CPD
- 2,027 SF Space (Can be Demised)
- Near 3 Schools & 43,000 SF Sport Club