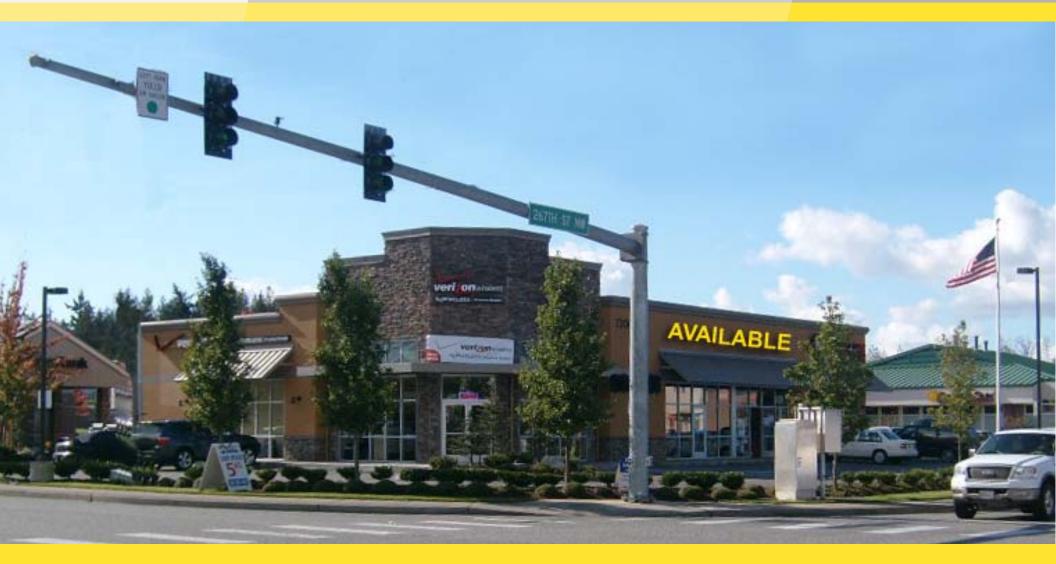

## **PROPERTY HIGHLIGHTS:**

- Anchored by 60,000 SF Haggen Food, 5 Screen Cinema & Bartell Drug
- Corner Pad at Signalized Intersection
- Direct Visibility to 23,000 CPD
- 2,027 SF Space (Can be Demised)
- Near 3 Schools & 43,000 SF Sport Club