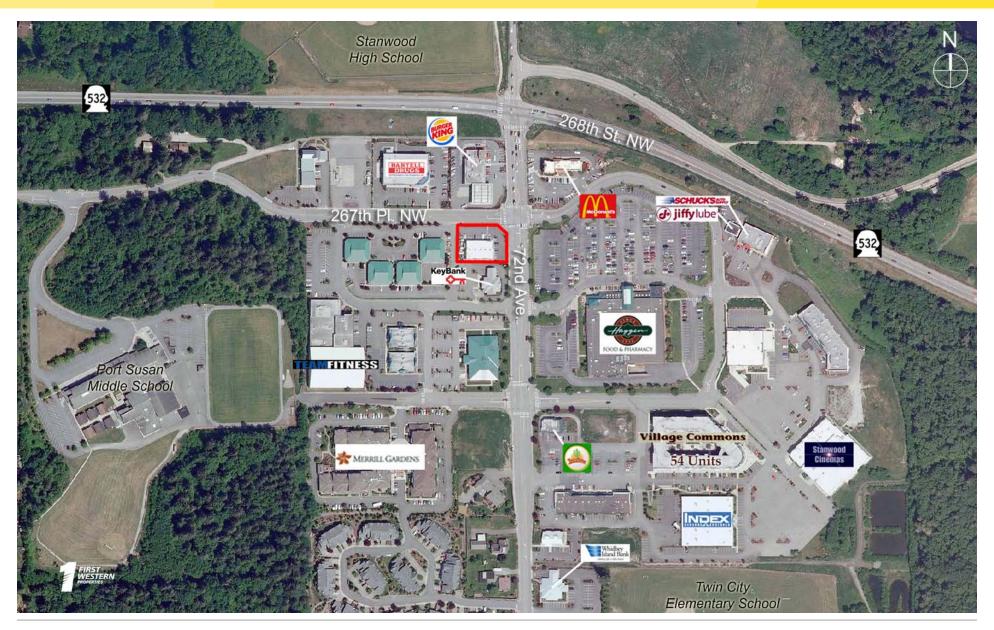

## **PROPERTY HIGHLIGHTS:**

- Anchored by 60,000 SF Haggen Food, 5 Screen Cinema & Bartell Drug
- Corner Pad at Signalized Intersection
- Direct Visibility to 23,000 CPD
- 2,027 SF Space (Can be Demised)
- Near 3 Schools & 43,000 SF Sport Club