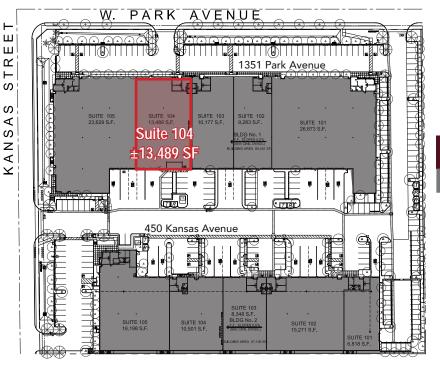

## KANSAS STREET INDUSTRIAL CENTER ±13,489 SF Industrial Building For Sublease

LEE & ASSOCIATES

COMMERCIAL REAL ESTATE SERVICES

1351 W. Park Avenue, Unit 104, Redlands, CA 92372

| 1351 Park Avenue |        |        |    |    |             |
|------------------|--------|--------|----|----|-------------|
| Suite            | Size   | Off SF | DH | GL | Rate/SF GRS |
| 104              | 13,489 | 750    | 1  | 1  | \$0.59      |

## **□** - AVAILABLE

Herrick Johnson hjohnson@lee-associates.com D 951.276.3632 BRE#: 01013436

No warranty or representation has been made to the accuracy of the foregoing information. Terms of sale or lease and availability are subject to change or withdrawal without notice. Lee & Associates Commercial Real Estate Services, Inc. -Riverside.