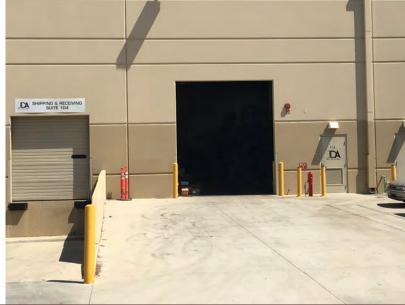

## **PROPERTY HIGHLIGHTS**

- ±13,489 SF With ±750 Office
- Great Redlands Location
- Easy Access to I-10 & 210 FWYs from Alabama and Tennessee Streets
- 400 Amps, 277/480 Volt Power (Verify)
- ESFR Fire Sprinkler System
- 24' Clear Height
- Dock High and Ground Level Loading
- Sublease Through October 31, 2018
- Call Broker to Show