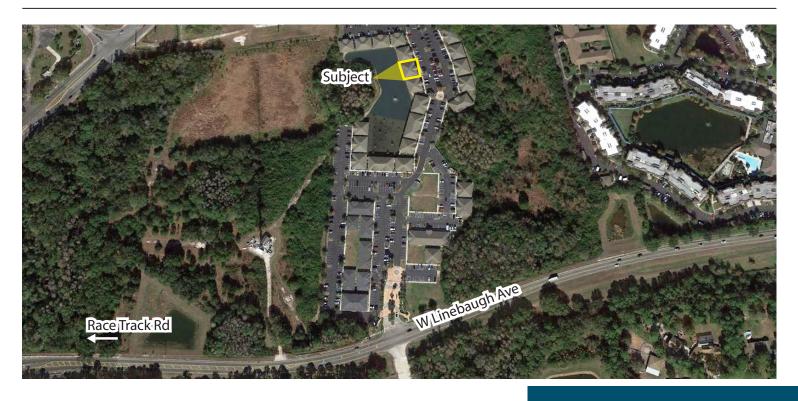

#### **AERIAL**

## Westchase Commons Dental/Medical 13047 W. Linebaugh Ave., Suite 102 | Tampa, FL

- Beautifully appointed former dental office in coveted Westchase Commons
- 1,500 SF Pre-plumbed and wired for dental or medical use
- Efficient floor plan with up to 4 operatories/exam rooms, large business office, break/patient consult room and private office
- HIPAA compliant check-in/check-out and convenient patient restroom in reception
- Ideally located just East of Race Track Rd. with easy access to and from Hillsborough, Pinellas and Pasco Counties