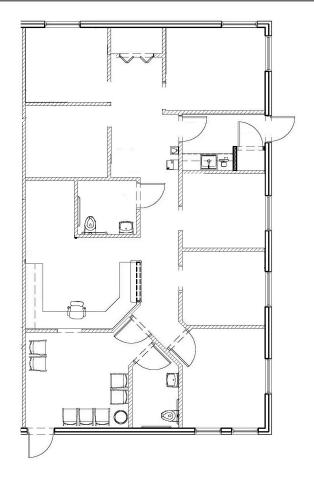

#### **FLOOR PLAN**

The information above has been obtained from sources believed reliable. While we do not doubt its accuracy we make no guarantee, warranty or representation about it. It is your responsibility to independently confirm its accuracy and completeness. Any projections, opinions, assumptions, or estimates used are for example only and do not represent the current or future performance of the property. Hold-Thyssen, Inc. is a licensed real estate broker.

## Westchase Commons Dental/Medical 13047 W. Linebaugh Ave., Suite 102 | Tampa, FL

- Beautifully appointed former dental office in coveted Westchase Commons
- 1,500 SF Pre-plumbed and wired for dental or medical use
- Efficient floor plan with up to 4 operatories/exam rooms, large business office, break/patient consult room and private office
- HIPAA compliant check-in/check-out and convenient patient restroom in reception
- Ideally located just East of Race Track Rd. with easy access to and from Hillsborough, Pinellas and Pasco Counties