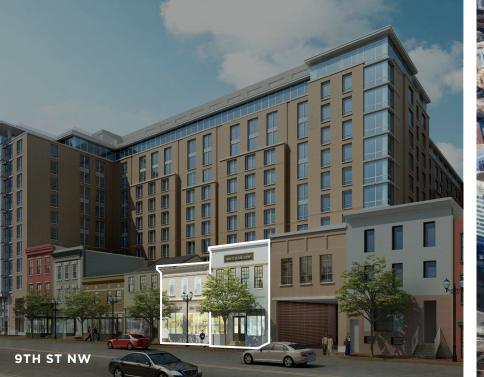

### SITE OVERVIEW

- Courtyard by Marriott 357 rooms
- Residence Inn by Marriott 147 rooms
- Apartment building 214 residential units
- 1,598 SF available retail space with 9th Street facing Convention Center
- Retail space with historic facade maintained