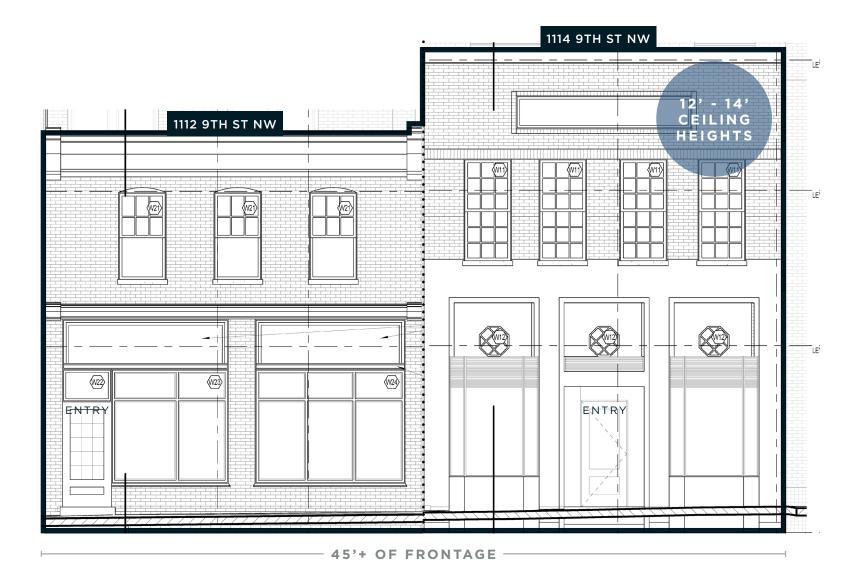

## M ST NW TOTAL 1,598 SF 1114 9TH ST NW 832 SF 1112 9TH ST NW 766 SF **L ST NW**

### SITE OVERVIEW

- Courtyard by Marriott 357 rooms
- Residence Inn by Marriott 147 rooms
- Apartment building 214 residential units
- 1,598 SF available retail space with 9th Street facing Convention Center
- Retail space with historic facade maintained