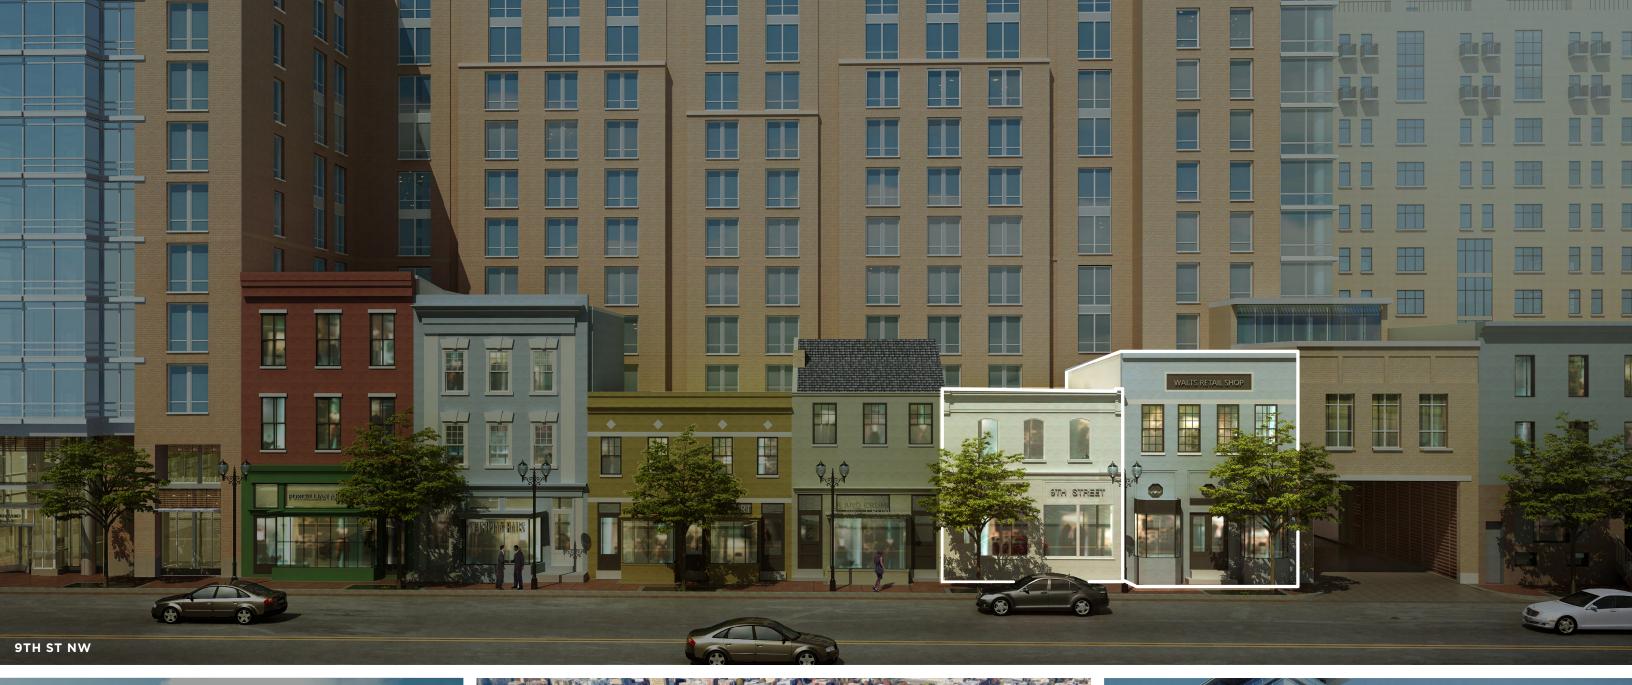

### SITE OVERVIEW

- Courtyard by Marriott 357 rooms
- Residence Inn by Marriott 147 rooms
- Apartment building 214 residential units
- 1,598 SF available retail space with 9th Street facing Convention Center
- Retail space with historic facade maintained