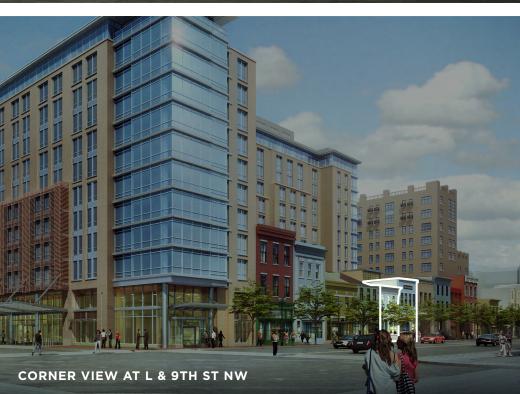

### SITE OVERVIEW

- Courtyard by Marriott 357 rooms
- Residence Inn by Marriott 147 rooms
- Apartment building 214 residential units
- 1,598 SF available retail space with 9th Street facing Convention Center
- Retail space with historic facade maintained