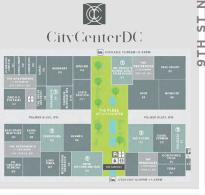

### NEIGHBORHOOD

Shaw is the city's hippest neighborhood—home to attractions including shops, eateries, and a bustling restaurant scene.

The retail scene in Shaw is booming, with Steven Alan and Warby Parker to the North and CityCenterDC (Vince, Hermés) to the South. Local outposts of Union Kitchen Grocer, Compass Coffee, La Colombe, and WeWork also service the neighborhood.