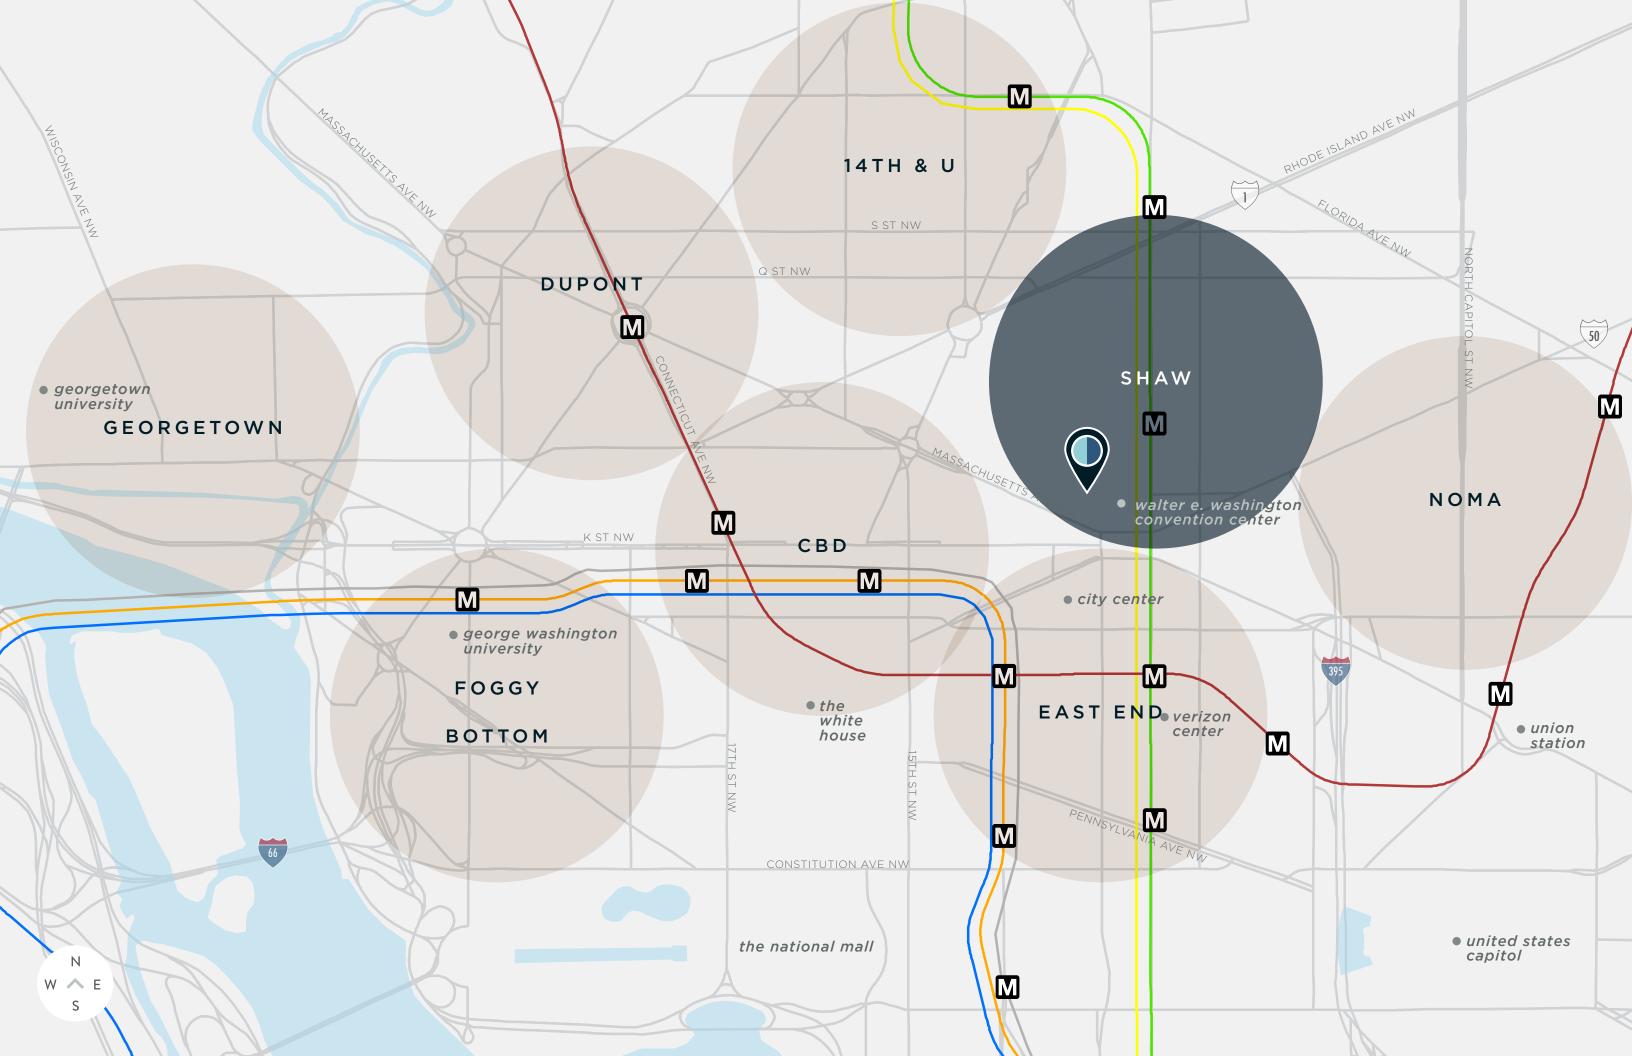

# SHAW is dois most EXCITING

### NEIGHBORHOOD

Shaw is the city's hippest neighborhood—home to attractions including shops, eateries, and a bustling restaurant scene.

The retail scene in Shaw is booming, with Steven Alan and Warby Parker to the North and CityCenterDC (Vince, Hermés) to the South. Local outposts of Union Kitchen Grocer, Compass Coffee, La Colombe, and WeWork also service the neighborhood.