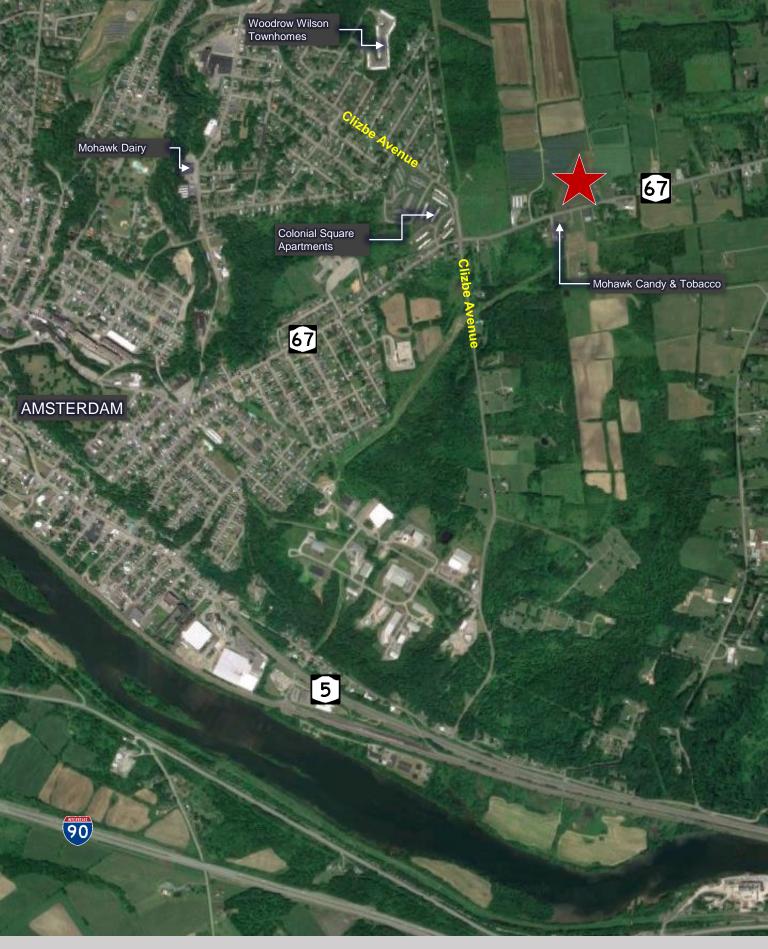

## **Property Description**

Approximately 4 acres of land with 800± FT frontage on Route 67 in the Town of Amsterdam. Zoned Commercial allow a variety of potential uses. Contact listing Broker for possible changes in co-op compensation.