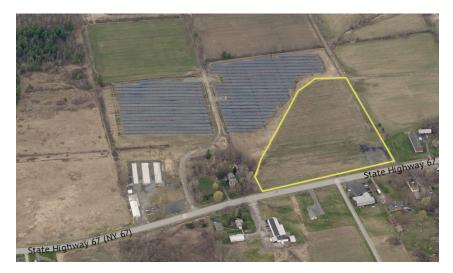

## **Property Description**

Approximately 4 acres of land with 800± FT frontage on Route 67 in the Town of Amsterdam. Zoned Commercial allow a variety of potential uses. Contact listing Broker for possible changes in co-op compensation.