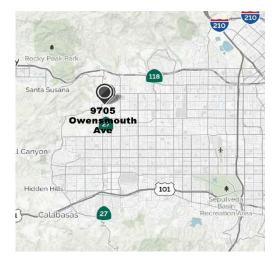

## 9705 Owensmouth Ave #5, Chatsworth, CA 91311

**Features Include:** Warehouse & Restroom, 10'x10' Overhead Door, Parking: Two (2) Reserved Spaces, Clearance: 12 ft.

Additional Information:

Tenant pays for Electricity, Gas, Trash, Phone & Internet