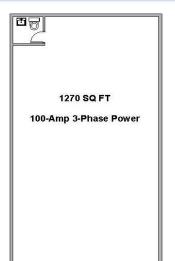

## ~\$1.32 psf \$1,675/month

- Year Built: 1977
- Warehouse Space (No Office)
- Restroom
- 100-A 3-Phase Power
- 12' High Clearance
- 10'x10' Overhead Door
- Parking: 2 Reserved
- Warehouse & Distribution
  Uses
- Minutes to the 118 & 101 Freeways
- Term: 1 to 3 years
- CAMs: \$50 per month
- Located on Lassen &
  Owensmouth Avenue

## 9705 Owensmouth Ave #5, Chatsworth, CA 91311

**Features Include:** Warehouse & Restroom, 10'x10' Overhead Door, Parking: Two (2) Reserved Spaces, Clearance: 12 ft.

Additional Information:

Tenant pays for Electricity, Gas, Trash, Phone & Internet