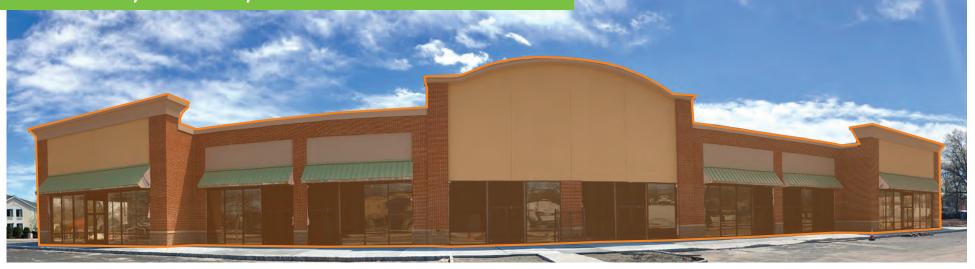

#### PROPERTY FEATURES

- + NEW LEASE SIGNED: White Oak Dental & Orthodontics Proposed Opening Q4 2019
- + High profile two-building mixed-use strip center
- + Building 1: ± 13,435 SF (Lease Out)
- + Building 2: ± 2,323 SF End Cap Available
- + Traffic Counts exceeding 67,000 vehicles daily