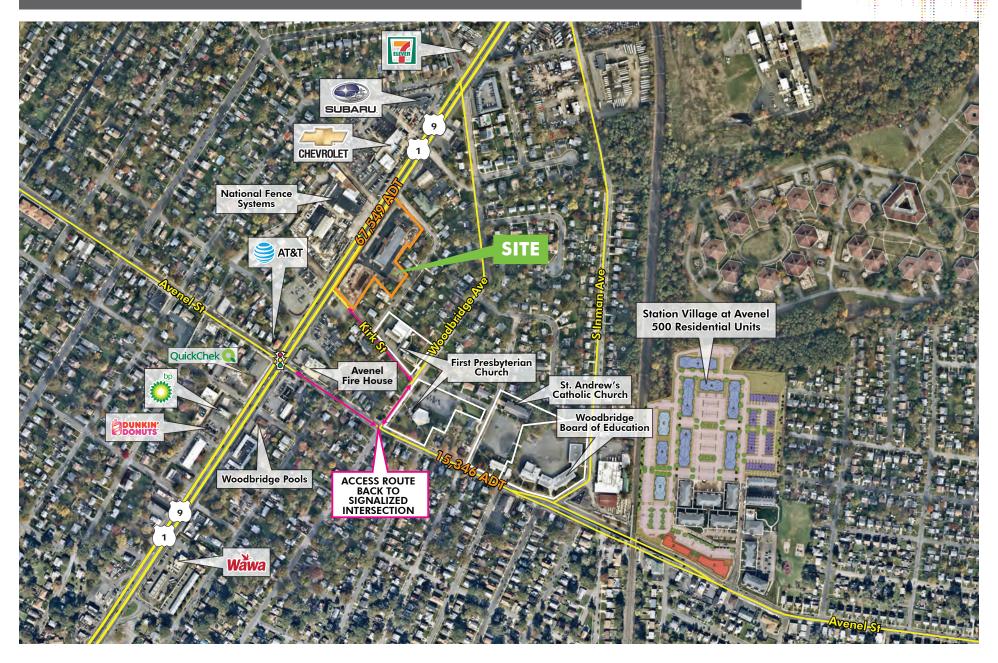

#### PROPERTY FEATURES

- + NEW LEASE SIGNED: White Oak Dental & Orthodontics Proposed Opening Q4 2019
- + High profile two-building mixed-use strip center
- + Building 1: ± 13,435 SF (Lease Out)
- + Building 2: ± 2,323 SF End Cap Available
- + Traffic Counts exceeding 67,000 vehicles daily