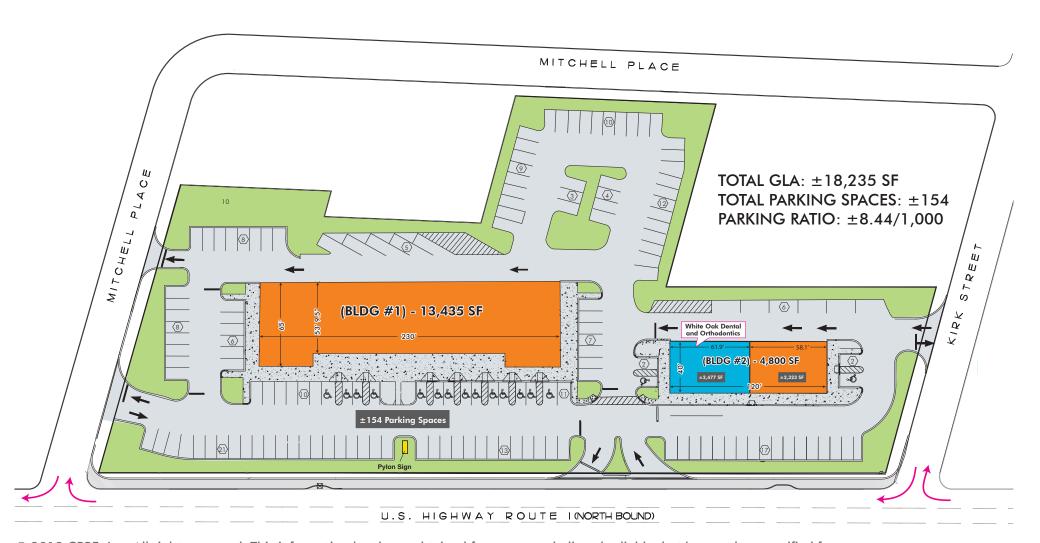

# 1040 Route 1 & Kirk Street Avenel (Woodbridge Township), NJ

RETAIL

SITE PLAN

© 2019 CBRE, Inc. All rights reserved. This information has been obtained from sources believed reliable, but has not been verified for accuracy or completeness. You should conduct a careful, independent investigation of the property and verify all information. Any reliance on this information is solely at your own risk. CBRE and the CBRE logo are service marks of CBRE, Inc. All other marks displayed on this document are the property of their respective owners, and the use of such logos does not imply any affiliation with or endorsement of CBRE. Photos herein are the property of their respective owners. Use of these images without the express written consent of the owner is prohibited.