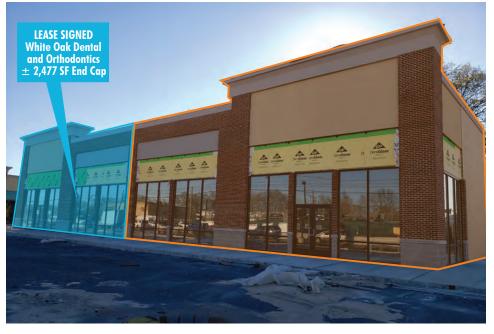

#### PROPERTY FEATURES

- + NEW LEASE SIGNED: White Oak Dental & Orthodontics Proposed Opening Q4 2019
- + High profile two-building mixed-use strip center
- + Building 1: ± 13,435 SF (Lease Out)
- + Building 2: ± 2,323 SF End Cap Available
- + Traffic Counts exceeding 67,000 vehicles daily