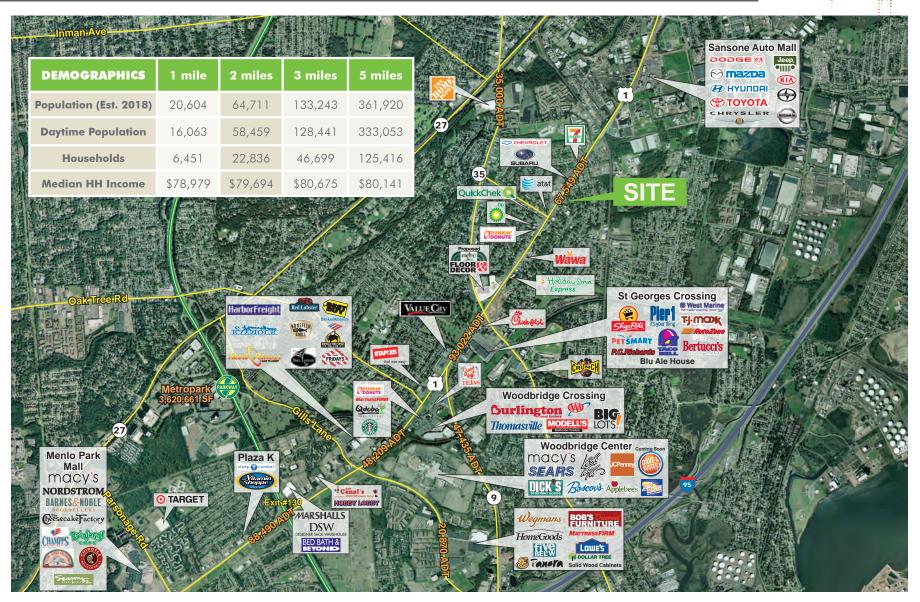

#### PROPERTY FEATURES

- + NEW LEASE SIGNED: White Oak Dental & Orthodontics Proposed Opening Q4 2019
- + High profile two-building mixed-use strip center
- + Building 1: ± 13,435 SF (Lease Out)
- + Building 2: ± 2,323 SF End Cap Available
- + Traffic Counts exceeding 67,000 vehicles daily