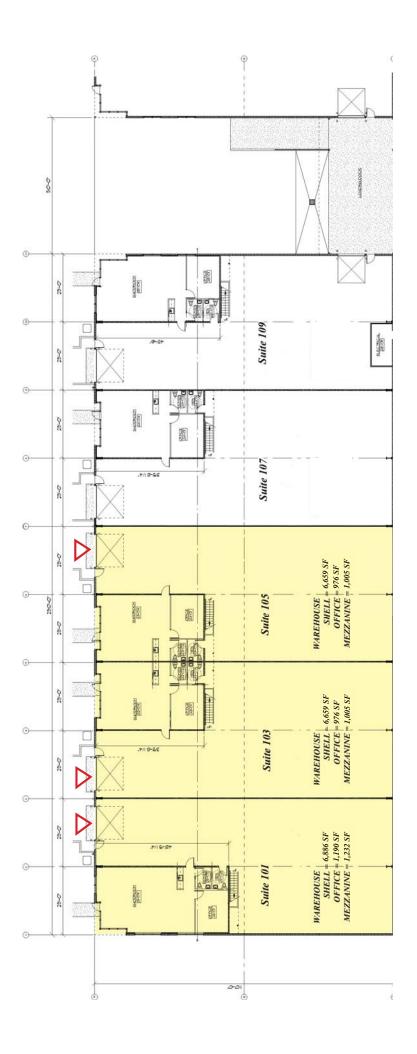

## Features:

- 20,204 Total SF in 3 Suites: 101,103,105
- 3,142 SF Office Area, 3,242 SF Mezzanine and 13,820 SF Warehouse Area
- 480 Volt, 3 Phase Power
- 20' Clear Height
- 3 Grade Doors
- IL Zoning: Light Industrial

### **Divisible to:**

**Suite 101** - 6,886 SF with 1,190 SF Office, 4,464 SF Warehouse, 1,232 Mezzanine and 1 Grade Door.

**Suite 103** - 6,659 SF with 976 SF Office, 4,678 SF Warehouse, 1,005 SF Mezzanine and 1 Grade Door

**Suite 105** - 6,659 SF with 976 SF Office, 4,678 SF Warehouse, 1,005 SF Mezzanine and 1 Grade Door

Easy Access to and from I-5 and I-205 Freeways, NE 134th St. and Hwy 99

9120 NE Vancouver Mall Loop, Suite 210, Vancouver, WA 98662 www.CCPprop.com • (360) 735-8001

# **Building A Plan**

 $\triangleleft$  = Drive-In Door