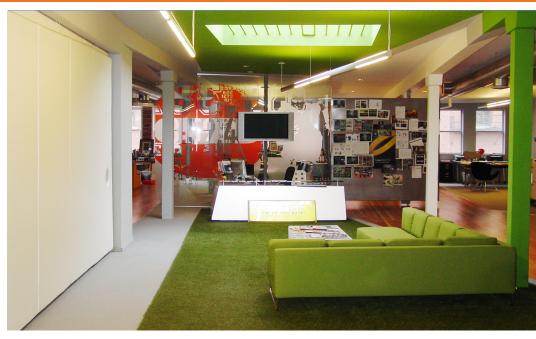

### 10,000 SF Office \$23.00/SF MG

Open work space with beautiful conference room

Exposed brick and timbers with original hard woods

Top floor location with windows and skylights

Opportunity for a store front on NW 14th (with additional 2,000 SF finished)

### Top Floor