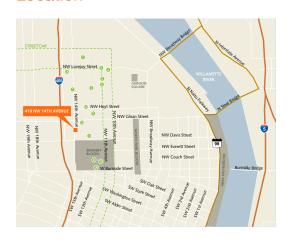

### For Lease

# The Dale Building

410 NW 14th Avenue Portland, Oregon

### 10,000 SF Office \$23.00/SF MG

Open work space with beautiful conference room

Exposed brick and timbers with original hard woods

Top floor location with windows and skylights

Opportunity for a store front on NW 14th (with additional 2,000 SF finished)

On-site parking and storage facilities

Located on same block as Andina Restaurant

Blue Hour, Paragon, Oba, and other eateries close-by

Available with 60 days notice

Rate: \$23.00/SF, Gross (net of janitorial)







#### Location



#### Contact

**Kevin Joshi** 503.221.2285 kjoshi@kiddermathews.com

Josh Schweitz 503.221.2297 joshs@kiddermathews.com



## For Lease

### The Dale Building











#### Contact

Kevin Joshi 503.221.2282 kjoshi@kiddermathews.com Josh Schweitz 503.221.2297 joshs@kiddermathews.com

### The Dale Building

### Top Floor



#### **Ground Floor**



#### Contact

Kevin Joshi 503.221.2282 kjoshi@kiddermathews.com Josh Schweitz 503.221.2297 joshs@kiddermathews.com