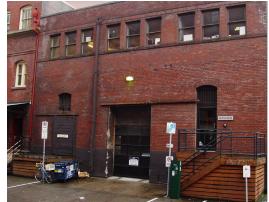

### For Lease

# The Dale Building

410 NW 14th Avenue Portland, Oregon

### 10,000 SF Office \$23.00/SF MG

Open work space with beautiful conference room

Exposed brick and timbers with original hard woods

Top floor location with windows and skylights

Opportunity for a store front on NW 14th (with additional 2,000 SF finished)

On-site parking and storage facilities

Located on same block as Andina Restaurant

Blue Hour, Paragon, Oba, and other eateries close-by

Available with 60 days notice

Rate: \$23.00/SF, Gross (net of janitorial)







#### Location



#### Contact

**Kevin Joshi** 503.221.2285 kjoshi@kiddermathews.com

Josh Schweitz 503.221.2297 joshs@kiddermathews.com



## For Lease

### The Dale Building











#### Contact

Kevin Joshi 503.221.2282 kjoshi@kiddermathews.com Josh Schweitz 503.221.2297 joshs@kiddermathews.com

### The Dale Building

### Top Floor



#### **Ground Floor**



#### Contact

Kevin Joshi 503.221.2282 kjoshi@kiddermathews.com Josh Schweitz 503.221.2297 joshs@kiddermathews.com