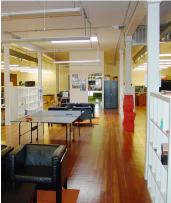

### 10,000 SF Office \$23.00/SF MG

Open work space with beautiful conference room

Exposed brick and timbers with original hard woods

Top floor location with windows and skylights

Opportunity for a store front on NW 14th (with additional 2,000 SF finished)

On-site parking and storage facilities

Located on same block as Andina Restaurant

Blue Hour, Paragon, Oba, and other eateries close-by

Available with 60 days notice

Rate: \$23.00/SF, Gross (net of janitorial)