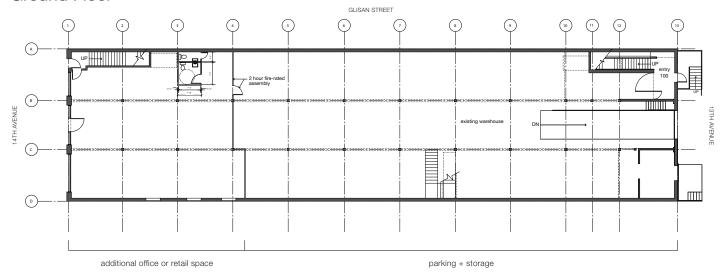

pace with beautiful conference room

Exposed brick and timbers with original hard woods

Top floor location with windows and skylights

Opportunity for a store front on NW 14th (with additional 2,000 SF finished)

On-site parking and storage facilities

Located on same block as Andina Restaurant

Blue Hour, Paragon, Oba, and other eateries close-by

Available with 60 days notice

Rate: \$23.00/SF, Gross (net of janitorial)







#### Location



#### Contact

**Kevin Joshi** 503.221.2285 kjoshi@kiddermathews.com

Josh Schweitz 503.221.2297 joshs@kiddermathews.com



## For Lease

### The Dale Building











#### Contact

Kevin Joshi 503.221.2282 kjoshi@kiddermathews.com Josh Schweitz 503.221.2297 joshs@kiddermathews.com

### The Dale Building

### Top Floor



#### **Ground Floor**



#### Contact

Kevin Joshi 503.221.2282 kjoshi@kiddermathews.com Josh Schweitz 503.221.2297 joshs@kiddermathews.com