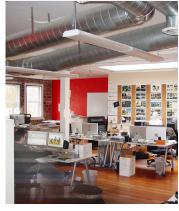

### 10,000 SF Office \$23.00/SF MG

Open work space with beautiful conference room

Exposed brick and timbers with original hard woods

Top floor location with windows and skylights

Opportunity for a store front on NW 14th (with additional 2,000 SF finished)

### Top Floor