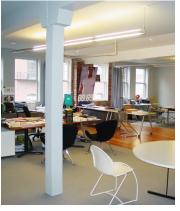

### 10,000 SF Office \$23.00/SF MG

Open work space with beautiful conference room

Exposed brick and timbers with original hard woods

Top floor location with windows and skylights

Opportunity for a store front on NW 14th (with additional 2,000 SF finished)

### Top Floor