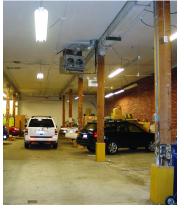

On-site parking and storage facilities

Located on same block as Andina Restaurant

Blue Hour, Paragon, Oba, and other eateries close-by

Available with 60 days notice

Rate: \$23.00/SF, Gross (net of janitorial)

#### **Ground Floor**