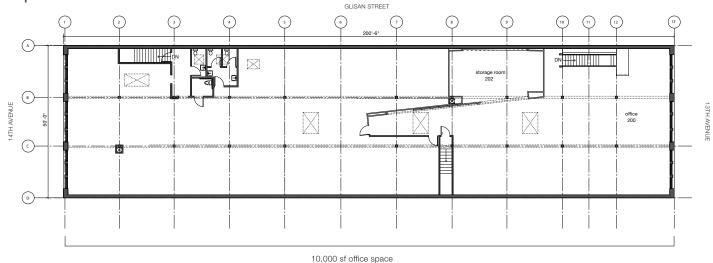

$23.00/SF MG

Open work space with beautiful conference room

Exposed brick and timbers with original hard woods

Top floor location with windows and skylights

Opportunity for a store front on NW 14th (with additional 2,000 SF finished)

On-site parking and storage facilities

Located on same block as Andina Restaurant

Blue Hour, Paragon, Oba, and other eateries close-by

Available with 60 days notice

Rate: \$23.00/SF, Gross (net of janitorial)







#### Location



#### Contact

**Kevin Joshi** 503.221.2285 kjoshi@kiddermathews.com

Josh Schweitz 503.221.2297 joshs@kiddermathews.com



## For Lease

### The Dale Building











#### Contact

Kevin Joshi 503.221.2282 kjoshi@kiddermathews.com Josh Schweitz 503.221.2297 joshs@kiddermathews.com

### The Dale Building

### Top Floor



#### **Ground Floor**



#### Contact

Kevin Joshi 503.221.2282 kjoshi@kiddermathews.com Josh Schweitz 503.221.2297 joshs@kiddermathews.com