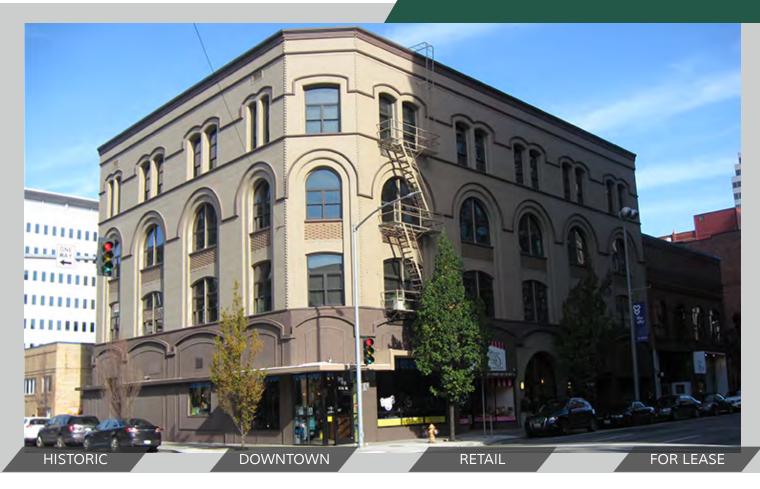

# SPACE FOR LEASE

The Michael Building 828 W Sprague Ave

# **PROPERTY FEATURES**

- Suite 101- NNN ±338/month
- Possible Uses: Restaurant, Retail, Grocery, Hair Salon, Spa, Wine Bar, Whiskey Den
- Centrally Located on the Corner of Lincoln & Sprague, Across the street from The Davenport Hotel and The Bing Crosby Theater & Two Blocks South of River Park Square
- Newly Renovated Building
- On High Traffic Corner of Lincoln & Sprague