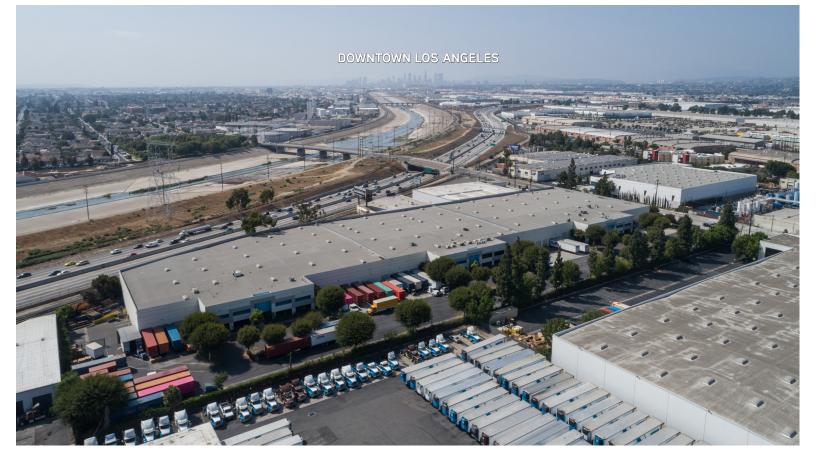

### **Building Features**

- > ±185,110 Square Foot Industrial Building (Divisible)
- > ±29,268 Square Foot Office Area (May be Reduced)
- > 24' Minimum Clear Height
- > 0.45 GPM/3000 SF Sprinkler System
- > 22 Dock High Loading Doors w/Edge of Dock Levelers
- > 2 Grade Level Loading Doors Via Ramp
- > 800 Amps, 277/480 Volt, 3 Phase (Verify)
- > T8 Energy Efficient Lighting
- > 130' Truck Court Fully Fenced & Gated
- > Room for Additional Trailer Storage
- > 167 Car Parking
- > Warehouse Restrooms and Break Area
- > High Image Location on Slauson Avenue
- > Prime Central Los Angeles Location Convenient Access to 5, 710, 10 and 105 Freeways