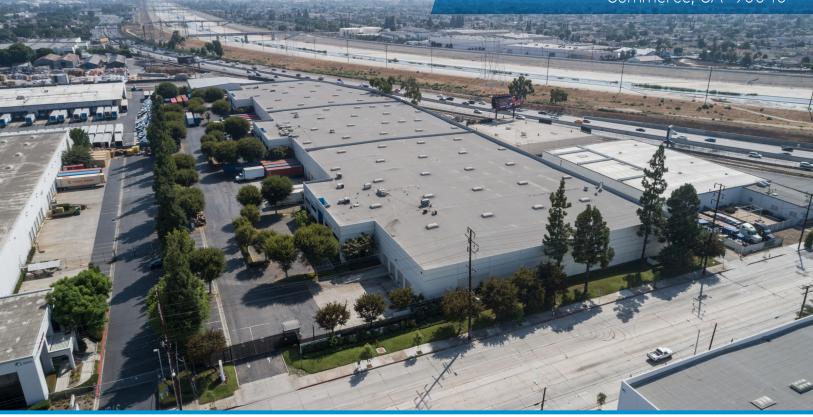

## ±185,110 SF | 24' MIN CLEAR **SLAUSON BUSINESS CENTER**

### 5424-5434 East Slauson Avenue

Commerce, CA 90040

### **Building Features**

- > ±185,110 Square Foot Industrial Building (Divisible)
- > ±29,268 Square Foot Office Area (May be Reduced)
- > 24' Minimum Clear Height
- > 0.45 GPM/3000 SF Sprinkler System
- > 22 Dock High Loading Doors w/Edge of Dock Levelers
- > 2 Grade Level Loading Doors Via Ramp
- > 800 Amps, 277/480 Volt, 3 Phase (Verify)
- > T8 Energy Efficient Lighting
- > 130' Truck Court Fully Fenced & Gated
- > Room for Additional Trailer Storage
- > 167 Car Parking
- > Warehouse Restrooms and Break Area
- > High Image Location on Slauson Avenue
- > Prime Central Los Angeles Location Convenient Access to 5, 710, 10 and 105 Freeways