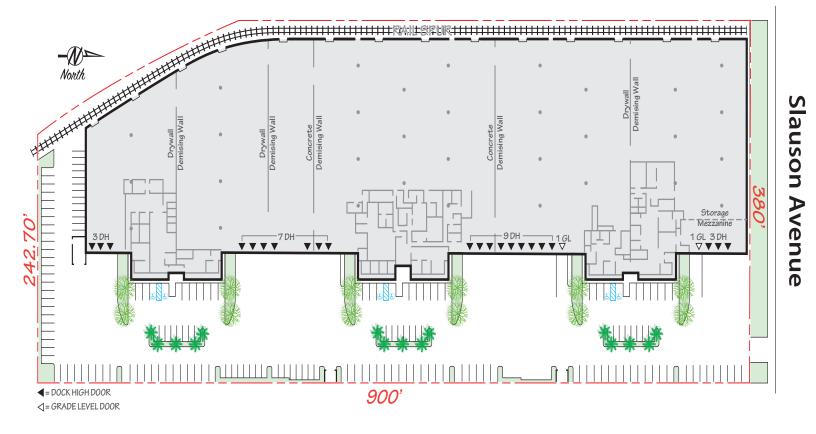

### **Building Features**

- > ±185,110 Square Foot Industrial Building (Divisible)
- > ±29,268 Square Foot Office Area (May be Reduced)
- > 24' Minimum Clear Height
- > 0.45 GPM/3000 SF Sprinkler System
- > 22 Dock High Loading Doors w/Edge of Dock Levelers
- > 2 Grade Level Loading Doors Via Ramp
- > 800 Amps, 277/480 Volt, 3 Phase (Verify)
- > T8 Energy Efficient Lighting
- > 130' Truck Court Fully Fenced & Gated
- > Room for Additional Trailer Storage
- > 167 Car Parking
- > Warehouse Restrooms and Break Area
- > High Image Location on Slauson Avenue
- > Prime Central Los Angeles Location Convenient Access to 5, 710, 10 and 105 Freeways