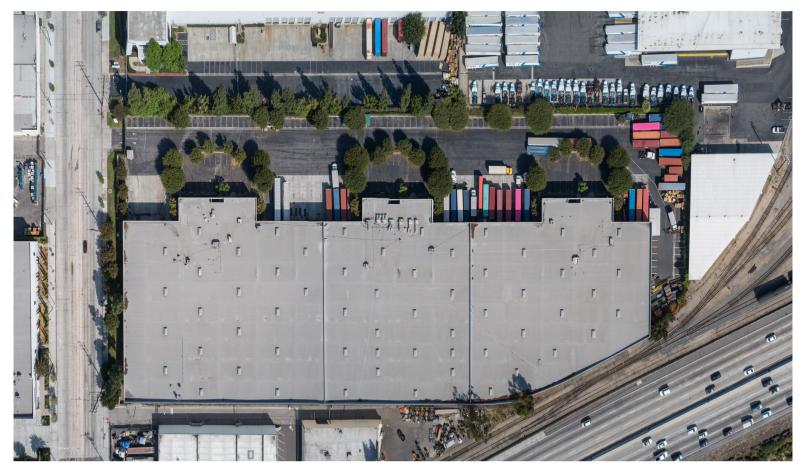

## ±185,110 SF | 24' MIN CLEAR **SLAUSON BUSINESS CENTER**

### 5424-5434 East Slauson Avenue

Commerce, CA 90040

### **Building Features**

- > ±185,110 Square Foot Industrial Building (Divisible)
- > ±29,268 Square Foot Office Area (May be Reduced)
- > 24' Minimum Clear Height
- > 0.45 GPM/3000 SF Sprinkler System
- > 22 Dock High Loading Doors w/Edge of Dock Levelers
- > 2 Grade Level Loading Doors Via Ramp
- > 800 Amps, 277/480 Volt, 3 Phase (Verify)
- > T8 Energy Efficient Lighting
- > 130' Truck Court Fully Fenced & Gated
- > Room for Additional Trailer Storage
- > 167 Car Parking
- > Warehouse Restrooms and Break Area
- > High Image Location on Slauson Avenue
- > Prime Central Los Angeles Location Convenient Access to 5, 710, 10 and 105 Freeways