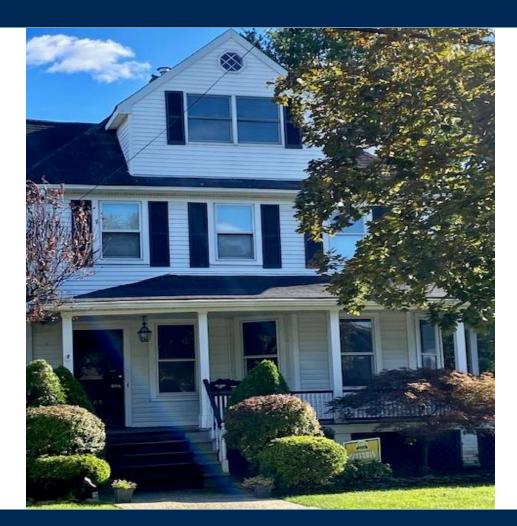

## 63 Jefferson Street, Westwood, NJ

## 63 Jefferson Street, Westwood, NJ

Charming historic Victorian office building with wraparound porch. Beautifully renovated with original woodwork and modern bathrooms. Each space measures approximately +/- 225 SF. Suite A has a rear view and Suite B has a side view.