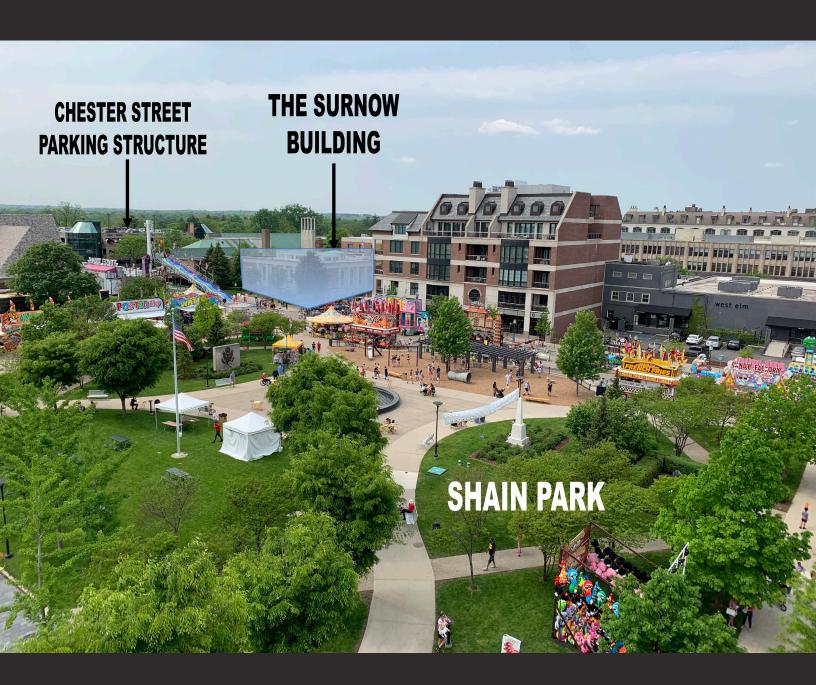

## THE SURNOW BUILDING

#### INFORMATION PACKAGE

320 Martin Street Birmingham, MI 48009





## TABLE OF CONTENTS

| City of Birmingham Aerial    | 3  |
|------------------------------|----|
| Building Location Picture    | 4  |
| Building Pictures - Exterior | 5  |
| Building Pictures - Interior | 6  |
| Building Pictures - Interior | 7  |
| Site Plan                    | 8  |
| Floor Plan - Amenity Level   | g  |
| Floor Plan - Main Level      | 10 |
| Floor Plan - Top Level       | 11 |
| Building Amenities           | 12 |
| Tenant Amenities             | 13 |
| About The Surnow Company     | 14 |



### CITY OF BIRMINGHAM AERIAL













ETHAN ALLEN















athletica

HYDE PARK



# **BUILDING LOCATION PICTURE**





## **BUILDING PICTURES - EXTERIOR**



P A T I

EXECUTIVE ENTRANCE





# **BUILDING PICTURES - INTERIOR**



L O B B

C A F E





# **BUILDING PICTURES - INTERIOR**



— В В CONFERENCE



## SITE PLAN

#### MAPLE ROAD





MARTIN STREET



### FLOOR PLAN - AMENITY LEVEL





# FLOOR PLAN - MAIN LEVEL







# FLOOR PLAN - TOP LEVEL







#### **BUILDING AMENITIES**

- First class finishes throughout
- Common kitchen and café/lounge
- Common conference rooms with teleconferencing capability
- Large common outdoor patio with music and lighting
- Building fully secured with fob access after hours
- Energy efficient mechanical systems throughout
- Wireless internet (Wifi) connectivity in common areas
- Onsite ownership and management
- Smoke free property
- 880 car parking deck with fir