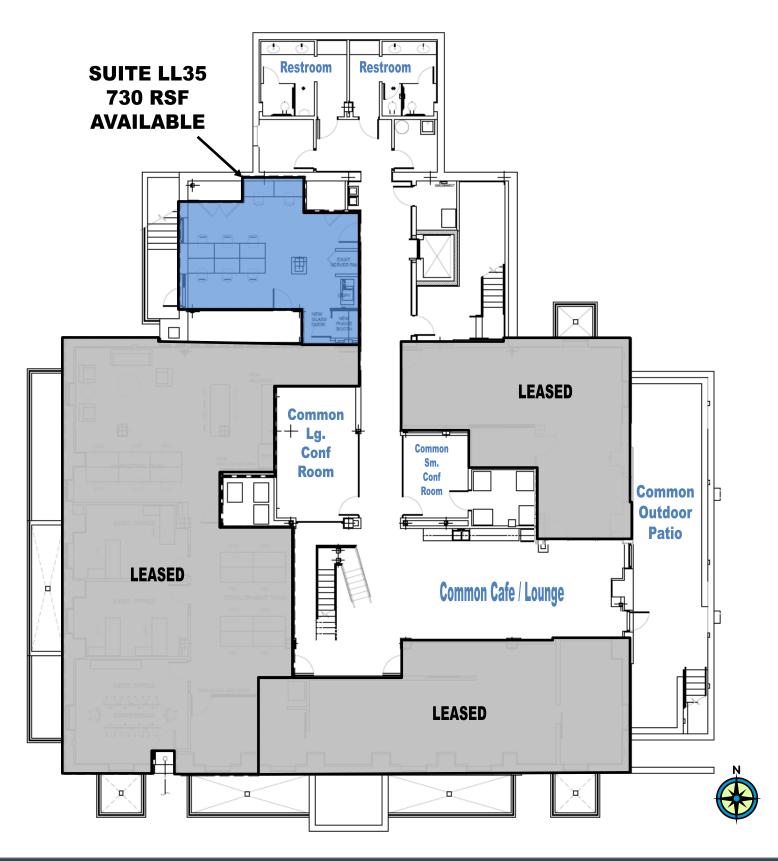

e    | 4  |
| Building Pictures - Exterior | 5  |
| Building Pictures - Interior | 6  |
| Building Pictures - Interior | 7  |
| Site Plan                    | 8  |
| Floor Plan - Amenity Level   | g  |
| Floor Plan - Main Level      | 10 |
| Floor Plan - Top Level       | 11 |
| Building Amenities           | 12 |
| Tenant Amenities             | 13 |
| About The Surnow Company     | 14 |



### CITY OF BIRMINGHAM AERIAL













ETHAN ALLEN















athletica

HYDE PARK



# **BUILDING LOCATION PICTURE**





## **BUILDING PICTURES - EXTERIOR**



P A T I

EXECUTIVE ENTRANCE





# **BUILDING PICTURES - INTERIOR**



L O B B

C A F E





# **BUILDING PICTURES - INTERIOR**



— В В CONFERENCE



## SITE PLAN

#### MAPLE ROAD





MARTIN STREET



### FLOOR PLAN - AMENITY LEVEL





# FLOOR PLAN - MAIN LEVEL







# FLOOR PLAN - TOP LEVEL







#### **BUILDING AMENITIES**

- First class finishes throughout
- Common kitchen and café/lounge
- Common conference rooms with teleconferencing capability
- Large common outdoor patio with music and lighting
- Building fully secured with fob access after hours
- Energy efficient mechanical systems throughout
- Wireless internet (Wifi) connectivity in common areas
- Onsite ownership and management
- Smoke free property
- 880 car parking deck with first 2 hours free one block west
- Shain Park, restaurants, shops, banks, and entertainment outside your doorstep



#### TENANT AMENITIES

- On site, reserved executive parking available, including covered car port spaces
- •AT&T and/or Comcast phone and internet service availab