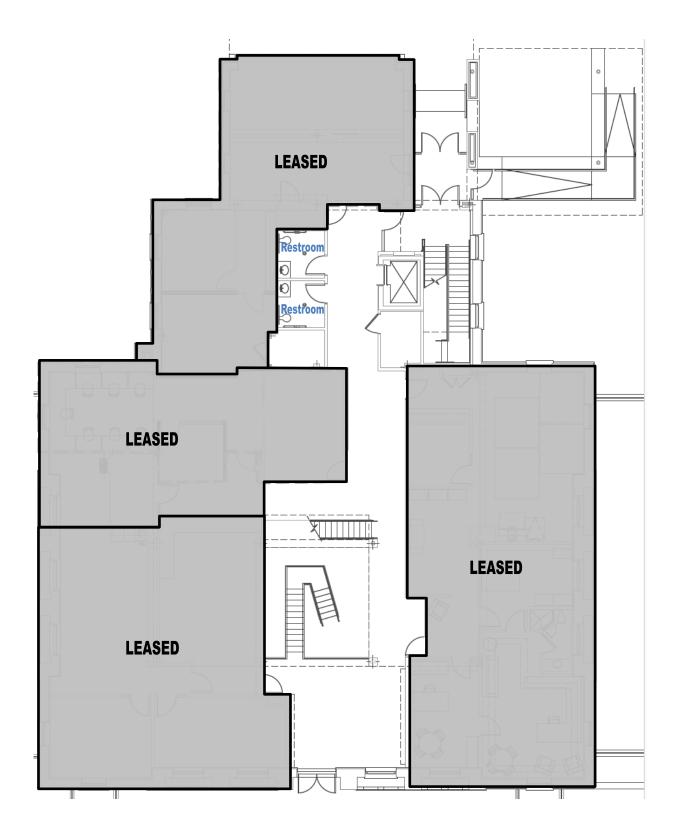

- Exterior | 5  |
| Building Pictures - Interior | 6  |
| Building Pictures - Interior | 7  |
| Site Plan                    | 8  |
| Floor Plan - Amenity Level   | g  |
| Floor Plan - Main Level      | 10 |
| Floor Plan - Top Level       | 11 |
| Building Amenities           | 12 |
| Tenant Amenities             | 13 |
| About The Surnow Company     | 14 |



### CITY OF BIRMINGHAM AERIAL













ETHAN ALLEN















athletica

HYDE PARK



# **BUILDING LOCATION PICTURE**





## **BUILDING PICTURES - EXTERIOR**



P A T I

EXECUTIVE ENTRANCE





# **BUILDING PICTURES - INTERIOR**



L O B B

C A F E





# **BUILDING PICTURES - INTERIOR**



— В В CONFERENCE



## SITE PLAN

#### MAPLE ROAD





MARTIN STREET



### FLOOR PLAN - AMENITY LEVEL





# FLOOR PLAN - MAIN LEVEL







# FLOOR PLAN - TOP LEVEL







#### **BUILDING AMENITIES**

- First class finishes throughout
- Common kitchen and café/lounge
- Common conference rooms with teleconferencing capability
- Large common outdoor patio with music and lighting
- Building fully secured with fob access after hours
- Energy efficient mechanical systems throughout
- Wireless internet (Wifi) connectivity in common areas
- Onsite ownership and management
- Smoke free property
- 880 car parking deck with first 2 hours free one block west
- Shain Park, restaurants, shops, banks, and entertainment outside your doorstep



#### TENANT AMENITIES

- On site, reserved executive parking available, including covered car port spaces
- •AT&T and/or Comcast phone and internet service available
- AT&T fiber available
- Com