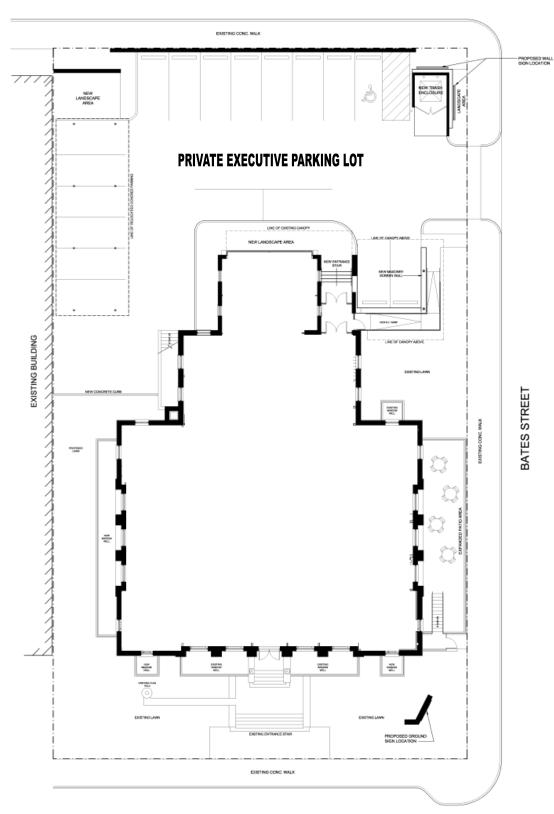

--------------------|----|
| Building Location Picture    | 4  |
| Building Pictures - Exterior | 5  |
| Building Pictures - Interior | 6  |
| Building Pictures - Interior | 7  |
| Site Plan                    | 8  |
| Floor Plan - Amenity Level   | g  |
| Floor Plan - Main Level      | 10 |
| Floor Plan - Top Level       | 11 |
| Building Amenities           | 12 |
| Tenant Amenities             | 13 |
| About The Surnow Company     | 14 |



### CITY OF BIRMINGHAM AERIAL













ETHAN ALLEN















athletica

HYDE PARK



# **BUILDING LOCATION PICTURE**





## **BUILDING PICTURES - EXTERIOR**



P A T I

EXECUTIVE ENTRANCE





# **BUILDING PICTURES - INTERIOR**



L O B B

C A F E





# **BUILDING PICTURES - INTERIOR**



— В В CONFERENCE



## SITE PLAN

#### MAPLE ROAD





MARTIN STREET



### FLOOR PLAN - AMENITY LEVEL





# FLOOR PLAN - MAIN LEVEL







# FLOOR PLAN - TOP LEVEL







#### **BUILDING AMENITIES**

- First class finishes throughout
- Common kitchen and café/lounge
- Common conference rooms with teleconferencing capability
- Large common outdoor patio with music and lighting
- Building fully secured with fob access after hours
- Energy efficient mechanical systems throughout
- Wireless internet (Wifi) connectivity in common areas
- Onsite ownership and management
- Smoke free property
- 880 car parking deck with first 2 hours free one block west
- Shain Park, restaurants, shops, banks, and entertainment outside your doorstep



#### TENANT AMENITIES

- On site, reserved executive parking available, including covered car port spaces
- •A