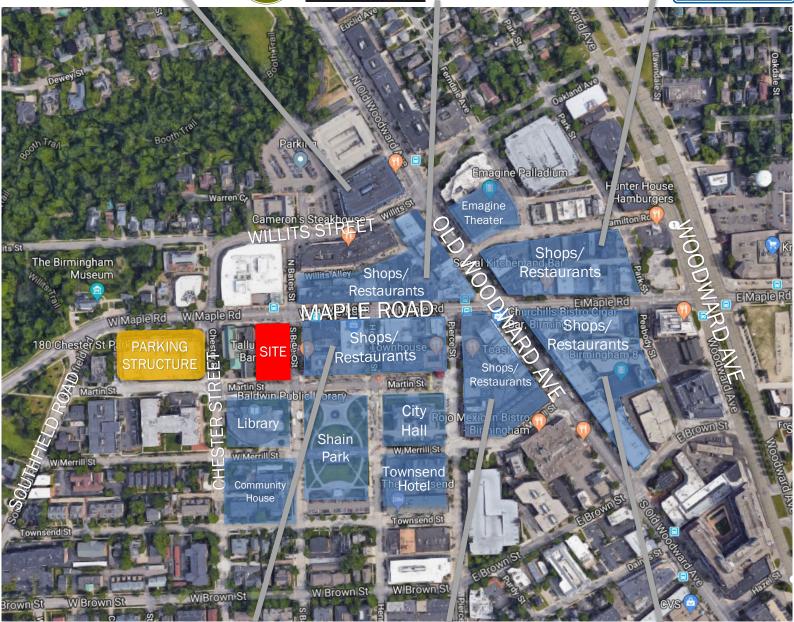

## THE SURNOW BUILDING

#### INFORMATION PACKAGE

320 Martin Street Birmingham, MI 48009





## TABLE OF CONTENTS

| City of Birmingham Aerial    | 3  |
|------------------------------|----|
| Building Location Picture    | 4  |
| Building Pictures - Exterior | 5  |
| Building Pictures - Interior | 6  |
| Building Pictures - Interior | 7  |
| Site Plan                    | 8  |
| Floor Plan - Amenity Level   | g  |
| Floor Plan - Main Level      | 10 |
| Floor Plan - Top Level       | 11 |
| Building Amenities           | 12 |
| Tenant Amenities             | 13 |
| About The Surnow Company     | 14 |



### CITY OF BIRMINGHAM AERIAL













ETHAN ALLEN















athletica

HYDE PARK



# **BUILDING LOCATION PICTURE**





## **BUILDING PICTURES - EXTERIOR**



P A T I

EXECUTIVE ENTRANCE





# **BUILDING PICTURES - INTERIOR**



L O B B

C A F E





# **BUILDING PICTURES - INTERIOR**



— В В CONFERENCE



## SITE PLAN

#### MAPLE ROAD





MARTIN STREET



### FLOOR PLAN - AMENITY LEVEL





# FLOOR PLAN - MAIN LEVEL







# FLOOR PLAN - TOP LEVEL







#### **BUILDING AMENITIES**

- First class finishes throughout
- Common kitchen and café/lounge
- Common conference rooms with teleconferencing capability
- Large common outdoor patio with music and lighting
- Building fully secured with fob access after hours
- Energy efficient mechanical systems throughout
- Wireless internet (Wifi) connectivity in common areas
- Onsite ownership