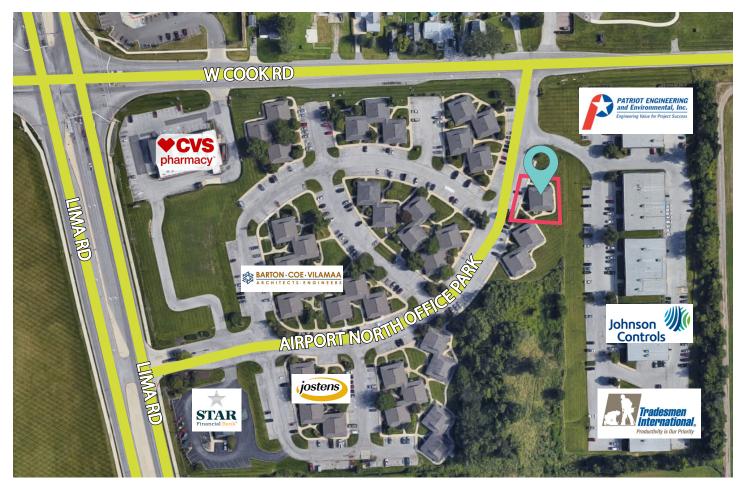

CE** 

2.077 SF on 12.5 Acres

\$120,000

Well maintained freestanding office condominium subdivided into four units each with its own private entrance. The interior includes a waiting room, private offices, a kitchenette, & two private restrooms.

- Ample parking is available throughout the park on a first come, first serve basis
- + Year Built: 1997
- + Zoning: (C2, Limited Commercial)
- + For Sale: \$120,000
- + Subject to Condominium rules/regulations + dues.

9339 Priority Way West Drive Suite 120 Indianapolis, IN 46240 317.663.6000

#### **NATHAN SMITH**

Vice President

• 317.663.6535

• 317.525.2130

nathan.smith@rcre.com

## **PHILLIP COSMAS**

Vice President **O** 317.663.6093 **C** 317.201.1812

phillip.cosmas@rcre.com

# 805, 807, 825 & 827 AIRPORT NORTH OFFICE PARK // AERIAL



### **DEMOGRAPHICS\***

|                   | 1 MILE   | 3 MILES  | 5 MILES  |
|-------------------|----------|----------|----------|
| Population        | 3,829    | 45,031   | 128,650  |
| Households        | 1,628    | 19,031   | 52,854   |
| Average HH Income | \$62,212 | \$67,070 | \$65,979 |
| Median Age        | 37.9     | 35.4     | 34.3     |

\*SitesUSA 2017 Estimated

### **NATHAN SMITH**

Vice President

O 317.663.6535

C 317.525.2130

nathan.smith@rcre.com

## **PHILLIP COSMAS**

Vice President
O 317.663.6093
C 317.201.1812
phillip.cosmas@rcre.com