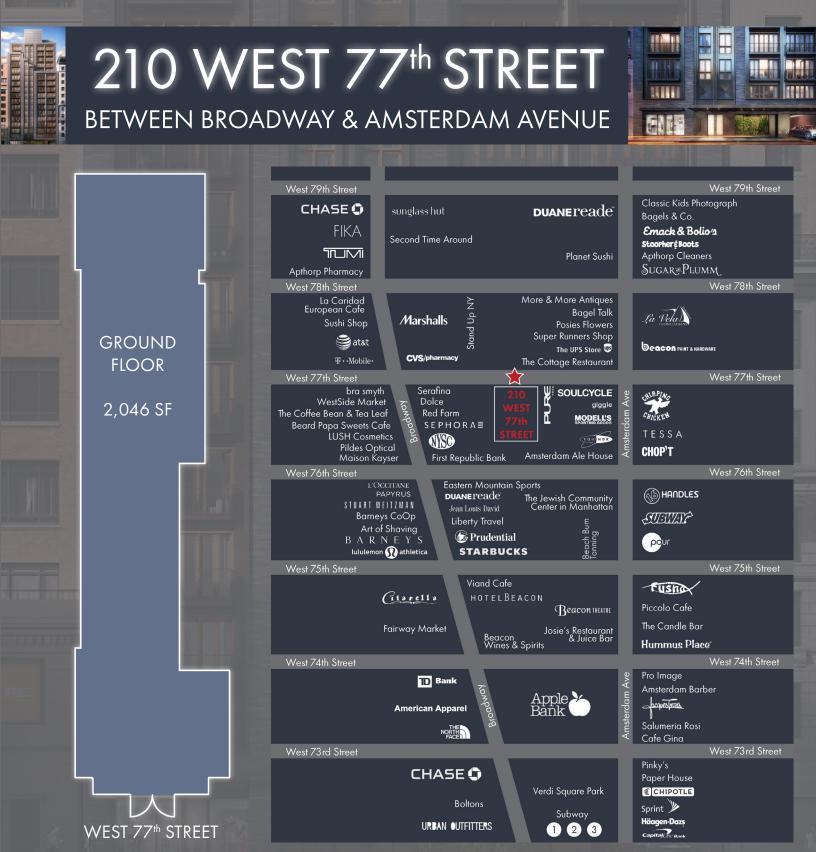

## Coffee culture

SIZE Approximately 2,046 SF

POSSESSION 1Q 2016

FRONTAGE Approximately 22 feet CEILING HEIGHTS Approximately 12 feet

ASKING RENT Upon Request

ASKING PRICE Upon Request

## FEATURES

- Centrally located in the densely populated Upper West Side
- At the base of a 19 story, 25 unit luxury residential condominium

## NEIGHBORS

Stuart Weitzman, Lululemon, Barney's Co-Op, Chop't, Equinox, SoulCycle, CVS Pharmacy, Serafina, Red Farm, Fairway Market, Pure Yoga, Starbucks, Beacon Theatre, American Apparel, Citarella Market, The North Face and Papyrus