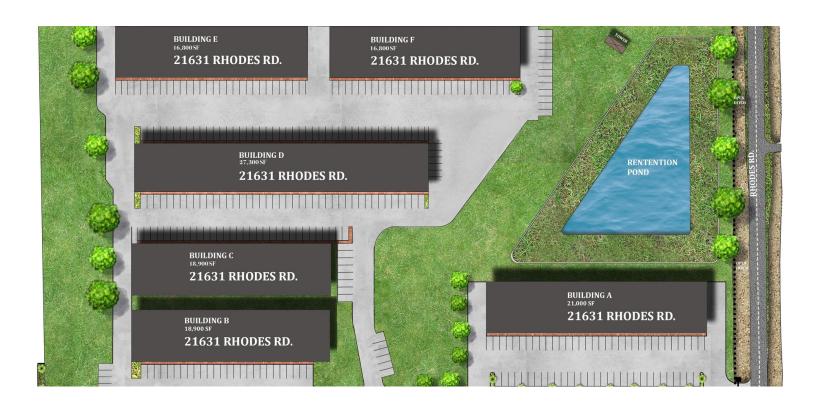

#### SITE DESCRIPTION

Rhodes Meadow Business Park is inside Harris County & Klein ISD. Located in a high-density residential populated area with over 275,000 vehicles per day on I-45 & over 40,000 vehicles per day on FM 2920 with easy access to freeways, restaurants & retail. The development of the property started in 2021 and will have 6 buildings with a total leasable area of 120,000 square feet upon completion. Buildings A and B were completed in late 2021 and are currently 100% occupied. Building C occupancy is projected for November - December 2022, and building D, December 2022 - January 2023.

| OFFERING SUMMARY    |                      |
|---------------------|----------------------|
| Lease Rate:         | \$1.15 SF/month (MG) |
| Number of Buildings | 6                    |
| Available SF:       | 2,100 - 12,000 SF    |
| Lot Size:           | 11.5 Acres           |