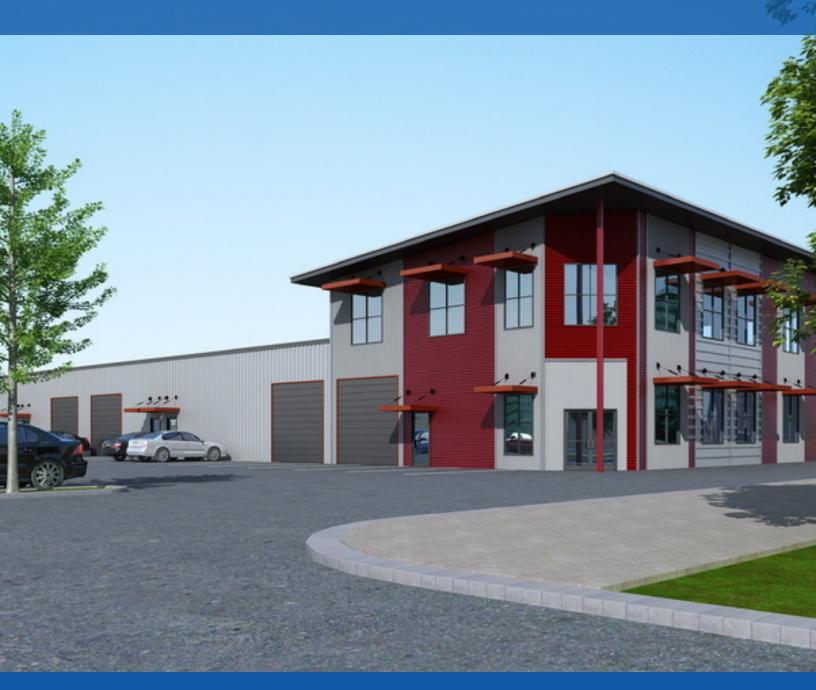

#### SITE DESCRIPTION

Rhodes Meadow Business Park is inside Harris County & Klein ISD. Located in a high-density residential populated area with over 275,000 vehicles per day on I-45 & over 40,000 vehicles per day on FM 2920 with easy access to freeways, restaurants & retail. The development of the property started in 2021 and will have 6 buildings with a total leasable area of 120,000 square feet upon completion. Buildings A and B were completed in late 2021 and are currently 100% occupied. Building C occupancy is projected for November - December 2022, and building D, December 2022 - January 2023.

| BUILDING INFORMATION |                                            |
|----------------------|--------------------------------------------|
| Tenancy              | Multiple                                   |
| Building Eave Height | 16 ft                                      |
| Office Space         | 200+ SF (additional buildout<br>available) |
| Number of Floors     | 1                                          |
| Average Lease Space  | 2,100 SF - 12,000 SF                       |
| Power Description    | 3 phase 120/208Y                           |
| Year Built           | 2022                                       |