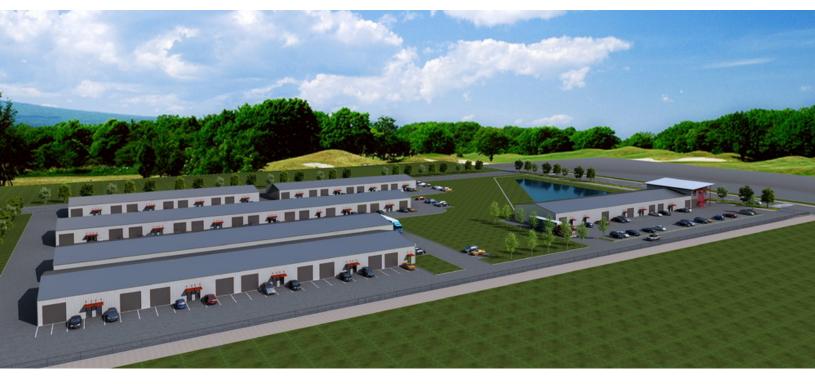

#### SITE DESCRIPTION

Rhodes Meadow Business Park is inside Harris County & Klein ISD. Located in a high-density residential populated area with over 275,000 vehicles per day on I-45 & over 40,000 vehicles per day on FM 2920 with easy access to freeways, restaurants & retail. The development of the property started in 2021 and will have 6 buildings with a total leasable area of 120,000 square feet upon completion. Buildings A and B were completed in late 2021 and are currently 100% occupied. Building C occupancy is projected for November - December 2022, and building D, December 2022 - January 2023.

| OFFERING SUMMARY    |                      |
|---------------------|----------------------|
| Lease Rate:         | \$1.15 SF/month (MG) |
| Number of Buildings | 6                    |
| Available SF:       | 2,100 - 12,000 SF    |
| Lot Size:           | 11.5 Acres           |