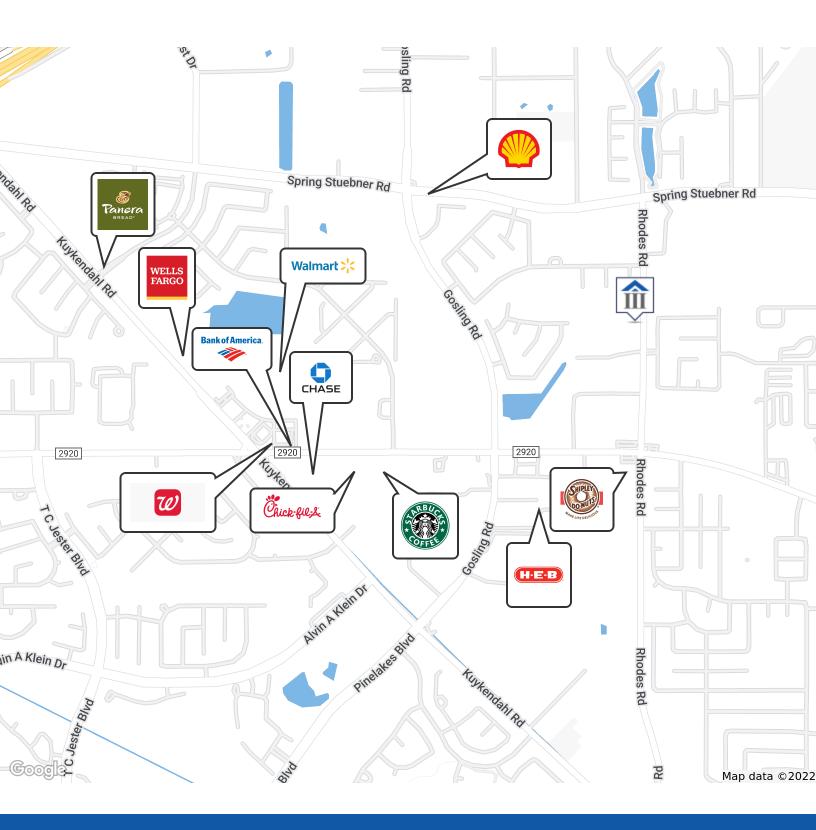

#### **LOCATION DESCRIPTION**

Rhodes Meadow Business Park is in an excellent location in Spring, Texas less than 1/4 mile from FM 2920, 1.16 miles from the Grand Parkway (99) & 3.6 miles from I-45, and a short distance to The Woodlands.