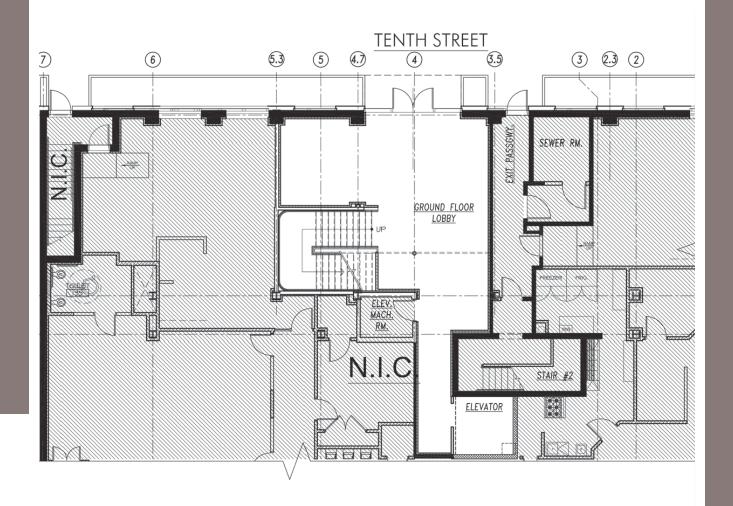

COMMERCIAL

| BUILDING    | Class A      |
|-------------|--------------|
| AVAILABLE   | 13,000 ft    |
| AREA        | First Floor  |
| RENTAL RATE | \$32 RSF     |
| POSSESSION  | March 2016   |
| TERM        | Through 2021 |