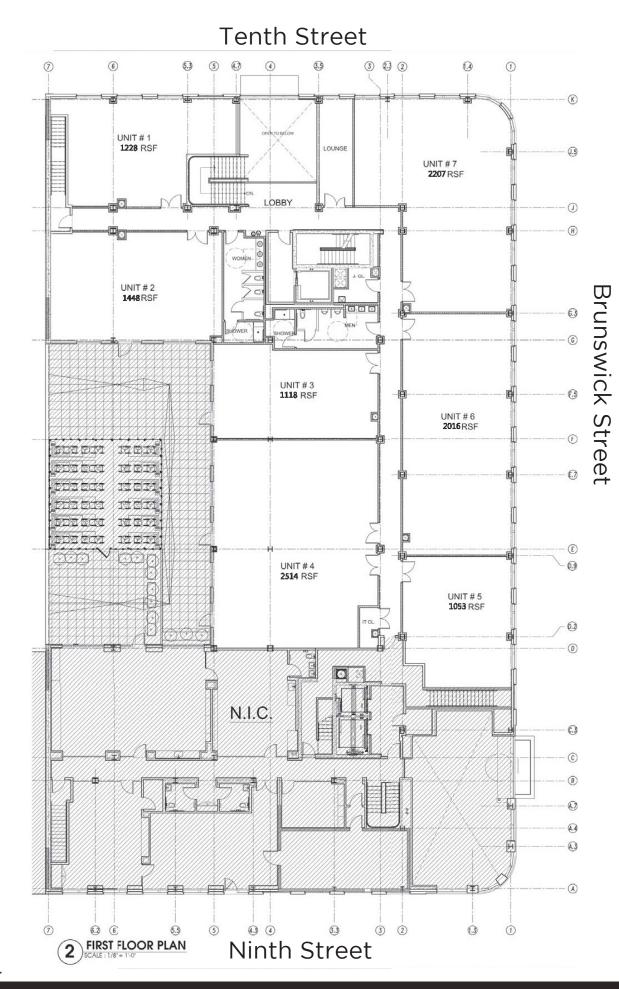

COMMERCIAL

| BUILDING    | Class A      |
|-------------|--------------|
| AVAILABLE   | 13,000 ft    |
| AREA        | First Floor  |
| RENTAL RATE | \$32 RSF     |
| POSSESSION  | March 2016   |
| TERM        | Through 2021 |