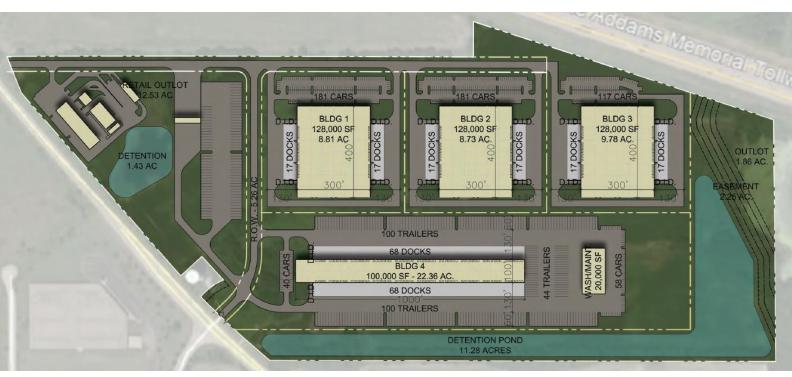

# SPECIFICATIONS

AVAILABLE BTS SIZES: 30,000 - 1,000,000 SF

**OFFICE: To Suit** 

SITE SIZE: 15 - 85 Acres

**CLEAR HEIGHT: To Suit** 

POWER: To Suit

SPRINKLER: ESFR

ZONING: M-2

SALE PRICE: Subject to Proposal

LEASE RATE: Subject to Proposal

- M-2 Zoning Allowing for Heavy Uses
- Brand New Logistics Park
- Business Friendly Municipality
- Located in a Foreign Trade Zone (FTZ-176)
- New Construction
- Potential On-Site Fueling Station
- Low Kane County Taxes
- Superior Utility Capacity