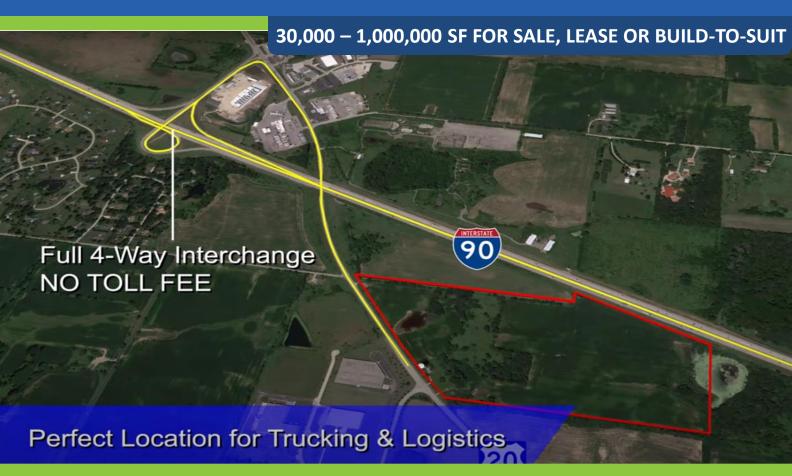

# LOCATION

- Direct access to I-90/U.S. 20 4-way interchange (no toll fee)
- 25 Miles from DuPage Airport
- 37 Miles from O'Hare Int'l Airport
- 35 Miles from Rockford Int'l Airport
- I-90 Frontage with 49,200 Vehicles Per Day
- Corporate Neighbors include Love's Truck Stop, Dayton Freight, Truck Country, TA, Minerallac, Adisseo, Buckhead Meats, and PetAg