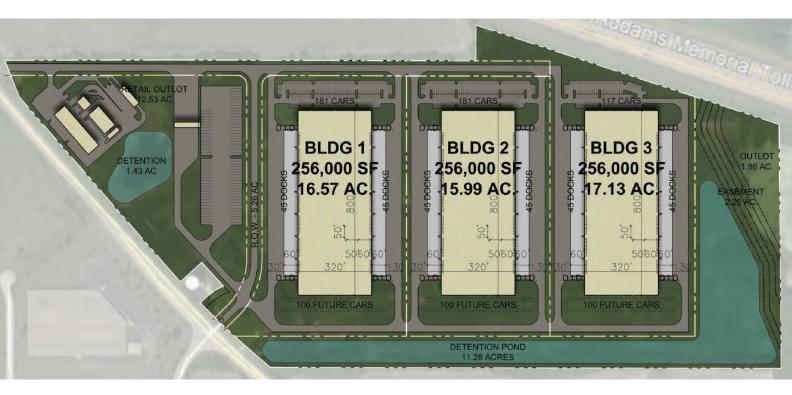

# Hampshire 90 Logistics Park

### 30,000 – 1,000,000 SF FOR SALE, LEASE OR BUILD-TO-SUIT

Multi-Building – Cross Dock Concept

www.entrecommercial.com

3550 Salt Creek Lane, Suite 104, Arlington Heights, IL. 60005

HIGHLIGHTS SITE PLANS LOCATION