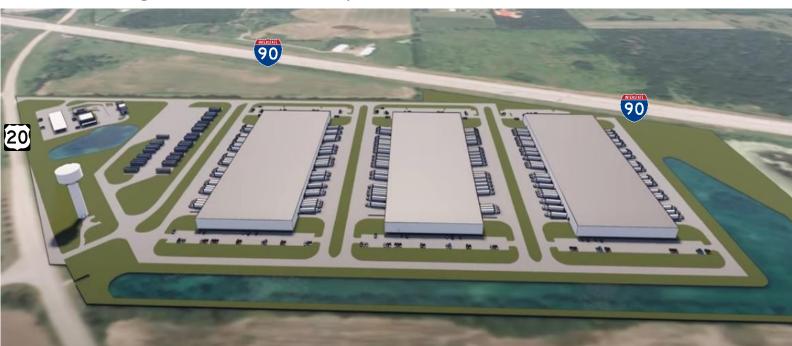

### 30,000 - 1,000,000 SF FOR SALE, LEASE OR BUILD-TO-SUIT

Multi-Building - Truck Terminal Concept

www.entrecommercial.com

3550 Salt Creek Lane, Suite 104, Arlington Heights, IL. 60005

HIGHLIGHTS SITE PLANS LOCATION

### 30,000 – 1,000,000 SF FOR SALE, LEASE OR BUILD-TO-SUIT

Multi-Building – Cross Dock Concept

www.entrecommercial.com

3550 Salt Creek Lane, Suite 104, Arlington Heights, IL. 60005

HIGHLIGHTS SITE PLANS LOCATION