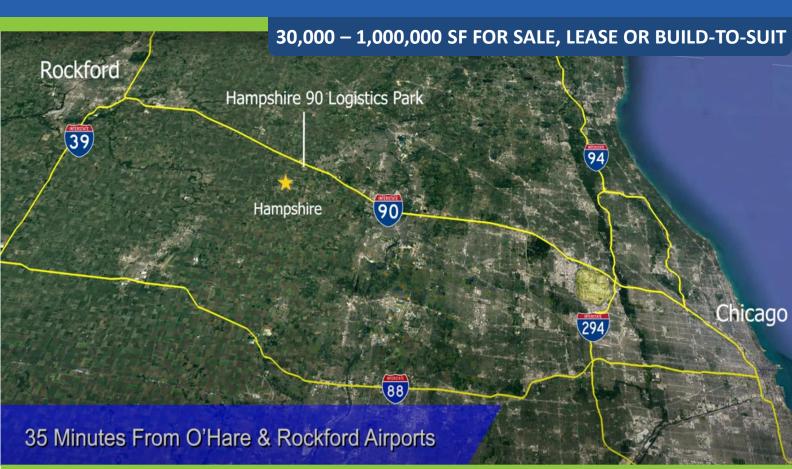

## Hampshire 90 Logistics Park

# LOCATION

- Direct access to I-90/U.S. 20 4-way interchange (no toll fee)
- 25 Miles from DuPage Airport
- 37 Miles from O'Hare Int'l Airport
- 35 Miles from Rockford Int'l Airport
- I-90 Frontage with 49,200 Vehicles Per Day
- Corporate Neighbors include Love's Truck Stop, Dayton Freight, Truck Country, TA, Minerallac, Adisseo, Buckhead Meats, and PetAg

**Contact:** 

Mike Gazzola LOGISTI 847-310-4277 mgazzola@entrecommercial.com

Mike Deserto 224-588-3026 mdeserto@entrecommercial.com

Cory Kay 224-532-2497 ckay@entrecommercial.com

#### www.entrecommercial.com

3550 Salt Creek Lane, Suite 104, Arlington Heights, IL. 60005

HIGHLIGHTS SITE PLANS LOCATION