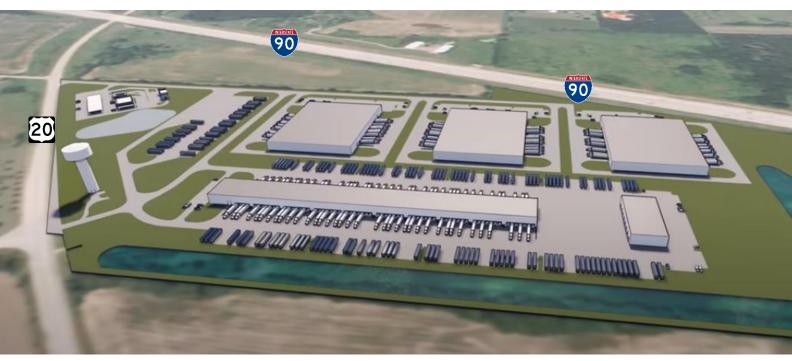

### 30,000 – 1,000,000 SF FOR SALE, LEASE OR BUILD-TO-SUIT

Multi-Building – Cross Dock Concept

www.entrecommercial.com

3550 Salt Creek Lane, Suite 104, Arlington Heights, IL. 60005

HIGHLIGHTS SITE PLANS LOCATION