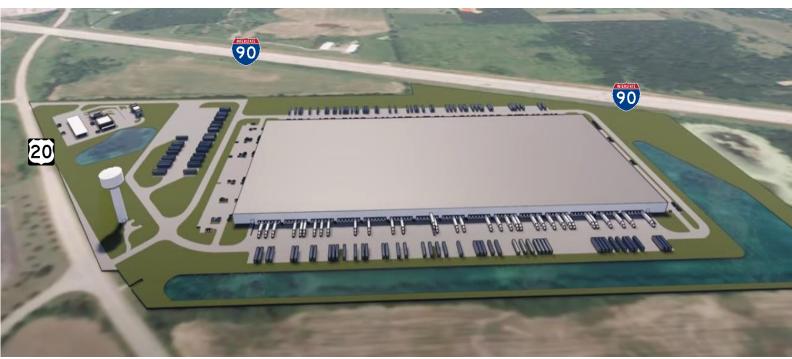

#### 30,000 – 1,000,000 SF FOR SALE, LEASE OR BUILD-TO-SUIT

Single Building - 1 Million SF Concept

www.entrecommercial.com

3550 Salt Creek Lane, Suite 104, Arlington Heights, IL. 60005