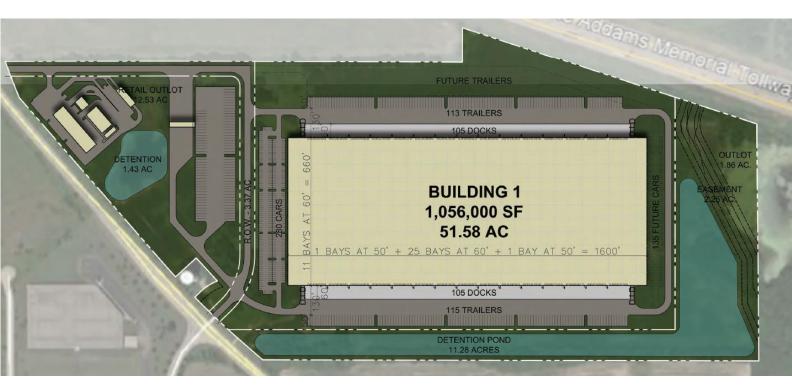

# Hampshire 90 Logistics Park

#### 30,000 – 1,000,000 SF FOR SALE, LEASE OR BUILD-TO-SUIT

Single Building - 1 Million SF Concept

www.entrecommercial.com

3550 Salt Creek Lane, Suite 104, Arlington Heights, IL. 60005