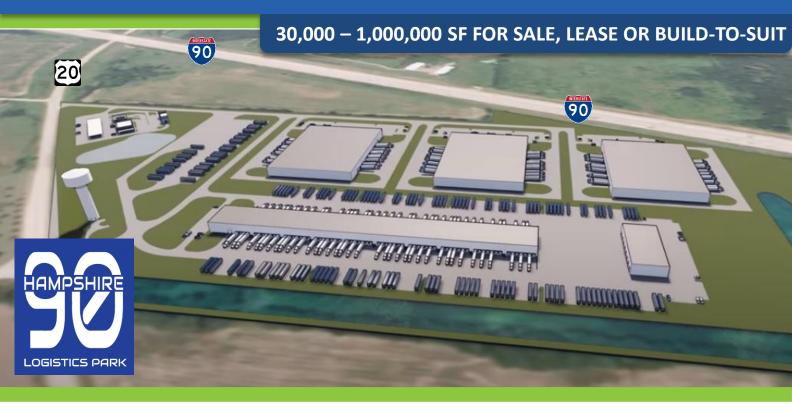

### 30,000 - 1,000,000 SF FOR SALE, LEASE OR BUILD-TO-SUIT

Multi-Building - Truck Terminal Concept

www.entrecommercial.com

3550 Salt Creek Lane, Suite 104, Arlington Heights, IL. 60005

HIGHLIGHTS SITE PLANS LOCATION