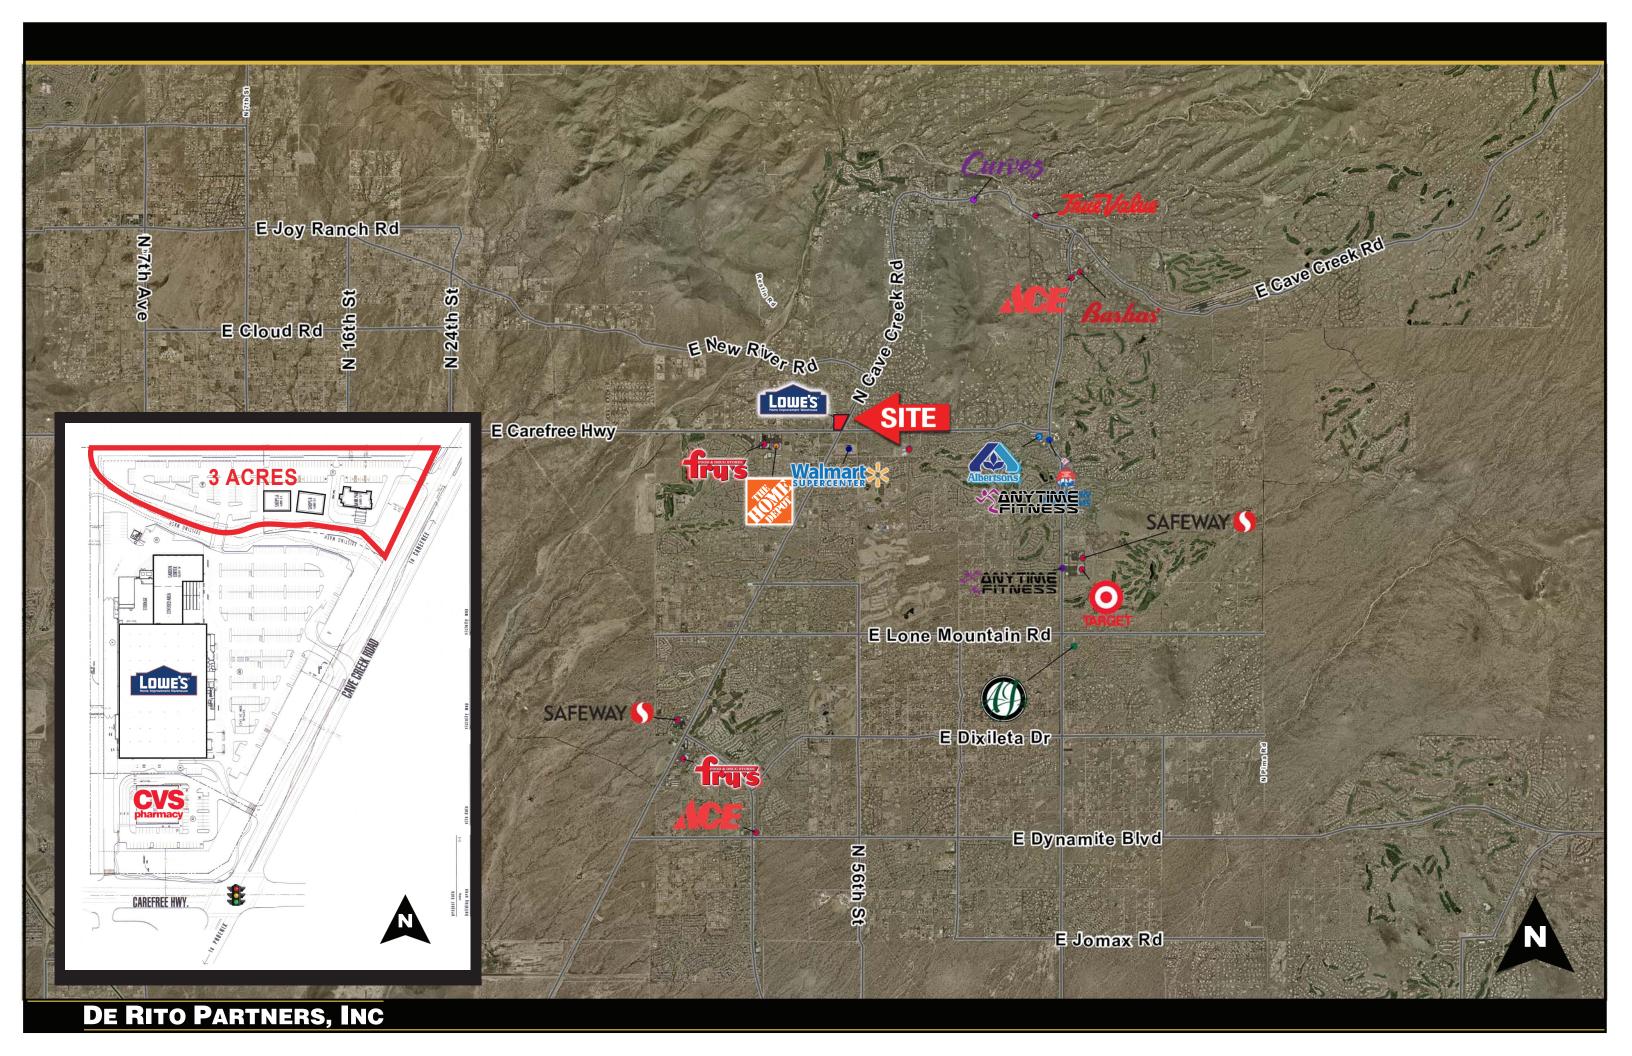

# CAREFREE HWY PAD AVAILABLE

Northwest Corner of Carefree Highway & Cave Creek Road - Cave Creek, Arizona

#### **3 ACRES AVAILABLE**

### **PROJECT HIGHLIGHTS**

- 3 acres available for sale or ground lease
- LOWE'S anchored shopping center
- In the heart of Cave Creek
- Adjacent to Walmart anchored center
- Average Household Income \$121,953 within a 5 mile radius
- Other tenants nearby: