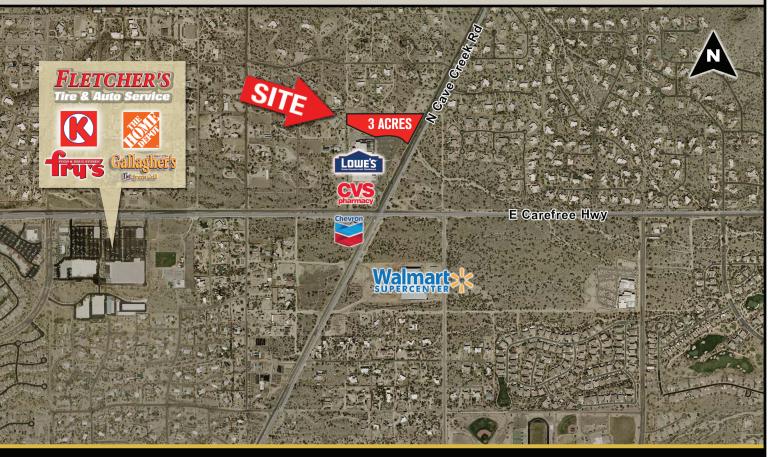

# CAREFREE HWY PAD AVAILABLE

Northwest Corner of Carefree Highway & Cave Creek Road - Cave Creek, Arizona

#### **3 ACRES AVAILABLE**

### **PROJECT HIGHLIGHTS**

- 3 acres available for sale or ground lease
- LOWE'S anchored shopping center
- In the heart of Cave Creek
- Adjacent to Walmart anchored center
- Average Household Income \$121,953 within a 5 mile radius
- Other tenants nearby: