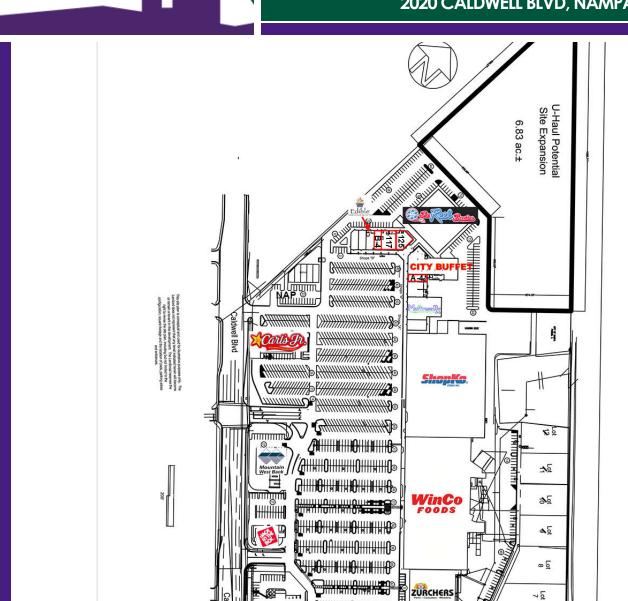

2020 CALDWELL BLVD, NAMPA, ID 83651

#### **PROPERTY OVERVIEW**

Canyon Plaza is located on the Southwest side of Interstate 84, which is known as the side where the majority of the households reside. Due to this, the retail tenants on this side of the freeway enjoy high traffic counts, great visibility and frequent visits to this property due in part to a very high performing WinCo Foods supermarket located within the subject property. The property is anchored by WinCo Foods, Shopko, Reel Theaters and has national pad retailers such as Texas Roadhouse, Carl's Jr. and Jack in the Box and Zurchers.

#### **LOCATION OVERVIEW**

Located on the 100% corner of Caldwell Blvd and the Karcher Interchange.

RETAIL

380 E. Parkcenter Boulevard Suite 290

Boise, ID 83706 www.icrellc.com

(208) 429.8603 / office / (208) 429-8604 fax