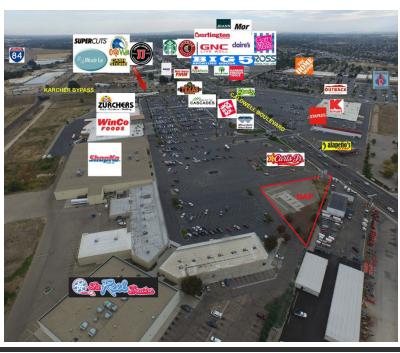

#### **PROPERTY HIGHLIGHTS**

- Traffic Count on Caldwell Blvd -28,950 ADT (2010 numbers)
- Traffic Count on Karcher S of I-84 -47,900 ADT (per ITD)
- Other Tenants include Winco,
   Shopko, Jimmy Johns, Costa Vida,
   Supercuts, Reel Theaters, Miracle Ear,
   The Cash Store, City
   Buffet, Zurchers and more
- Many national retailers located within
   1/4 mile of the subject property

#### **PROPERTY OVERVIEW**

Canyon Plaza is located on the Southwest side of Interstate 84, which is known as the side where the majority of the households reside. Due to this, the retail tenants on this side of the freeway enjoy high traffic counts, great visibility and frequent visits to this property due in part to a very high performing WinCo Foods supermarket located within the subject property. The property is anchored by WinCo Foods, Shopko, Reel Theaters and has national pad retailers such as Texas Roadhouse, Carl's Jr. and Jack in the Box and Zurchers.

#### **LOCATION OVERVIEW**

Located on the 100% corner of Caldwell Blvd and the Karcher Interchange.

RETAIL

380 E. Parkcenter Boulevard Suite 290

Boise, ID 83706 www.icrellc.com

(208) 429.8603 / office / (208) 429-8604 fax