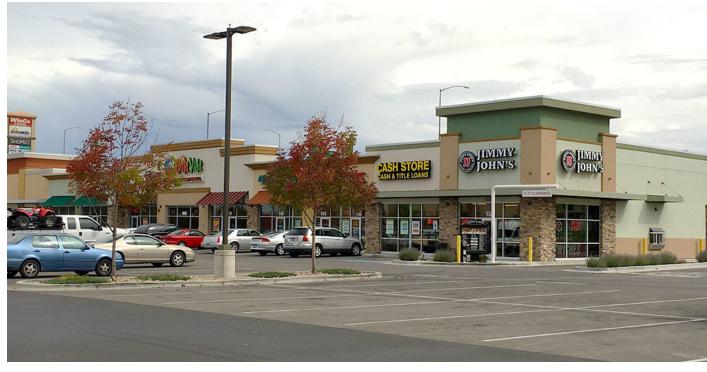

#### **PROPERTY OVERVIEW**

Canyon Plaza is located on the Southwest side of Interstate 84, which is known as the side where the majority of the households reside. Due to this, the retail tenants on this side of the freeway enjoy high traffic counts, great visibility and frequent visits to this property due in part to a very high performing WinCo Foods supermarket located within the subject property. The property is anchored by WinCo Foods, Shopko, Reel Theaters and has national pad retailers such as Texas Roadhouse, Carl's Jr. and Jack in the Box and Zurchers.

#### **LOCATION OVERVIEW**

Located on the 100% corner of Caldwell Blvd and the Karcher Interchange.

RETAIL

380 E. Parkcenter Boulevard Suite 290

Boise, ID 83706 www.icrellc.com

(208) 429.8603 / office / (208) 429-8604 fax