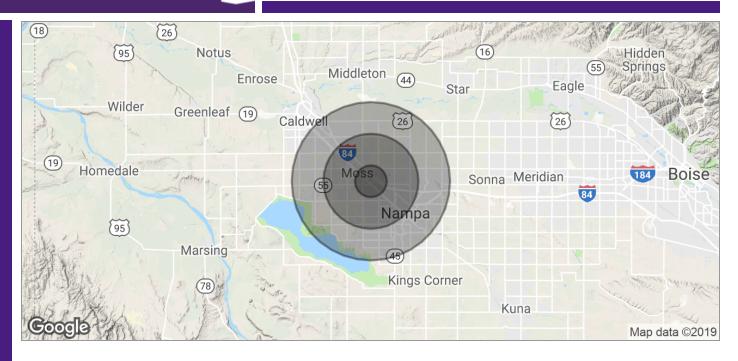

## LISTING AGENTS:

Darin Burrell darin@icrellc.com o / 208.286.2260 c / 208.860.0332 **Seth McCormack** seth@icrellc.com

o / 208.286.2272 c / 208.918.1030

2020 CALDWELL BLVD, NAMPA, ID 83651

| POPULATION                           | 1 MILE          | 3 MILES               | 5 MILES               |  |
|--------------------------------------|-----------------|-----------------------|-----------------------|--|
| TOTAL POPULATION                     | 3,647           | 41,567                | 104,352               |  |
| MEDIAN AGE                           | 32.0            | 30.4                  | 29.6                  |  |
| MEDIAN AGE (MALE)                    | 29.5            | 28.9                  | 28.5                  |  |
| MEDIAN AGE (FEMALE)                  | 35.0            | 32.4                  | 31.0                  |  |
|                                      |                 |                       |                       |  |
| HOUSEHOLDS & INCOME                  | 1 MILE          | 3 MILES               | 5 MILES               |  |
| HOUSEHOLDS & INCOME TOTAL HOUSEHOLDS | 1 MILE<br>1,284 | <b>3 MILES</b> 14,154 | <b>5 MILES</b> 35,689 |  |
|                                      |                 |                       |                       |  |
| TOTAL HOUSEHOLDS                     | 1,284           | 14,154                | 35,689                |  |