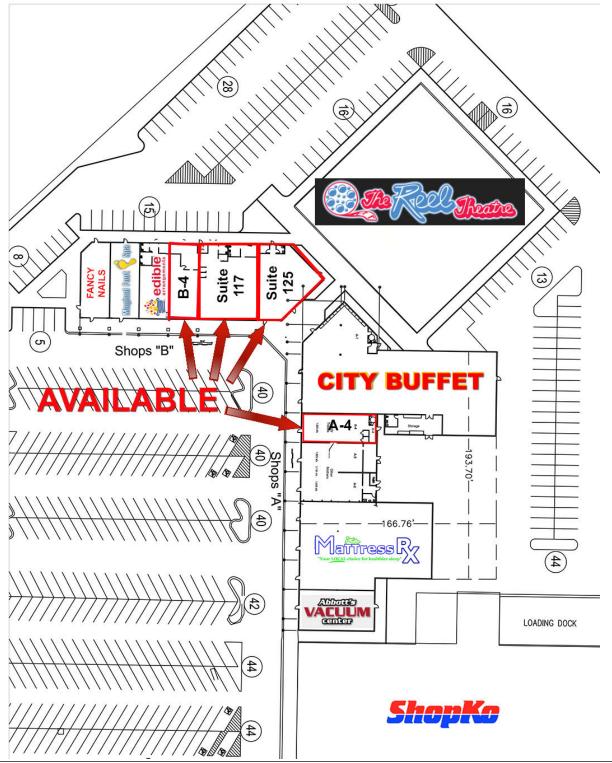

### PROPERTY INFORMATION:

Available SF: 1,609 - 3,173 SF

Cross Streets: Caldwell Blvd & Karcher Freeway Interchange

Market: Nampa

| SPACE     | SIZE (SF) | LEASE RATE     |
|-----------|-----------|----------------|
| A-4       | 1,609 SF  | CONTACT AGENTS |
| B-4       | 1,614 SF  | CONTACT AGENTS |
| Suite 117 | 3,173 SF  | CONTACT AGENTS |
| Suite 125 | 2,632 SF  | CONTACT AGENTS |

### **OFFERING SUMMARY**

**Available SF:** 1,609 - 3,173 SF

Lease Rate: Contact Agents

**Building Size:** 104,865 SF

Market: Nampa

**Sub Market**: Nampa

Cross Streets: Caldwell Blvd &

Karcher Freeway
Interchange