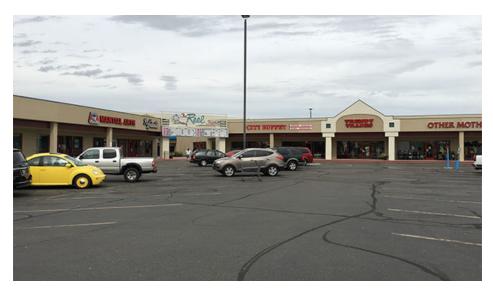

#### **PROPERTY OVERVIEW**

Canyon Plaza is located on the Southwest side of Interstate 84, which is known as the side where the majority of the households reside. Due to this, the retail tenants on this side of the freeway enjoy high traffic counts, great visibility and frequent visits to this property due in part to a very high performing WinCo Foods supermarket located within the subject property. The property is anchored by WinCo Foods, Shopko, Reel Theaters and has national pad retailers such as Texas Roadhouse, Carl's Jr. and Jack in the Box and Zurchers.

#### **LOCATION OVERVIEW**

Located on the 100% corner of Caldwell Blvd and the Karcher Interchange.

RETAIL

380 E. Parkcenter Boulevard Suite 290

Boise, ID 83706 www.icrellc.com

(208) 429.8603 / office / (208) 429-8604 fax