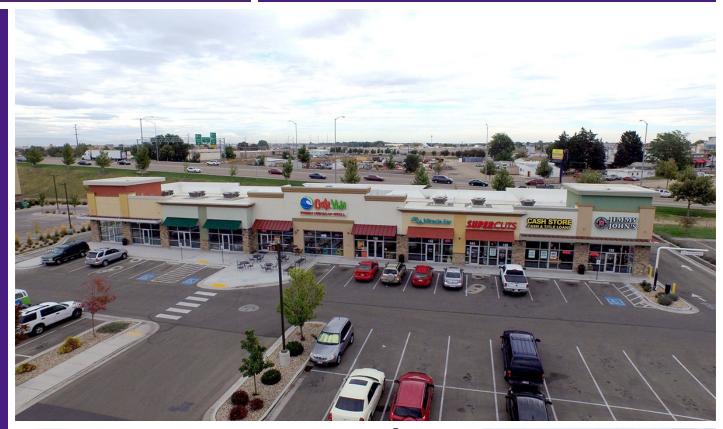

## **CANYON PLAZA**

2020 CALDWELL BLVD, NAMPA, ID 83651

380 E. Parkcenter Boulevard

Suite 290

Boise, ID 83706

www.icrellc.com

(208) 429.8603 / office / (208) 429-8604 fax

#### **PROPERTY OVERVIEW**

Canyon Plaza is located on the Southwest side of Interstate 84, which is known as the side where the majority of the households reside. Due to this, the retail tenants on this side of the freeway enjoy high traffic counts, great visibility and frequent visits to this property due in part to a very high performing WinCo Foods supermarket located within the subject property. The property is anchored by WinCo Foods, Shopko, Reel Theaters and has national pad retailers such as Texas Roadhouse, Carl's Jr. and Jack in the Box and Zurchers.