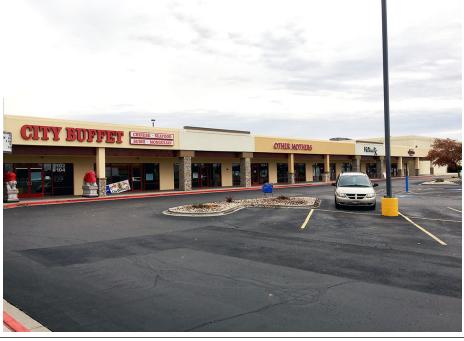

#### **PROPERTY HIGHLIGHTS**

- Traffic Count on Caldwell Blvd -28,950 ADT (2010 numbers)
- Traffic Count on Karcher S of I-84 -47,900 ADT (per ITD)
- Other Tenants include Winco,
   Shopko, Jimmy Johns, Costa Vida,
   Supercuts, Reel Theaters, Miracle Ear,
   The Cash Store, City
   Buffet, Zurchers and more
- Many national retailers located within
   1/4 mile of the subject property

#### **PROPERTY OVERVIEW**

Canyon Plaza is located on the Southwest side of Interstate 84, which is known as the side where the majority of the households reside. Due to this, the retail tenants on this side of the freeway enjoy high traffic counts, great visibility and frequent visits to this property due in part to a very high performing WinCo Foods supermarket located within the subject property. The property is anchored by WinCo Foods, Shopko, Reel Theaters and has national pad retailers such as Texas Roadhouse, Carl's Jr. and Jack in the Box and Zurchers.