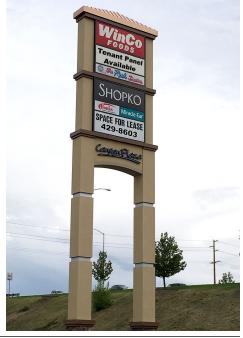

#### **PROPERTY HIGHLIGHTS**

- Traffic Count on Caldwell Blvd -28,950 ADT (2010 numbers)
- Traffic Count on Karcher S of I-84 -47,900 ADT (per ITD)
- Other Tenants include Winco,
   Shopko, Jimmy Johns, Costa Vida,
   Supercuts, Reel Theaters, Miracle Ear,
   The Cash Store, City
   Buffet, Zurchers and more
- Many national retailers located within
   1/4 mile of the subject property

#### **PROPERTY OVERVIEW**

Canyon Plaza is located on the Southwest side of Interstate 84, which is known as the side where the majority of the households reside. Due to this, the retail tenants on this side of the freeway enjoy high traffic counts, great visibility and frequent visits to this property due in part to a very high performing WinCo Foods supermarket located within the subject property. The property is anchored by WinCo Foods, Shopko, Reel Theaters and has national pad retailers such as Texas Roadhouse, Carl's Jr. and Jack in the Box and Zurchers.