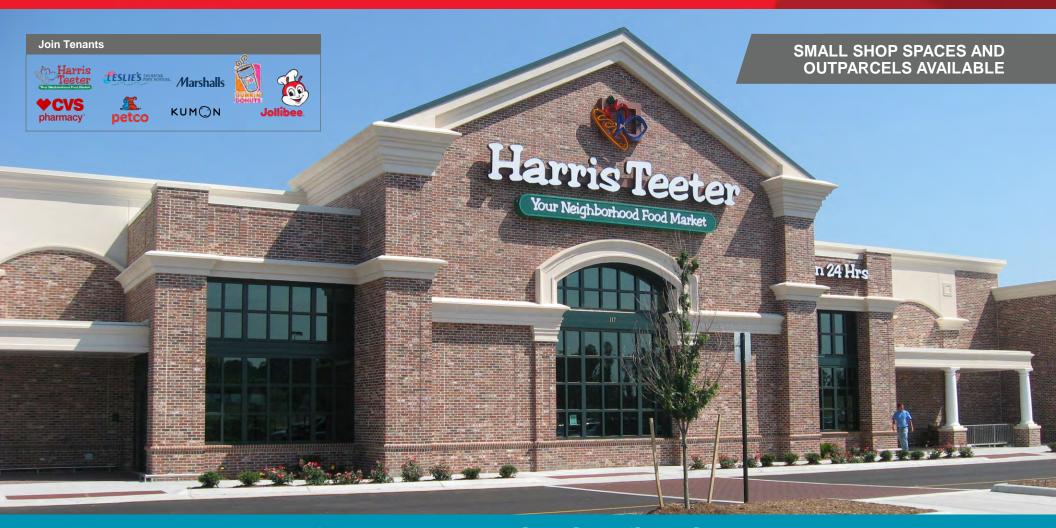

#### **Property Highlights**

- Harris Teeter, Petco and Marshalls-anchored shopping center, located on the northeast corner of Princess Anne Road and South Plaza Trail
- Adjacent to Bishop Sullivan Catholic High School and Bon Secours Medical Center
- Within 3 miles of TCC Virginia Beach Campus
- In the densely populated Kempsville section of Virginia Beach
- 28,278 VPD on South Plaza Trail, between Princess Anne Rd and S. Independence Blvd
- 49,196 VPD on Princess Anne Rd, between Providence Rd and Baxter Rd
- Other Tenants include Jollibee, Dunkin' Donuts, Kumon, Leslie's Pools, Las Palmas, and Primo Pizzeria
- Outparcels available, ranging from 0.5 to 2.7 acres
- Total development size: 227,217 SF