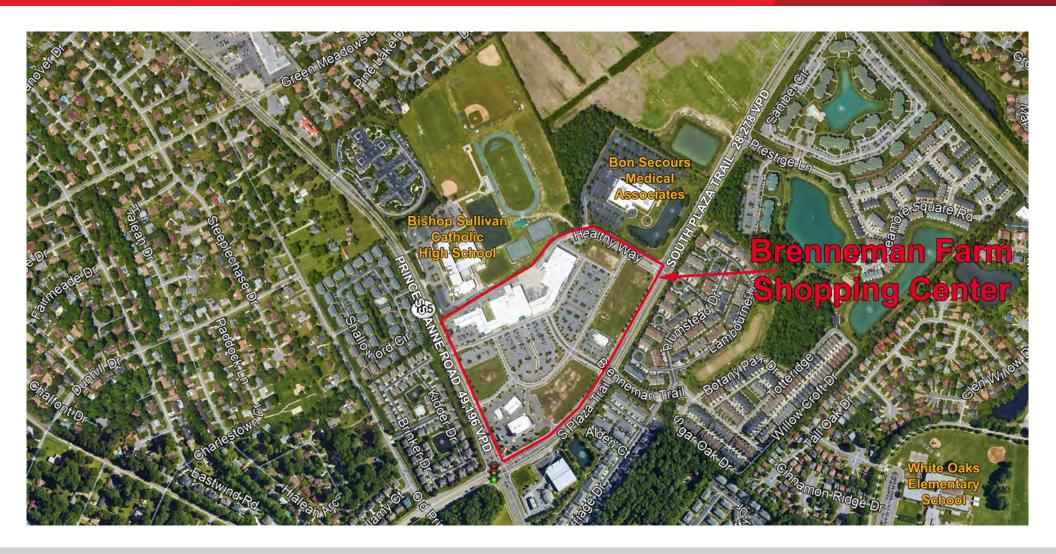

#### **Property Highlights**

- Harris Teeter, Petco and Marshalls-anchored shopping center, located on the northeast corner of Princess Anne Road and South Plaza Trail
- Adjacent to Bishop Sullivan Catholic High School and Bon Secours Medical Center
- Within 3 miles of TCC Virginia Beach Campus
- In the densely populated Kempsville section of Virginia Beach
- 28,278 VPD on South Plaza Trail, between Princess Anne Rd and S. Independence Blvd
- 49,196 VPD on Princess Anne Rd, between Providence Rd and Baxter Rd
- Other Tenants include Jollibee, Dunkin' Donuts, Kumon, Leslie's Pools, Las Palmas, and Primo Pizzeria
- Outparcels available, ranging from 0.5 to 2.7 acres
- Total development size: 227,217 SF