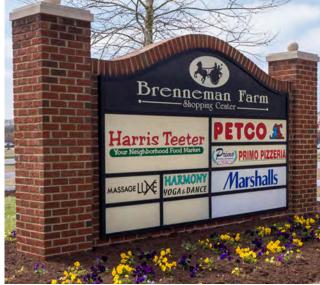

### Brenneman Farm Shopping Center

4540 Princess Anne Road, Virginia Beach, VA 23462

#### **Property Highlights**

- Harris Teeter, Petco and Marshalls-anchored shopping center, located on the northeast corner of Princess Anne Road and South Plaza Trail
- Adjacent to Bishop Sullivan Catholic High School and Bon Secours Medical Center
- Within 3 miles of TCC Virginia Beach Campus
- In the densely populated Kempsville section of Virginia Beach
- 28,278 VPD on South Plaza Trail, between Princess Anne Rd and S. Independence Blvd
- 49,196 VPD on Princess Anne Rd, between Providence Rd and Baxter Rd
- Other Tenants include Jollibee, Dunkin' Donuts, Kumon, Leslie's Pools, Las Palmas, and Primo Pizzeria
- Outparcels available, ranging from 0.5 to 2.7 acres
- Total development size: 227,217 SF