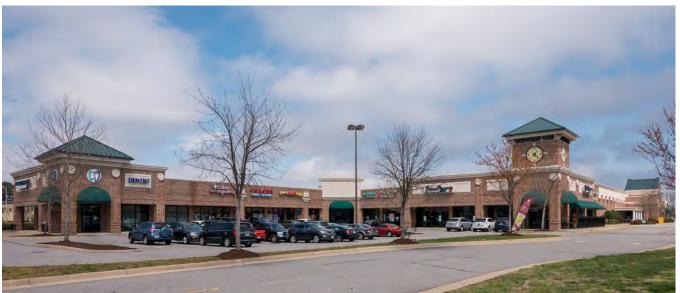

### Brenneman Farm Shopping Center

4540 Princess Anne Road, Virginia Beach, VA 23462

#### **Property Highlights**

- Harris Teeter, Petco and Marshalls-anchored shopping center, located on the northeast corner of Princess Anne Road and South Plaza Trail
- Adjacent to Bishop Sullivan Catholic High School and Bon Secours Medical Center
- Within 3 miles of TCC Virginia Beach Campus
- In the densely populated Kempsville section of Virginia Beach
- 28,278 VPD on South Plaza Trail, between Princess Anne Rd and S. Independence Blvd
- 49,196 VPD on Princess Anne Rd, between Providence Rd and Baxter Rd
- Other Tenants include Jollibee, Dunkin' Donuts, Kumon, Leslie's Pools, Las Palmas, and Primo Pizzeria
- Outparcels available, ranging from 0.5 to 2.7 acres
- Total development size: 227,217 SF