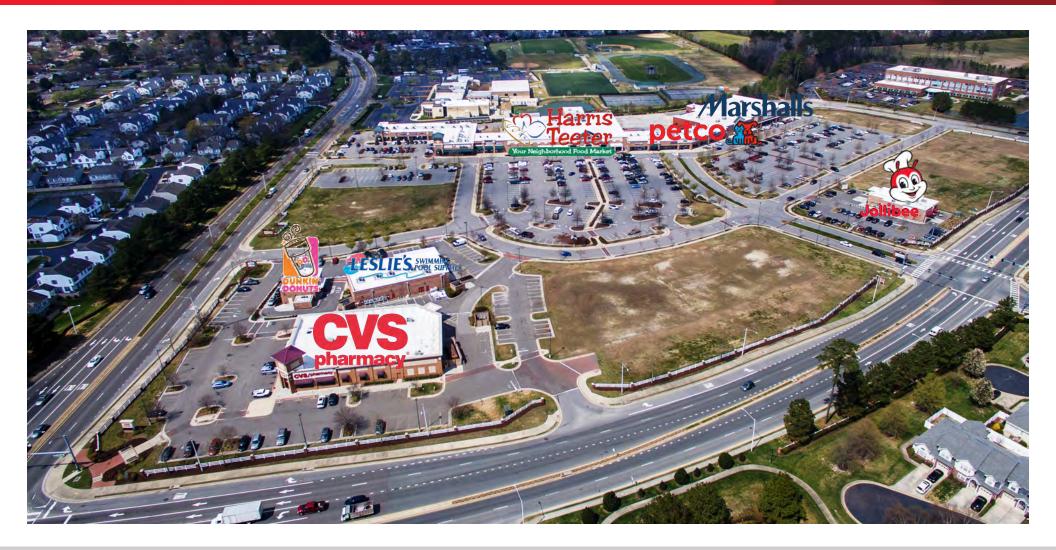

#### **Property Highlights**

- Harris Teeter, Petco and Marshalls-anchored shopping center, located on the northeast corner of Princess Anne Road and South Plaza Trail
- Adjacent to Bishop Sullivan Catholic High School and Bon Secours Medical Center
- Within 3 miles of TCC Virginia Beach Campus
- In the densely populated Kempsville section of Virginia Beach
- 28,278 VPD on South Plaza Trail, between Princess Anne Rd and S. Independence Blvd
- 49,196 VPD on Princess Anne Rd, between Providence Rd and Baxter Rd
- Other Tenants include Jollibee, Dunkin' Donuts, Kumon, Leslie's Pools, Las Palmas, and Primo Pizzeria
- Outparcels available, ranging from 0.5 to 2.7 acres
- Total development size: 227,217 SF