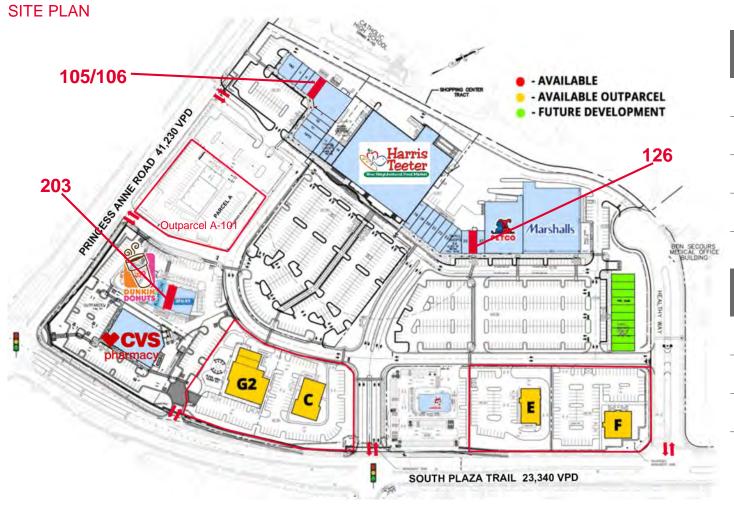

For more information, contact:

**DEAN MARTIN** 

Senior Associate 757 213 4158 dean.martin@thalhimer.com

4540 Princess Anne Road, Virginia Beach, VA 23462

| Small Shop Space |       |
|------------------|-------|
| 105/106          | 2,400 |
| 126              | 1,200 |
| 203              | 1,200 |
| Outparcel A-101  | 4,800 |

| Outparcels |            |
|------------|------------|
| C & G2     | ±2.6 acres |
| Е          | 1.1 acres  |
| F          | 1.3 acres  |

For more information, contact: