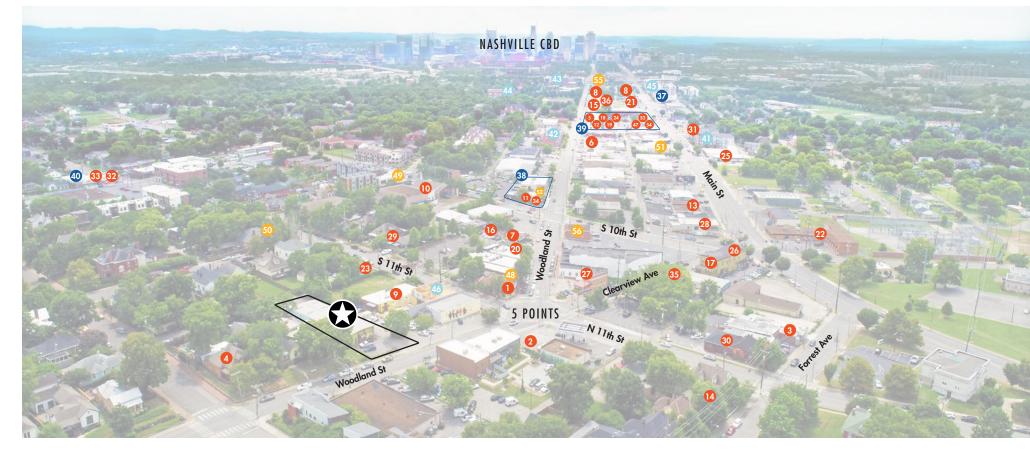

# **AMENITY MAP**

#### **DINING + DRINKING**

- 1 3 Crow Bar
- 2 5 Points Tacos
- **3** 5 Spot
- 4 615Chutney
- 5 Attaboy
- 6 Basement East
- 7 Batter'd & Fried
- 8 Bolton's Spicy Chicken & Fish
- 9 Bongo East
- 10 BoomBozz Craft Pizza & Taphouse
- 11 Burger Up
- 12 Butcher & Bee

- 13 Cilantro
- 14 Rosemary & Beauty Queen
- 15 Crying Wolf
- 16 Drifters
- 17 Duke's Bar
- 18 Edley's BBQ
- **19** Filling Station
- **20** Five Points Pizza
- 21 Greko Greek
- 22 Hunters Station
- 23 | Dream of Weenie
- 24 Kawaii Poke

- 25 Koi Sushi & Thai
- 26 Marché Artisan Foods
- 27 Margot
- 28 Nobles Kitchen & Beer Hall
- 29 Pied Piper Creamery
- **30** Red Door Saloon
- 31 Smith & Lentz Brewing
- 32 Maru Sushi
- 33 Wild Cow
- 34 The Soda Parlor
- **35** Treehouse
- 36 Yeast Nashville

#### **OFFICE + DEVELOPMENTS**

- **37** Center 615
- 38 Hill Center Five Points
- 39 Wabash Building & 900 Main
- 40 Shoppes on Fatherland

#### RESIDENTIAL + HOTEL

- 41 Amplify on Main Apartments
- 42 East End Lofts
- 43 Eastside Heights Apartments
- 44 Russell
- 45 Stacks on Main Apartments
- 46 Vandyke Bed & Beverage

#### WELLNESS + SERVICES

- 47 Candle Bar
- 48 Cumberland Hardware
- 49 Float Horizon
- 50 FLWR Shop
- 51 O.Liv Body Bar
- 52 Rudy's Barbershop
- 53 Scout's Barbershop
- 54 Sips & Strokes
- 55 Turnip Truck
- 56 Woodland Wine Merchant