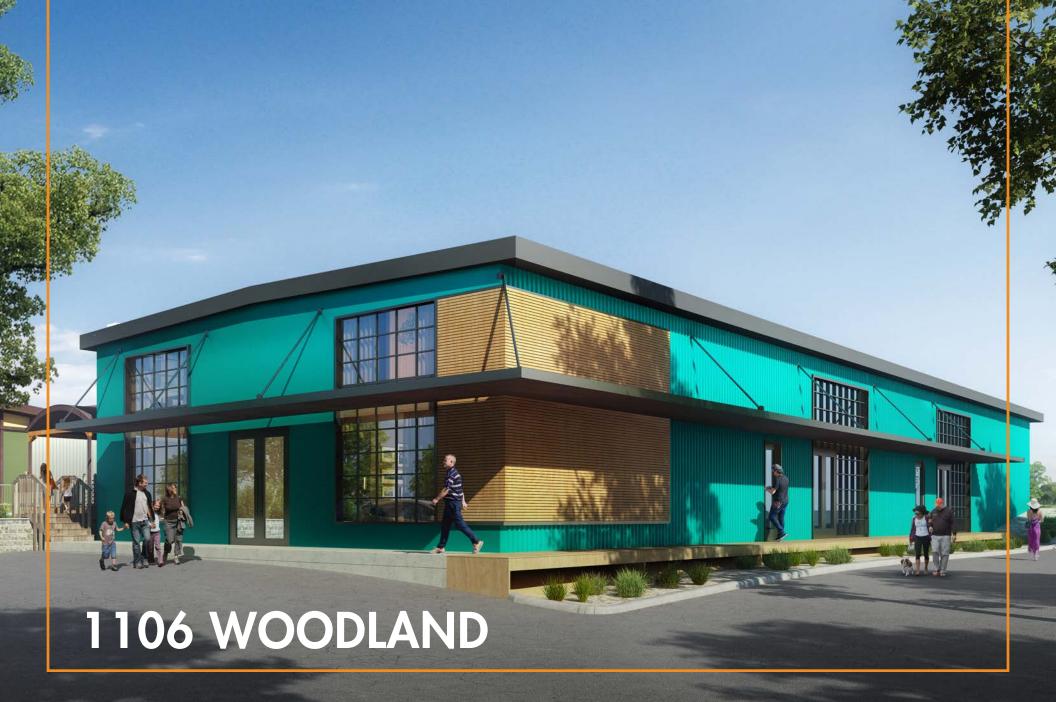

FOR LEASE | 2,282 - 2,895 SF | EAST NASHVILLE

# **PROPERTY DETAILS**

| Address       | 1106 Woodland Street<br>Nashville, Tennessee 37206 |
|---------------|----------------------------------------------------|
| Sub Market    | East Nashville, Five Points                        |
| Size          | Suite A: 2,282 SF   Suite D: 2,895 SF              |
| Availability  | Now available for tenant build-out                 |
| Project Team  | Center 615   Design 615   Foundry Commercial       |
| Possible Uses | Retail   Creative Office                           |

### **PROPERTY HIGHLIGHTS**

- Prime location at Five Points, the epicenter of East Nashville
- Less than half a mile to interstate access and Downtown Nashville
- Walkable immediate neighborhood within one block of numerous restaurants, bars, coffee shops, and amenities
- Renovation and modern upgrades for the building almost complete
- Signage opportunity available
- Onsite and street parking available