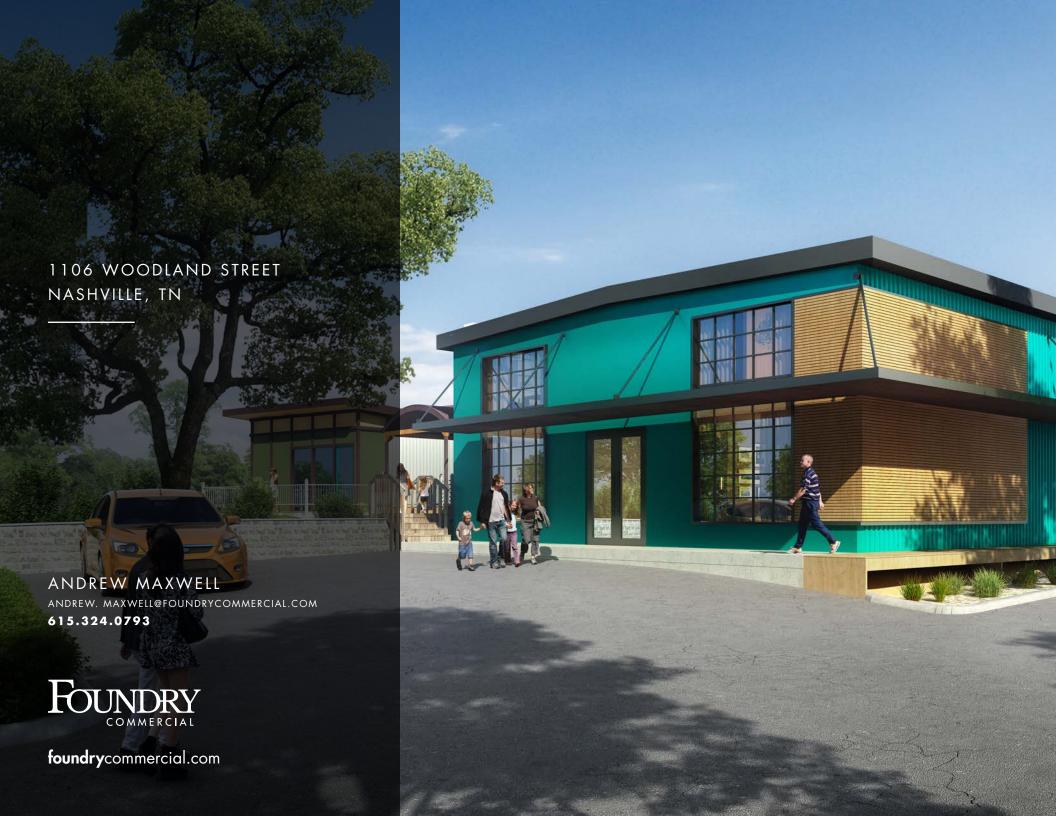

FOR LEASE | 2,282 - 2,895 SF | EAST NASHVILLE

## **PROPERTY OVERVIEW**

# **PROPERTY DETAILS**

| Address       | 1106 Woodland Street<br>Nashville, Tennessee 37206 |
|---------------|----------------------------------------------------|
| Sub Market    | East Nashville, Five Points                        |
| Size          | Suite A: 2,282 SF   Suite D: 2,895 SF              |
| Availability  | Now available for tenant build-out                 |
| Project Team  | Center 615   Design 615   Foundry Commercial       |
| Possible Uses | Retail   Creative Office                           |

### **PROPERTY HIGHLIGHTS**

- Prime location at Five Points, the epicenter of East Nashville
- Less than half a mile to interstate access and Downtown Nashville
- Walkable immediate neighborhood within one block of numerous restaurants, bars, coffee shops, and amenities
- Renovation and modern upgrades for the building almost complete
- Signage opportunity available
- Onsite and street parking available