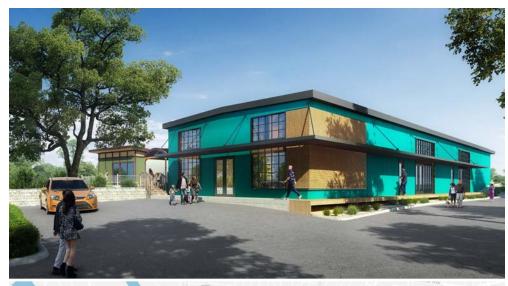

FOR LEASE | 2,282 - 2,895 SF | EAST NASHVILLE

# **PROPERTY DETAILS**

| Address       | 1106 Woodland Street<br>Nashville, Tennessee 37206 |
|---------------|----------------------------------------------------|
| Sub Market    | East Nashville, Five Points                        |
| Size          | Suite A: 2,282 SF   Suite D: 2,895 SF              |
| Availability  | Now available for tenant build-out                 |
| Project Team  | Center 615   Design 615   Foundry Commercial       |
| Possible Uses | Retail   Creative Office                           |

### **PROPERTY HIGHLIGHTS**

- Prime location at Five Points, the epicenter of East Nashville
- Less than half a mile to interstate access and Downtown Nashville
- Walkable immediate neighborhood within one block of numerous restaurants, bars, coffee shops, and amenities
- Renovation and modern upgrades for the building almost complete
- Signage opportunity available
- Onsite and street parking available