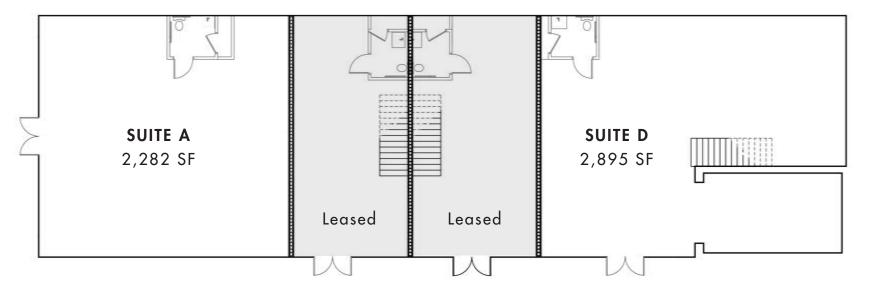

### MEZZANINE LEVEL

# **GROUND LEVEL**

# **PROPERTY DETAILS**

| Address       | 1106 Woodland Street<br>Nashville, Tennessee 37206 |
|---------------|----------------------------------------------------|
| Sub Market    | East Nashville, Five Points                        |
| Size          | Suite A: 2,282 SF   Suite D: 2,895 SF              |
| Availability  | Now available for tenant build-out                 |
| Project Team  | Center 615   Design 615   Foundry Commercial       |
| Possible Uses | Retail   Creative Office                           |