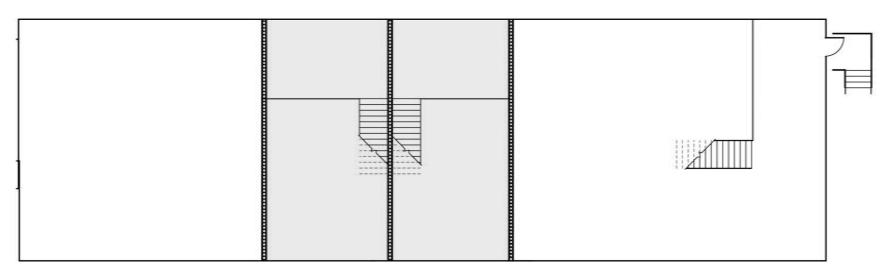

------------|
| Sub Market    | East Nashville, Five Points                        |
| Size          | Suite A: 2,282 SF   Suite D: 2,895 SF              |
| Availability  | Now available for tenant build-out                 |
| Project Team  | Center 615   Design 615   Foundry Commercial       |
| Possible Uses | Retail   Creative Office                           |

### **PROPERTY HIGHLIGHTS**

- Prime location at Five Points, the epicenter of East Nashville
- Less than half a mile to interstate access and Downtown Nashville
- Walkable immediate neighborhood within one block of numerous restaurants, bars, coffee shops, and amenities
- Renovation and modern upgrades for the building almost complete
- Signage opportunity available
- Onsite and street parking available

### MEZZANINE LEVEL



# **GROUND LEVEL**





# **AMENITY MAP**

#### **DINING + DRINKING**

- 1 3 Crow Bar
- 2 5 Points Tacos
- **3** 5 Spot
- 4 615Chutney
- 5 Attaboy
- 6 Basement East
- 7 Batter'd & Fried
- 8 Bolton's Spicy Chicken & Fish
- 9 Bongo East
- 10 BoomBozz Craft Pizza & Taphouse
- 11 Burger Up
- 12 Butcher & Bee

- 13 Cilantro
- 14 Rosemary & Beauty Queen
- 15 Crying Wolf
- 16 Drifters
- 17 Duke's Bar
- 18 Edley's BBQ
- **19** Filling Station
- **20** Five Points Pizza
- 21 Greko Greek
- 22 Hunters Station
- 23 | Dream of Weenie
- 24 Kawaii Poke

- 25 Koi Sushi & Thai
- 26 Marché Artisan Foods
- 27 Margot
- 28 Nobles Kitchen & Beer Hall
- 29 Pied Piper Creamery
- **30** Red Door Saloon
- 31 Smith & Lentz Brewing
- 32 Maru Sushi
- 33 Wild Cow
- 34 The Soda Parlor
- **35** Treehouse
- 36 Yeast Nas