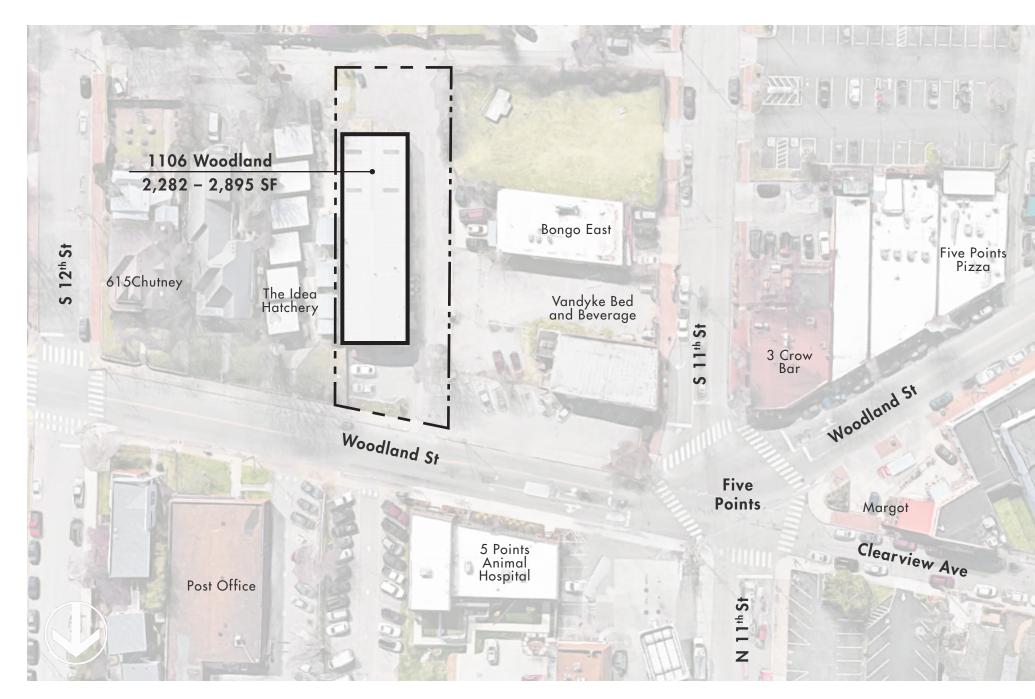

# **PROPERTY DETAILS**

| Address       | 1106 Woodland Street<br>Nashville, Tennessee 37206 |
|---------------|----------------------------------------------------|
| Sub Market    | East Nashville, Five Points                        |
| Size          | Suite A: 2,282 SF   Suite D: 2,895 SF              |
| Availability  | Now available for tenant build-out                 |
| Project Team  | Center 615   Design 615   Foundry Commercial       |
| Possible Uses | Retail   Creative Office                           |

### **PROPERTY HIGHLIGHTS**

- Prime location at Five Points, the epicenter of East Nashville
- Less than half a mile to interstate access and Downtown Nashville
- Walkable immediate neighborhood within one block of numerous restaurants, bars, coffee shops, and amenities
- Renovation and modern upgrades for the building almost complete
- Signage opportunity available
- Onsite and street parking available