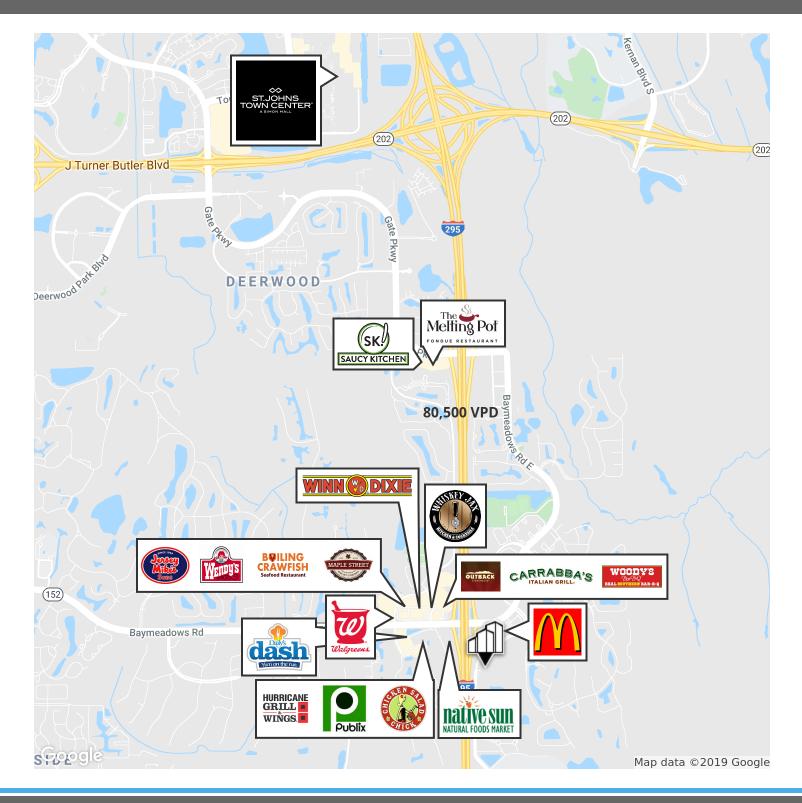

## **Retailer Map**

**Tyler Saldutti** Chief Executive Officer 904.373.0578 tsaldutti@primerealtyinc.com

Demographics

|                               | 1 MILE    | 3 MILE   | 5 MILE   |
|-------------------------------|-----------|----------|----------|
| 2018 Population               | 10,728    | 36,131   | 102,361  |
| Projected 2023 Population     | 12,847    | 40,837   | 113,554  |
| 2018 – 2023 Population Change | 3.67%     | 2.48%    | 2.10%    |
| Households                    | 4,884     | 16,365   | 44,166   |
| Median Age                    | 35.2      | 35.0     | 33.4     |
| Median Household Income       | \$93,065  | \$69,328 | \$61,958 |
| Average Household Income      | \$110,058 | \$98,715 | \$87,458 |
| Per Capita Income             | \$43,892  | \$42,921 | \$38,106 |