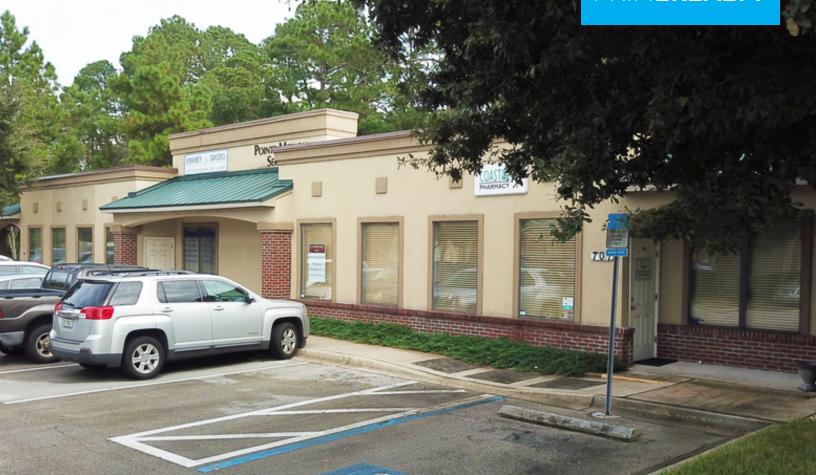

### 9191 RG Skinner Parkway , Jacksonville, FL 32256

#### **PROPERTY OVERVIEW**

Prime Realty is pleased to present availability in this beautiful class B office building located on R.G. Skinner Parkway. This property is centrally located in Baymeadows East Professional Park off Baymeadows Road and I-295, just minutes from St. Johns Town Center and with visibility of 9A. Baymeadows East Professional Center is move-in ready and offers great layouts with high-end finishes.