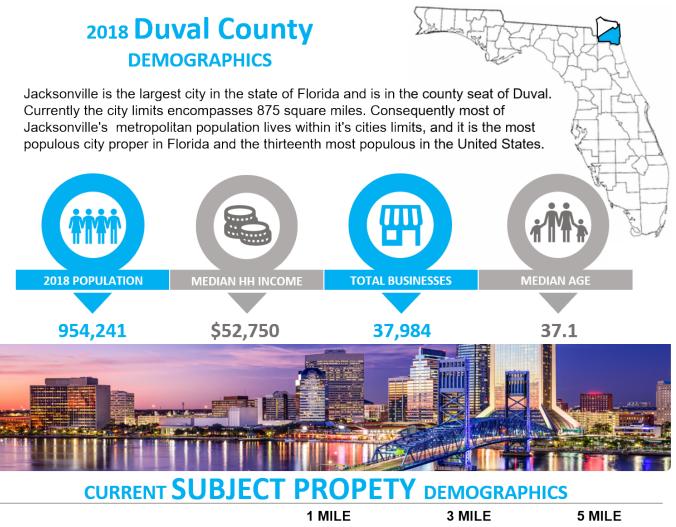

## **Retailer Map**

**Tyler Saldutti** Chief Executive Officer 904.373.0578 tsaldutti@primerealtyinc.com

Demographics

|                               | 1 MILE    | 3 MILE   | 5 MILE   |
|-------------------------------|-----------|----------|----------|
| 2018 Population               | 10,728    | 36,131   | 102,361  |
| Projected 2023 Population     | 12,847    | 40,837   | 113,554  |
| 2018 – 2023 Population Change | 3.67%     | 2.48%    | 2.10%    |
| Households                    | 4,884     | 16,365   | 44,166   |
| Median Age                    | 35.2      | 35.0     | 33.4     |
| Median Household Income       | \$93,065  | \$69,328 | \$61,958 |
| Average Household Income      | \$110,058 | \$98,715 | \$87,458 |
| Per Capita Income             | \$43,892  | \$42,921 | \$38,106 |