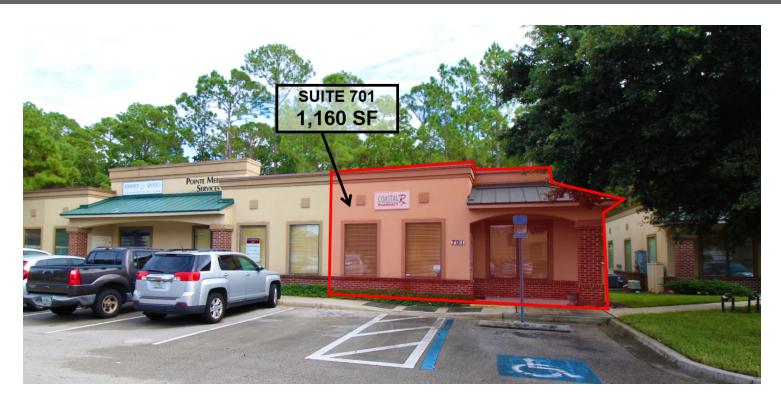

#### **OFFERING SUMMARY**

| Lease Rate:     | \$26.00 SF/yr (MG)           |
|-----------------|------------------------------|
| Available SF:   | 1,160 SF                     |
| Year Built:     | 2006                         |
| Building Size:  | 4,640 SF                     |
| Zoning:         | PUD                          |
| Year Built:     | 2006                         |
| Tenancy:        | Multi                        |
| Building Class: | В                            |
| Parking:        | Ample<br>(on a shared basis) |

#### AVAILABLE SPACES

| SPACE     | LEASE RATE    | SIZE (SF) |
|-----------|---------------|-----------|
| Suite 701 | \$26.00 SF/yr | 1,160 SF  |
|           |               |           |
|           |               |           |
|           |               |           |
|           |               |           |
|           |               |           |