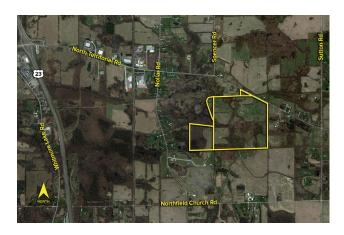

## **LAND** For Sale

**Location:** 2420 North Territorial Road

Side of Street: South

City: Whitmore Lake, MI

Cross Streets: E.

County: Washtenaw

| Acreage:        | 199.00       | Improvements:    | N/A |  |  |  |
|-----------------|--------------|------------------|-----|--|--|--|
| Zoning:         | Agricultural | Dimensions:      |     |  |  |  |
| UTILITIES       |              |                  |     |  |  |  |
| Sanitary Sewer: | No           | Gas:             | Yes |  |  |  |
| Storm Sewer:    | No           | Outside Storage: | No  |  |  |  |
| Water:          | Yes          | Rail Siding:     | No  |  |  |  |
| ADJACENT LAND   |              |                  |     |  |  |  |
| North:          |              | East:            |     |  |  |  |
| South:          |              | West:            |     |  |  |  |

**Comments:** 199 Acres of woods, farmland and streams with 8,781 sq. ft. existing structure and 1,400 sq. ft. house.

Parcel #: 02-27-200-002, 02-28-100-001, 02-28-100-014, & 02-22-300-004.

**Broker: SIGNATURE** ASSOCIATES