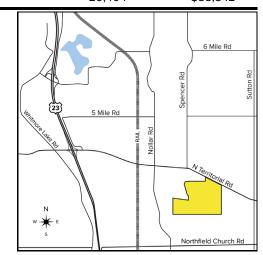

## **LAND** For Sale

**Location:** 2420 North Territorial Road

Side of Street: South

City: Whitmore Lake, MI

Cross Streets: E.

County: Washtenaw

| Acreage:        | 199.00       | Improvements:    | N/A |  |  |  |
|-----------------|--------------|------------------|-----|--|--|--|
| Zoning:         | Agricultural | Dimensions:      |     |  |  |  |
| UTILITIES       |              |                  |     |  |  |  |
| Sanitary Sewer: | No           | Gas:             | Yes |  |  |  |
| Storm Sewer:    | No           | Outside Storage: | No  |  |  |  |
| Water:          | Yes          | Rail Siding:     | No  |  |  |  |
| ADJACENT LAND   |              |                  |     |  |  |  |
| North:          |              | East:            |     |  |  |  |
| South:          |              | West:            |     |  |  |  |

**Comments:** 199 Acres of woods, farmland and streams with 8,781 sq. ft. existing structure and 1,400 sq. ft. house.

Parcel #: 02-27-200-002, 02-28-100-001, 02-28-100-014, & 02-22-300-004.

**Broker: SIGNATURE** ASSOCIATES