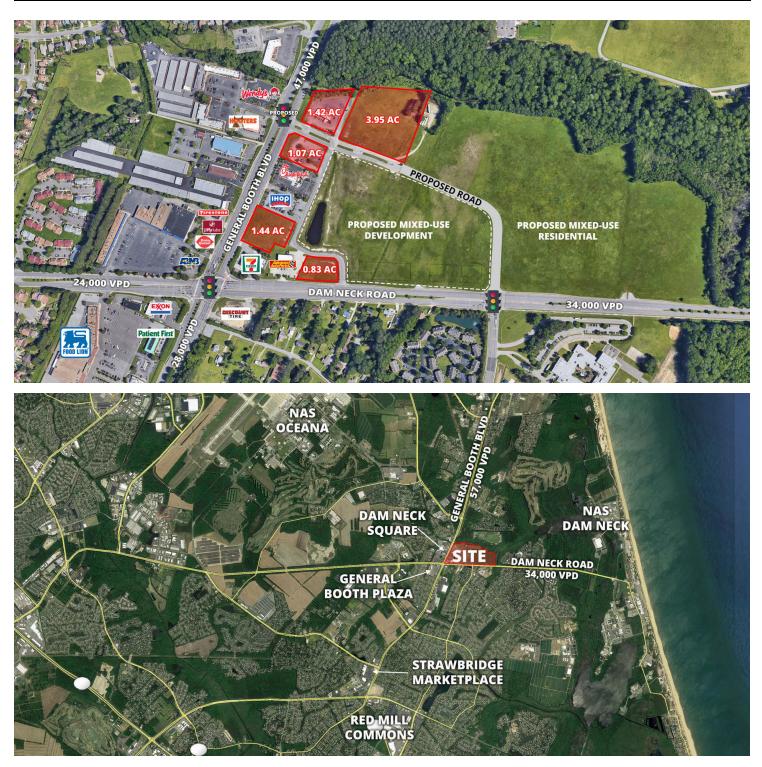

# **AVAILABLE OUTPARCELS**

| Outparcel 1 | 3.95 Acres |
|-------------|------------|
| Outparcel 2 | 1.42 Acres |
| Outparcel 3 | 1.07 Acres |
| Outparcel 4 | 1.44 Acres |
| Outparcel 5 | 0.83 Acres |

# **PROPERTY HIGHLIGHTS**

- 47,000 VPD on General Booth Blvd.
- 34,000 VPD on Dam Neck Road.
- 25,000 VPD on the approved extension of Upton Dr