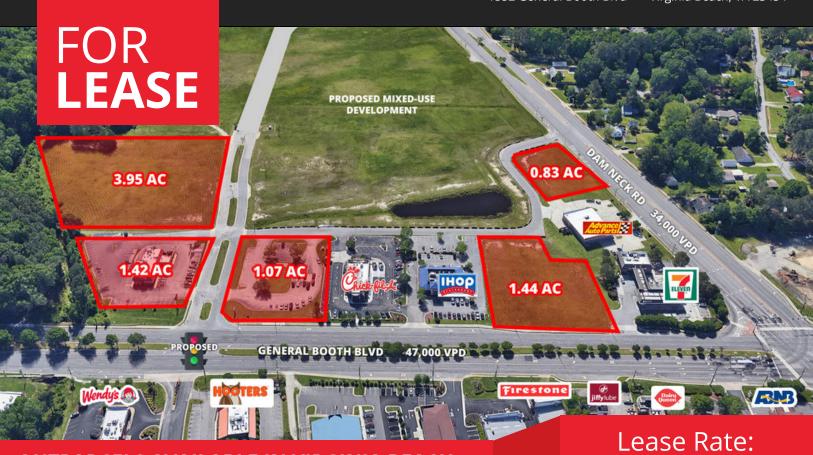

# **AVAILABLE OUTPARCELS**

| Outparcel 1 | 3.95 Acres |
|-------------|------------|
| Outparcel 2 | 1.42 Acres |
| Outparcel 3 | 1.07 Acres |
| Outparcel 4 | 1.44 Acres |
| Outparcel 5 | 0.83 Acres |

# **PROPERTY HIGHLIGHTS**

- 47,000 VPD on General Booth Blvd.
- 34,000 VPD on Dam Neck Road.
- 25,000 VPD on the approved extension of Upton Dr