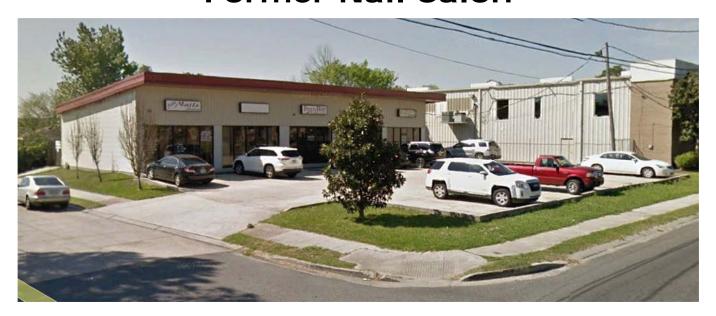

## For Lease Retail Space Former Nail Salon

**Location:** 2307 Whitney Avenue, Suite 101, Gretna, LA 70053

(Between Stumpf Blvd. and the Westbank Expwy.)

**Size:** 1,500sf

Rental Rate: \$1,500.00 per month

Type of Lease: Modified Gross

(Tenant only pays prorata share of increases in Taxes & Insurance)

Info: » Former use was for a Nail Salon

» Building only 10 years old

» Suite has its own water and electric meters

Tenant Mix: Hair Salon, Barber Shop, Florist

1700 Central Boulevard Harvey, Louisiana 70058 (504) 366-6800 www.jackstumpf.com

| l . |
|-----|

The information presented herein has been furnished by the owner or obtained from sources we deem reliable. No warranties or representations, either expressed or implied are made as to the accuracy of the data provided, and same is subject to error, omission, change of price, and/or conditions of availability without notice.